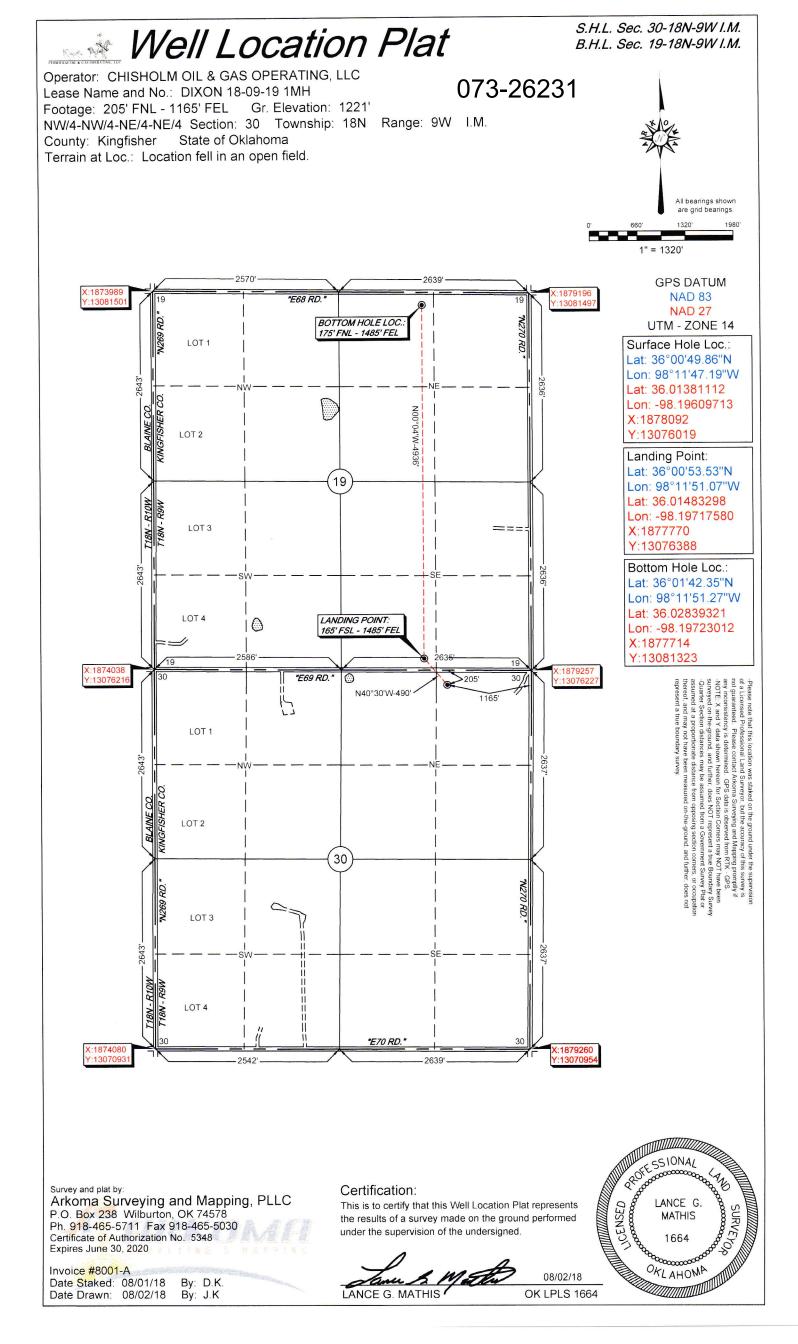

| PI NUMBER: 073 2623                                                                                 |                                     | P<br>OKLAHON              | ORPORATION<br>CONSERVATIO<br>2.O. BOX 52000<br>IA CITY, OK 73<br>Rule 165:10-3-1 | N DIVISION<br>3152-2000 | Approval Date:<br>Expiration Date:        | 08/24/2018<br>02/24/2019 |
|-----------------------------------------------------------------------------------------------------|-------------------------------------|---------------------------|----------------------------------------------------------------------------------|-------------------------|-------------------------------------------|--------------------------|
|                                                                                                     |                                     | <u>PI</u>                 | ERMIT TO DRII                                                                    | <u>L</u>                |                                           |                          |
|                                                                                                     |                                     |                           |                                                                                  |                         |                                           |                          |
| WELL LOCATION: Sec: 30                                                                              | Twp: 18N Rge: 9W                    | County: KINGFIS           | HER                                                                              |                         |                                           |                          |
|                                                                                                     |                                     | ROM QUARTER: FROM NO      | ORTH FROM EA                                                                     | ST                      |                                           |                          |
|                                                                                                     | SECTIO                              | N LINES: 20               | 5 11                                                                             | 65                      |                                           |                          |
| Lease Name: DIXON 18-09-                                                                            | 19                                  | Well No: 1                | ИН                                                                               | w                       | ell will be 205 feet from nearest         | unit or lease boundary.  |
| Operator CHISHOLM<br>Name:                                                                          | I OIL & GAS OPERATING LLC           |                           | Telephone: 91848                                                                 | 386400                  | OTC/OCC Number:                           | 23991 0                  |
| CHISHOLM OIL & G<br>6100 S YALE AVE S                                                               | AS OPERATING LLC<br>TE 1700         |                           |                                                                                  |                         | D ARLENE POPE, TRUSTEE<br>PE LIVING TRUST | S OF THE                 |
| TULSA,                                                                                              | OK 7413                             | 74136-1921                |                                                                                  | 517 NW 155TH CIRCLE     |                                           |                          |
|                                                                                                     |                                     |                           |                                                                                  | EDMOND                  | OK 730                                    | 013                      |
| 2<br>3<br>4<br>5                                                                                    |                                     |                           | 7<br>8<br>9<br>10                                                                |                         |                                           |                          |
| Spacing Orders: No Spacing                                                                          | lers:                               | Increased Density Orders: |                                                                                  |                         |                                           |                          |
| Pending CD Numbers: 20180<br>20180                                                                  |                                     |                           |                                                                                  |                         | Special Orders:                           |                          |
| Total Depth: 13767                                                                                  | Ground Elevation: 1221              | Surface Ca                | sing: 390                                                                        |                         | Depth to base of Treatable Water-E        | Bearing FM: 340          |
| Under Federal Jurisdiction:                                                                         | No                                  | Fresh Water Su            | pply Well Drilled: N                                                             | lo                      | Surface Water use                         | ed to Drill: No          |
| PIT 1 INFORMATION                                                                                   |                                     |                           | Approv                                                                           | ved Method for dispo    | sal of Drilling Fluids:                   |                          |
| Type of Mud System: WATER                                                                           |                                     | 5                         |                                                                                  |                         | on (REQUIRES PERMIT)                      | PERMIT NO: 18-3508       |
| Chlorides Max: 8000 Average:<br>Is depth to top of ground water<br>Within 1 mile of municipal water | greater than 10ft below base of pit | ? Y                       |                                                                                  | 00LD 0101EM=01          | EEL PITS PER OPERATOR REQUEST             |                          |
| Wellhead Protection Area?                                                                           | Ν                                   |                           |                                                                                  |                         |                                           |                          |
| Pit is not located in a Hydrol                                                                      | ogically Sensitive Area.            |                           |                                                                                  |                         |                                           |                          |
| Category of Pit: C                                                                                  |                                     |                           |                                                                                  |                         |                                           |                          |
| Liner not required for Catego                                                                       | ry: C                               |                           |                                                                                  |                         |                                           |                          |
|                                                                                                     |                                     |                           |                                                                                  |                         |                                           |                          |
| Pit Location is NON HSA                                                                             |                                     |                           |                                                                                  |                         |                                           |                          |

## HORIZONTAL HOLE 1

PENDING CD - 201805285

KINGFISHER Sec 19 Twp 18N Rge 9W County Spot Location of End Point: NF NF NI\// NE Feet From: NORTH 1/4 Section Line: 175 Feet From: EAST 1/4 Section Line: 1485 Depth of Deviation: 7979 Radius of Turn: 543 Direction: 355 Total Length: 4935 Measured Total Depth: 13767 True Vertical Depth: 8500 End Point Location from Lease. Unit. or Property Line: 175 Additional Surface Owner Address City, State, Zip VERNON AND ARLENE POPE, TRUS 517 NW 155TH CIRCLE EDMOND, OK 73013 Notes: Category Description HYDRAULIC FRACTURING 8/7/2018 - G71 - OCC 165:10-3-10 REQUIRES: