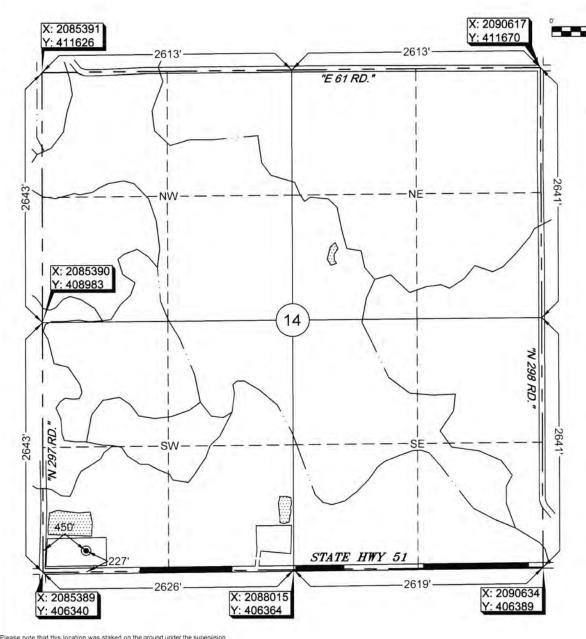

PERMIT TO DRILL

|                                                                                                                                                                                                 |                                                   | I LIXIMIT TO L      | /KILL                    |                                                                                |
|-------------------------------------------------------------------------------------------------------------------------------------------------------------------------------------------------|---------------------------------------------------|---------------------|--------------------------|--------------------------------------------------------------------------------|
| WELL LOCATION: Sec: 14 Twp: 19N Rge: 5W                                                                                                                                                         | County: KING                                      | FISHER              |                          |                                                                                |
| SPOT LOCATION: SE SW SW SW FEET FR                                                                                                                                                              | OM QUARTER: FROM                                  | SOUTH FROM          | WEST                     |                                                                                |
| SECTION                                                                                                                                                                                         | LINES:                                            | 227                 | 450                      |                                                                                |
| Lease Name: HLADIK                                                                                                                                                                              | Well No:                                          | 14-2 SWD            |                          | Well will be 227 feet from nearest unit or lease boundary                      |
| Operator LONGFELLOW ENERGY LP Name:                                                                                                                                                             |                                                   | Telephone: 9        | 725909942                | OTC/OCC Number: 22113 0                                                        |
| LONGFELLOW ENERGY LP<br>PO BOX 1989                                                                                                                                                             |                                                   |                     |                          | & JOYCE HLADIK<br>ATE HIGHWAY 51                                               |
| ADDISON, TX 7500°                                                                                                                                                                               | 1-1989                                            |                     |                          |                                                                                |
|                                                                                                                                                                                                 |                                                   |                     | HENNESS                  | SEY OK 73742                                                                   |
| Formation(s) (Permit Valid for Listed Formation  Name  1 CHASE 2 SHAWNEE 3 DOUGLAS 4 5  Spacing Orders: No Spacing                                                                              | s Only): Depth 2100 3000 4000  Location Exception |                     | Name<br>6<br>7<br>3<br>9 | Depth  Increased Density Orders:                                               |
| Pending CD Numbers:                                                                                                                                                                             |                                                   |                     |                          | Special Orders:                                                                |
| Total Depth: 4700 Ground Elevation: 981                                                                                                                                                         | Surface                                           | Casing: 410         |                          | Depth to base of Treatable Water-Bearing FM: 160                               |
| Under Federal Jurisdiction: No                                                                                                                                                                  | Fresh Water                                       | Supply Well Drilled | : No                     | Surface Water used to Drill: No                                                |
| PIT 1 INFORMATION                                                                                                                                                                               |                                                   | A                   | oproved Method for d     | disposal of Drilling Fluids:                                                   |
| Type of Pit System: CLOSED Closed System Means Steel Pits Type of Mud System: WATER BASED Chlorides Max: 5000 Average: 3000                                                                     |                                                   |                     |                          | olication (REQUIRES PERMIT) PERMIT NO: 18-33 M=STEEL PITS PER OPERATOR REQUEST |
| Is depth to top of ground water greater than 10ft below base of pit Within 1 mile of municipal water well? N Wellhead Protection Area? N Pit is not located in a Hydrologically Sensitive Area. | ? Y                                               | _                   |                          |                                                                                |
| Category of Pit: C                                                                                                                                                                              |                                                   |                     |                          |                                                                                |
| Liner not required for Category: C  Pit Location is NON HSA  Pit Location Formation: FAIRMONT                                                                                                   |                                                   |                     |                          |                                                                                |

SPACING 1/19/2018 - G71 - N/A - DISPOSAL WELL

Sec. 14-19N-5W I.M.

Operator: LONGFELLOW ENERGY, LP Lease Name and No.: HLADIK 14-2 SWD

Footage: 227' FSL - 450' FWL Gr. Elevation: 981' Section: 14 Township: 19N Range: 5W I.M.

County: Kingfisher State of Oklahoma

Terrain at Loc.: Location fell on an existing Longfellow Hladik SWD Pad.

API 073-25902

1" = 1000"

All bearings shown are grid bearings

**GPS DATUM** 

NAD 27 OK NORTH ZONE Surface Hole Loc.: Lat: 36°06'59.68"N Lon: 97°42'33.77"W X: 2085839 Y: 406571

-Please note that this location was staked on the ground under the supervision of a Licensed Professional Land Surveyor, but the accuracy of this survey is not guaranteed. Please contact Arkoma Surveying and Mapping promptly if any inconsistency is determined. GPS data is observed from RTK - GPS - NOTE: X and Y data shown hereon for Section Corners may NOT have been surveyed on-the-ground, and further, does NOT represent a true Boundary Survey - Quarter Section distances may be assumed from a Government Survey Plat or assumed at a proportionate distance from opposing section corners, or occupation thereof, and may not have been measured on-the-ground, and further, does not represent a true boundary survey.

Survey and plat by

Arkoma Surveying and Mapping, PLLC P.O. Box 238 Wilburton, OK 74578 Ph. 918-465-5711 Fax 918-465-5030 Certificate of Authorization No. 5348 Expires June 30, 2018

Invoice #7570

Date Staked: 01/11/18 By: H.S. Date Drawn: 01/16/18 By: P.B.