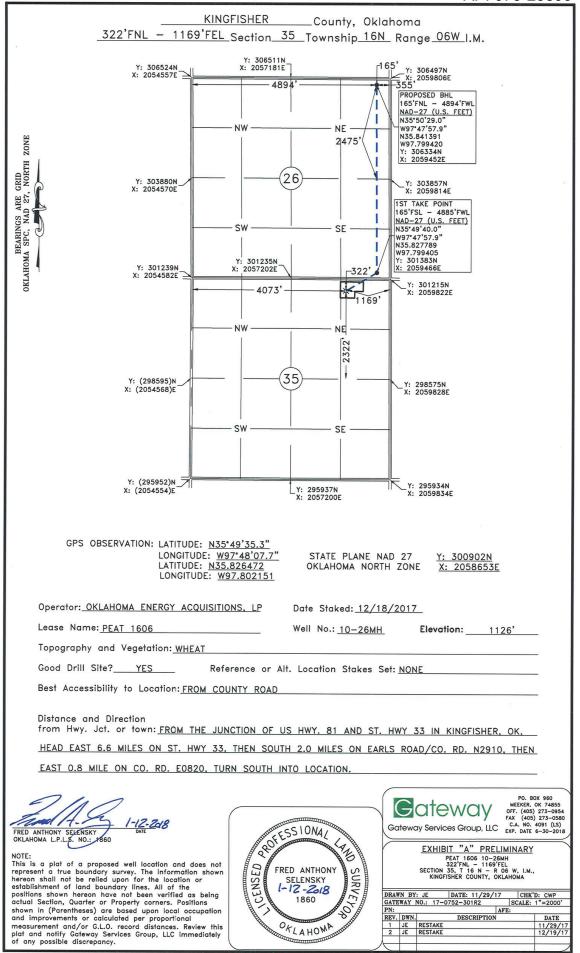

| PI NUMBER: 073 25899<br>vrizontal Hole Oil & Gas                                                  | OKLAHOMA CORPORA<br>OIL & GAS CONSER<br>P.O. BOX<br>OKLAHOMA CITY,<br>(Rule 165: | VATION DIVISION<br>52000<br>OK 73152-2000  | Approval Date: 01/22/2018<br>Expiration Date: 07/22/2018 |
|---------------------------------------------------------------------------------------------------|----------------------------------------------------------------------------------|--------------------------------------------|----------------------------------------------------------|
|                                                                                                   | PERMIT TO                                                                        | O DRILL                                    |                                                          |
|                                                                                                   |                                                                                  |                                            |                                                          |
| WELL LOCATION: Sec: 35 Twp: 16N Rge: 6W                                                           | County: KINGFISHER                                                               |                                            |                                                          |
| SPOT LOCATION: NW NE NE                                                                           | FEET FROM QUARTER: FROM NORTH FRO                                                | OM EAST                                    |                                                          |
|                                                                                                   | SECTION LINES: 322                                                               | 1169                                       |                                                          |
| Lease Name: PEAT 1606                                                                             | Well No: 10-26MH                                                                 | Wel                                        | I will be 322 feet from nearest unit or lease boundary.  |
| Operator OKLAHOMA ENERGY ACQUISITIO<br>Name:                                                      | NS LP Telephone                                                                  | : 2815300991                               | OTC/OCC Number: 23509 0                                  |
| OKLAHOMA ENERGY ACQUISITIONS<br>15021 KATY FREEWAY STE 400<br>HOUSTON, TX                         | LP<br>77094-1900                                                                 | WILLIAM & MA<br>P.O. BOX 1822<br>NORMANGEE |                                                          |
| Formation(s) (Permit Valid for Listed Form<br>Name<br>1 MISSISSIPPIAN (EX CHESTER)<br>2<br>3<br>4 | nations Only):<br>Depth<br>7610                                                  | <b>Name</b><br>6<br>7<br>8<br>9            | Depth                                                    |
| 5<br>Spacing Orders: 656923<br>661816                                                             | Location Exception Orders:                                                       | 10                                         | Increased Density Orders: 671464                         |
| Pending CD Numbers: 201707305                                                                     |                                                                                  |                                            | Special Orders:                                          |
| Total Depth: 12500 Ground Elevation: 112                                                          | 26 Surface Casing: 50                                                            | 00                                         | Depth to base of Treatable Water-Bearing FM: 250         |
| Under Federal Jurisdiction: No                                                                    | Fresh Water Supply Well D                                                        | rilled: No                                 | Surface Water used to Drill: No                          |
| PIT 1 INFORMATION                                                                                 |                                                                                  | Approved Method for dispose                | al of Drilling Fluids:                                   |
| Type of Pit System: CLOSED Closed System Means S                                                  | reel Pits                                                                        | ,,                                         |                                                          |
| Type of Mud System: WATER BASED                                                                   |                                                                                  | D. One time land applicatior               | (REQUIRES PERMIT) PERMIT NO: 18-33788                    |
| Chlorides Max: 4000 Average: 1800                                                                 |                                                                                  |                                            | EL PITS PER OPERATOR REQUEST                             |
| Is depth to top of ground water greater than 10ft below bas                                       | se of pit? Y                                                                     |                                            |                                                          |
| Within 1 mile of municipal water well? N                                                          |                                                                                  |                                            |                                                          |
| Wellhead Protection Area? N                                                                       |                                                                                  |                                            |                                                          |
| Pit is not located in a Hydrologically Sensitive Area.                                            |                                                                                  |                                            |                                                          |
|                                                                                                   |                                                                                  |                                            |                                                          |
| Category of Pit: C                                                                                |                                                                                  |                                            |                                                          |
| Category of Pit: C<br>Liner not required for Category: C                                          |                                                                                  |                                            |                                                          |
|                                                                                                   |                                                                                  |                                            |                                                          |

## HORIZONTAL HOLE 1

| Sec 26 Twp 16N Rge 6W Court<br>Spot Location of End Point: NW NE N<br>Feet From: NORTH 1/4 Section Line:<br>Feet From: EAST 1/4 Section Line:<br>Depth of Deviation: 6949 |                                                                                                                                                                                                                                                 |
|---------------------------------------------------------------------------------------------------------------------------------------------------------------------------|-------------------------------------------------------------------------------------------------------------------------------------------------------------------------------------------------------------------------------------------------|
| Radius of Turn: 382                                                                                                                                                       |                                                                                                                                                                                                                                                 |
| Direction: 5                                                                                                                                                              |                                                                                                                                                                                                                                                 |
| Total Length: 4951                                                                                                                                                        |                                                                                                                                                                                                                                                 |
| Measured Total Depth: 12500                                                                                                                                               |                                                                                                                                                                                                                                                 |
| True Vertical Depth: 7610                                                                                                                                                 |                                                                                                                                                                                                                                                 |
| End Point Location from Lease,                                                                                                                                            |                                                                                                                                                                                                                                                 |
| Unit, or Property Line: 165                                                                                                                                               |                                                                                                                                                                                                                                                 |
|                                                                                                                                                                           |                                                                                                                                                                                                                                                 |
| Notes:                                                                                                                                                                    |                                                                                                                                                                                                                                                 |
| Category                                                                                                                                                                  | Description                                                                                                                                                                                                                                     |
| HYDRAULIC FRACTURING                                                                                                                                                      | 1/17/2018 - G71 - OCC 165:10-3-10 REQUIRES:                                                                                                                                                                                                     |
|                                                                                                                                                                           | 1) PRIOR TO COMMENCEMENT OF HYDRAULIC FRACTURING OPERATIONS FOR HORIZONTAL<br>WELLS, NOTICE GIVEN FIVE BUSINESS DAYS IN ADVANCE TO OFFSET OPERATORS WITH<br>WELLS COMPLETED IN THE SAME COMMON SOURCE OF SUPPLY WITHIN 1/2 MILE;                |
|                                                                                                                                                                           | 2) WITH NOTICE ALSO GIVEN 48 HOURS IN ADVANCE OF HYDRAULIC FRACTURING ALL<br>WELLS TO BOTH THE OCC CENTRAL OFFICE AND LOCAL DISTRICT OFFICES, USING THE<br>"FRAC NOTICE FORM" FOUND AT THE FOLLOWING LINK:<br>OCCEWEB.COM/OG/OGFORMS.HTML; AND, |
|                                                                                                                                                                           | 3) THE CHEMICAL DISCLOSURE OF HYDRAULIC FRACTURING INGREDIENTS FOR ALL WELLS<br>TO BE REPORTED TO FRACFOCUS WITHIN 60 DAYS AFTER THE CONCLUSION THE<br>HYDRAULIC FRACTURING OPERATIONS, USING THE FOLLOWING LINK: FRACFOCUS.ORG                 |
| INCREASED DENSITY - 671464                                                                                                                                                | 1/19/2018 - G75 - 26-16N-6W<br>X656923/661816 MSNLC<br>3 WELLS<br>OKLAHOMA ENERGY ACQUISITIONS, LP<br>12-27-2017                                                                                                                                |
| PENDING CD - 201707305                                                                                                                                                    | 1/19/2018 - G75 - (I.O.) 26-16N-6W<br>X656923/661816 MSNLC<br>COMPL. INT. NCT 165' FNL, NCT 165' FSL, NCT 330' FEL **<br>NO OP. NAMED<br>REC 11-20-2017 (MILLER)                                                                                |
|                                                                                                                                                                           | ** ITD HAS LATERAL DRILLED IN OPPOSITE DIRECTION; TO BE CORRECTED AT HEARING FOR FINAL ORDER LOCATION EXCEPTION PER OPERATOR                                                                                                                    |
| SPACING - 656923                                                                                                                                                          | 1/19/2018 - G75 - (640)(HOR) 26-16N-6W<br>VAC OTHER<br>EXT OTHERS<br>EXT 648302 MSNLC<br>POE TO BHL NLT 660' FB<br>(COEXIST SP. ORDER # 55880/62761 MSSLM)                                                                                      |
| SPACING - 661816                                                                                                                                                          | 1/19/2018 - G75 - CONFIRM 656923 AFTER FAILURE TO NOTICE CERTAIN RESPONDENTS                                                                                                                                                                    |