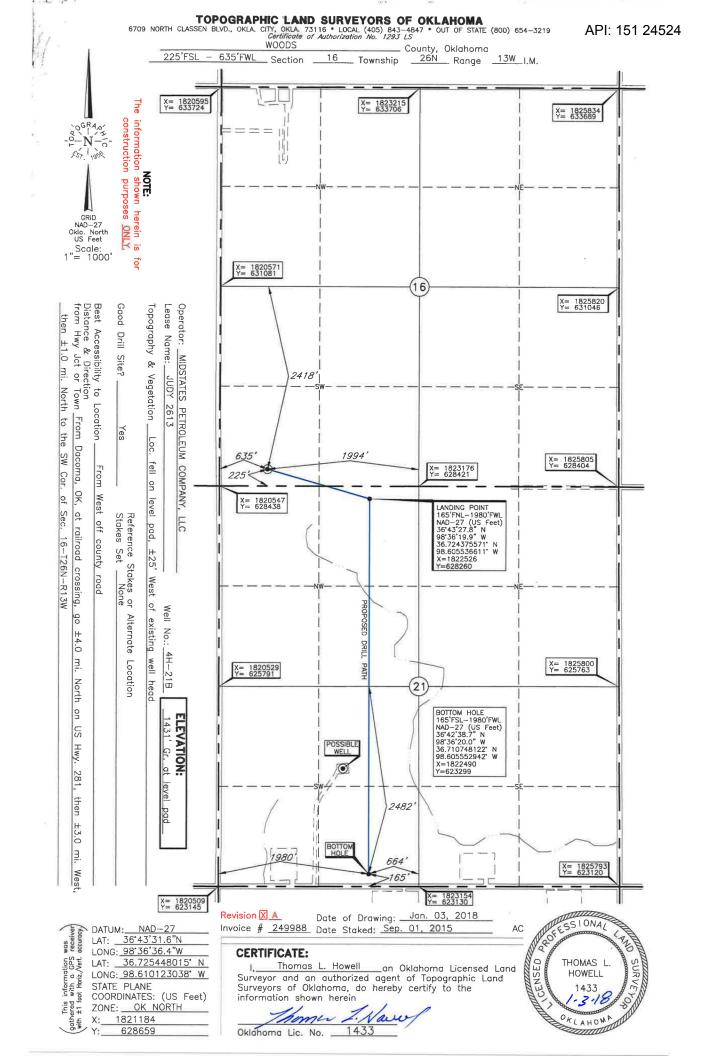

| NPI NUMBER: 151 24524<br>Drizontal Hole Oil & Gas                               | OIL & GAS               | CORPORATION COMMIS<br>CONSERVATION DIVISI<br>P.O. BOX 52000<br>DMA CITY, OK 73152-200<br>(Rule 165:10-3-1) | Approval Date: 01/23/2018                                                                |  |
|---------------------------------------------------------------------------------|-------------------------|------------------------------------------------------------------------------------------------------------|------------------------------------------------------------------------------------------|--|
|                                                                                 | 1                       | PERMIT TO DRILL                                                                                            |                                                                                          |  |
|                                                                                 | -                       |                                                                                                            |                                                                                          |  |
| WELL LOCATION: Sec: 16 Twp: 26N Rge:                                            | 13W County: WOOD        | DS                                                                                                         |                                                                                          |  |
| SPOT LOCATION: SE SW SW SW                                                      | FEET FROM QUARTER: FROM | SOUTH FROM WEST                                                                                            |                                                                                          |  |
|                                                                                 | SECTION LINES:          | 225 635                                                                                                    |                                                                                          |  |
| Lease Name: JUDY 2613                                                           | Well No:                | 4H-21 B                                                                                                    | Well will be 225 feet from nearest unit or lease boundary.                               |  |
| Operator MIDSTATES PETROLEUM CO L<br>Name:                                      | -LC                     | Telephone: 9189478550                                                                                      | OTC/OCC Number: 23079 0                                                                  |  |
| MIDSTATES PETROLEUM CO LLC                                                      |                         | JUDY                                                                                                       |                                                                                          |  |
| 321 S BOSTON AVE STE 1000                                                       |                         |                                                                                                            |                                                                                          |  |
| TULSA, OK                                                                       | 74103-3322              |                                                                                                            | VHIPPOORILL WAY                                                                          |  |
|                                                                                 |                         | ENID                                                                                                       | OK 73703                                                                                 |  |
| 2<br>3<br>4<br>5<br>Spacing Orders: <sup>164095</sup>                           |                         | 7<br>8<br>9<br>10                                                                                          |                                                                                          |  |
| Spacing Orders: 164095                                                          | Location Exception C    | Orders:                                                                                                    | Increased Density Orders:                                                                |  |
| Pending CD Numbers: 201708488<br>201708489                                      |                         |                                                                                                            | Special Orders:                                                                          |  |
| Total Depth: 11200 Ground Elevation:                                            | 1431 Surface C          | Casing: 380                                                                                                | Depth to base of Treatable Water-Bearing FM: 330                                         |  |
| Under Federal Jurisdiction: No                                                  | Fresh Water S           | Supply Well Drilled: No                                                                                    | Surface Water used to Drill: Yes                                                         |  |
| PIT 1 INFORMATION                                                               |                         | Approved Method                                                                                            | for disposal of Drilling Fluids:                                                         |  |
| Type of Pit System: CLOSED Closed System Mean                                   | ns Steel Pits           |                                                                                                            |                                                                                          |  |
| Type of Mud System: WATER BASED                                                 |                         |                                                                                                            |                                                                                          |  |
| Chlorides Max: 25000 Average: 8000                                              |                         |                                                                                                            | E. Haul to Commercial pit facility: Sec. 10 Twn. 26N Rng. 15W Cnty. 151 Order No: 563714 |  |
| Is depth to top of ground water greater than 10ft below                         | v base of pit? Y        | H. CLOSED SYS                                                                                              | STEM=STEEL PITS PER OPERATOR REQUEST                                                     |  |
| Within 1 mile of municipal water well? N<br>Wellhead Protection Area? N         |                         |                                                                                                            |                                                                                          |  |
| Wellhead Protection Area? N   Pit is located in a Hydrologically Sensitive Area | a                       |                                                                                                            |                                                                                          |  |
| Category of Pit: C                                                              |                         |                                                                                                            |                                                                                          |  |
| Liner not required for Category: C                                              |                         |                                                                                                            |                                                                                          |  |
| Pit Location is AP/TE DEPOSIT                                                   |                         |                                                                                                            |                                                                                          |  |
| Pit Location Formation: TERRACE                                                 |                         |                                                                                                            |                                                                                          |  |
|                                                                                 |                         |                                                                                                            |                                                                                          |  |

## WOODS Sec 21 Twp 26N Rge 13W County Spot Location of End Point: S2 S2 SE SW 1/4 Section Line: Feet From: SOUTH 165 Feet From: WEST 1/4 Section Line: 1980 Depth of Deviation: 4982 Radius of Turn: 800 Direction: 177 Total Length: 4961 Measured Total Depth: 11200 True Vertical Depth: 5838 End Point Location from Lease. Unit, or Property Line: 165 Notes: Description Category HYDRAULIC FRACTURING 1/5/2018 - G71 - OCC 165:10-3-10 REQUIRES: 1) PRIOR TO COMMENCEMENT OF HYDRAULIC FRACTURING OPERATIONS FOR HORIZONTAL WELLS, NOTICE GIVEN FIVE BUSINESS DAYS IN ADVANCE TO OFFSET OPERATORS WITH WELLS COMPLETED IN THE SAME COMMON SOURCE OF SUPPLY WITHIN 1/2 MILE: 2) WITH NOTICE ALSO GIVEN 48 HOURS IN ADVANCE OF HYDRAULIC FRACTURING ALL WELLS TO BOTH THE OCC CENTRAL OFFICE AND LOCAL DISTRICT OFFICES, USING THE "FRAC NOTICE FORM" FOUND AT THE FOLLOWING LINK: OCCEWEB.COM/OG/OGFORMS.HTML; AND, 3) THE CHEMICAL DISCLOSURE OF HYDRAULIC FRACTURING INGREDIENTS FOR ALL WELLS TO BE REPORTED TO FRACFOCUS WITHIN 60 DAYS AFTER THE CONCLUSION THE HYDRAULIC FRACTURING OPERATIONS, USING THE FOLLOWING LINK: FRACFOCUS.ORG PENDING CD - 201708488 1/9/2018 - G57 - (I.O.) W2 21-26N-13W X164095 MSSLM COMPL. INT. NCT 165' FNL, NCT 165' FSL, NCT 330' FEL NO OP. NAMED REC 1-16-2018 (JOHNSON) PENDING CD - 201708489 1/9/2018 - G57 - (I.O.) W2 21-26N-13W X164095 MSSLM 1 WELL