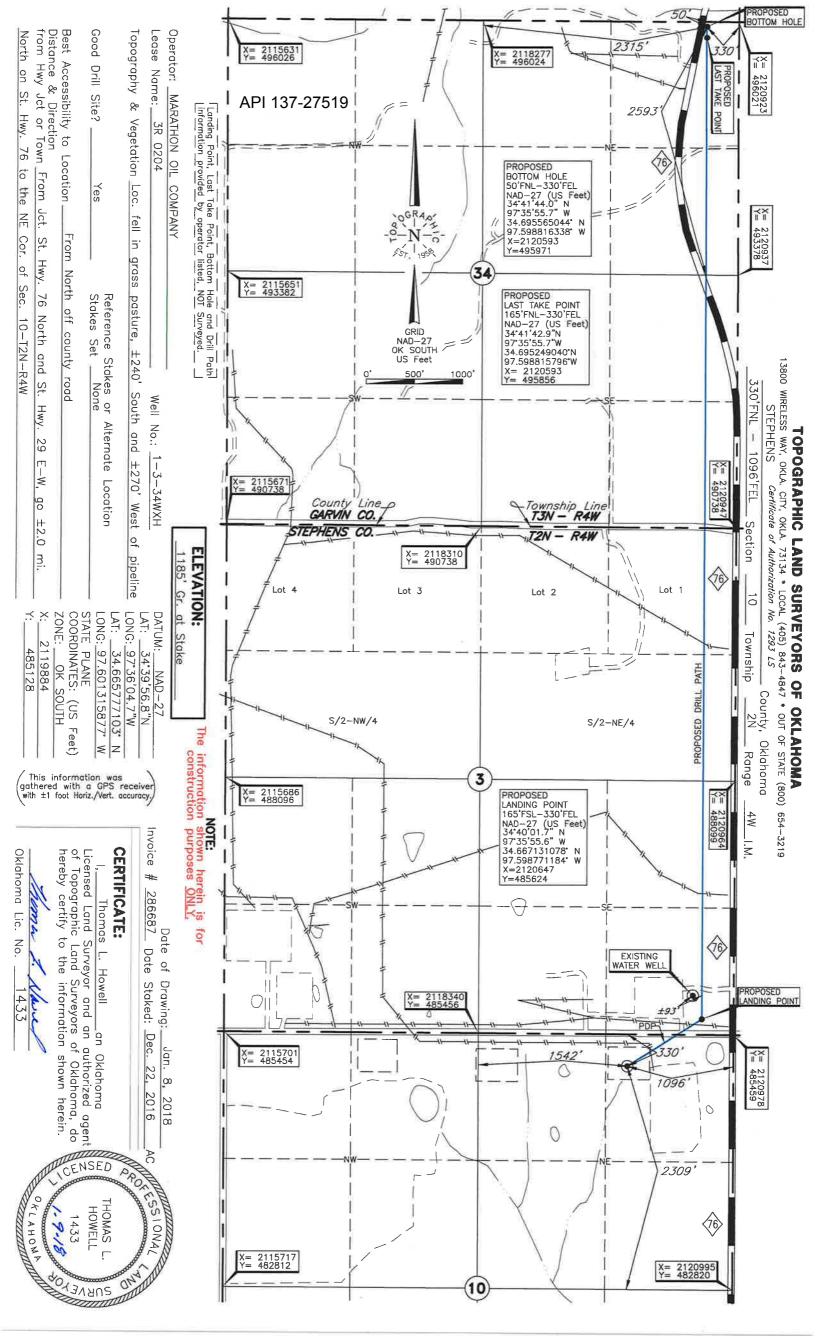

|                                                                                                     | OIL & GAS CO                | ORPORATION COMMISSI                   |                               | e: 01/18/2018                 |
|-----------------------------------------------------------------------------------------------------|-----------------------------|---------------------------------------|-------------------------------|-------------------------------|
| PI NUMBER: 137 27519                                                                                | OKLAHOM                     | O. BOX 52000<br>A CITY, OK 73152-2000 | Expiration Da                 |                               |
| rizontal Hole Oil & Gas                                                                             | (Ri                         | ule 165:10-3-1)                       |                               |                               |
|                                                                                                     | PE                          | RMIT TO DRILL                         |                               |                               |
| WELL LOCATION: Sec: 10 Twp: 2N Rge:                                                                 | 4W County: STEPHEN          | IS                                    |                               |                               |
| SPOT LOCATION: W2 NW NE NE                                                                          | FEET FROM QUARTER: FROM NOP | RTH FROM EAST                         |                               |                               |
|                                                                                                     | SECTION LINES: 330          | 1096                                  |                               |                               |
| Lease Name: 3R 0204                                                                                 | Well No: 1-3-               | -34WXH                                | Well will be 330 feet from ne | arest unit or lease boundary. |
| Operator MARATHON OIL COMPANY<br>Name:                                                              |                             | Telephone: 7132962003                 | OTC/OCC Numbe                 | r: 1363 0                     |
|                                                                                                     |                             |                                       |                               |                               |
| MARATHON OIL COMPANY                                                                                |                             | CONTINE                               | INTAL RESOURCES, INC.         |                               |
| 5555 SAN FELIPE ST                                                                                  |                             | 20 N. BR0                             |                               |                               |
| HOUSTON, TX                                                                                         | 77056-2701                  | OKLAHO                                | MA CITY OK                    | 73102                         |
|                                                                                                     |                             |                                       |                               |                               |
|                                                                                                     |                             |                                       |                               |                               |
| Formation(s) (Permit Valid for Listed F                                                             | ormations Only):            |                                       |                               |                               |
| Name                                                                                                | Depth                       | Name                                  | D                             | epth                          |
| 1 WOODFORD                                                                                          | 13306                       | 6                                     |                               |                               |
| 2                                                                                                   |                             | 7                                     |                               |                               |
| 3                                                                                                   |                             | 8                                     |                               |                               |
| 4                                                                                                   |                             | 9                                     |                               |                               |
| 5                                                                                                   |                             | 10                                    |                               |                               |
| Spacing Orders: 599919<br>619032                                                                    | Location Exception Orde     | ers:                                  | Increased Density Order       | 's:                           |
| Pending CD Numbers: 201704931                                                                       |                             |                                       | Special Orders:               |                               |
| 201704924                                                                                           |                             |                                       |                               |                               |
| 201704929                                                                                           |                             |                                       |                               |                               |
| 201704930                                                                                           |                             |                                       |                               |                               |
| 201704927                                                                                           |                             |                                       |                               |                               |
|                                                                                                     |                             |                                       |                               |                               |
| 201704926                                                                                           |                             |                                       |                               |                               |
| Total Depth: 24100 Ground Elevation:                                                                | <sup>1185</sup> Surface Cas | ing: 1500                             | Depth to base of Treatable W  | /ater-Bearing FM: 420         |
| Under Federal Jurisdiction: No                                                                      | Fresh Water Sup             | ply Well Drilled: No                  | Surface Wa                    | er used to Drill: Yes         |
| PIT 1 INFORMATION                                                                                   |                             | Approved Method for                   | disposal of Drilling Fluids:  |                               |
| Type of Pit System: CLOSED Closed System Mean                                                       | s Steel Pits                |                                       |                               |                               |
| Type of Mud System: WATER BASED                                                                     |                             |                                       | blication (REQUIRES PERMIT)   | PERMIT NO: 17-32842           |
| Chlorides Max: 5000 Average: 3000                                                                   |                             | H. SEE MEMO                           |                               |                               |
| Is depth to top of ground water greater than 10ft below<br>Within 1 mile of municipal water well? N | base of pit? Y              |                                       |                               |                               |
| Wellhead Protection Area? N                                                                         |                             |                                       |                               |                               |
| Pit is located in a Hydrologically Sensitive Area                                                   |                             |                                       |                               |                               |
| Category of Pit: C                                                                                  |                             |                                       |                               |                               |
|                                                                                                     |                             |                                       |                               |                               |
| Liner not required for Category: C                                                                  |                             |                                       |                               |                               |
| Liner not required for Category: C Pit Location is BED AQUIFER                                      |                             |                                       |                               |                               |
|                                                                                                     |                             |                                       |                               |                               |

## HORIZONTAL HOLE 1

| Sec                            | 34       | Twp     | ЗN      | Rge    | 4W    | C     | County | GARVIN |
|--------------------------------|----------|---------|---------|--------|-------|-------|--------|--------|
| Spot I                         | Locatior | n of En | d Point | N2     | 2 1   | NE    | NE     | NE     |
| Feet I                         | From:    | NOF     | RTH     | 1/4 Se | ction | Line: | 50     |        |
| Feet I                         | From:    | EAS     | т       | 1/4 Se | ction | Line: | 33     | 0      |
| Depth of Deviation: 13004      |          |         |         |        |       |       |        |        |
| Radius of Turn: 477            |          |         |         |        |       |       |        |        |
| Direction: 10                  |          |         |         |        |       |       |        |        |
| Total Length: 10347            |          |         |         |        |       |       |        |        |
| Measured Total Depth: 24100    |          |         |         |        |       |       |        |        |
| True Vertical Depth: 13999     |          |         |         |        |       |       |        |        |
| End Point Location from Lease, |          |         |         |        |       |       |        |        |
| Unit, or Property Line: 50     |          |         |         |        |       |       |        |        |
|                                |          |         |         |        |       |       |        |        |