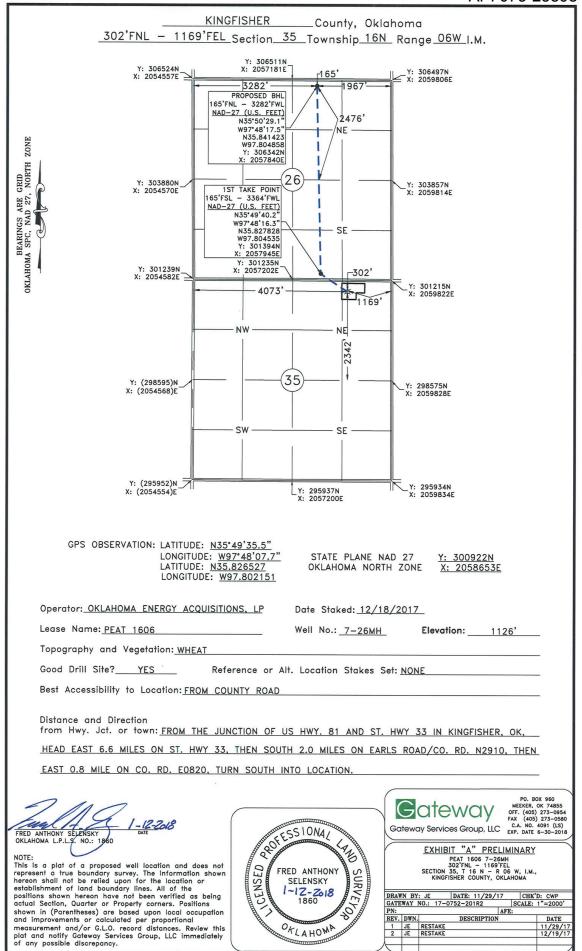

| PI NUMBER: 073 25898<br>vrizontal Hole Oil & Gas                                                  | OKLAHOMA CORPORATI<br>OIL & GAS CONSERVA<br>P.O. BOX 52<br>OKLAHOMA CITY, OF<br>(Rule 165:10) | TION DIVISION<br>000<br>{ 73152-2000        | Approval Date: 01/22/2018<br>Expiration Date: 07/22/2018 |
|---------------------------------------------------------------------------------------------------|-----------------------------------------------------------------------------------------------|---------------------------------------------|----------------------------------------------------------|
|                                                                                                   | PERMIT TO D                                                                                   | DRILL                                       |                                                          |
|                                                                                                   |                                                                                               |                                             |                                                          |
| WELL LOCATION: Sec: 35 Twp: 16N Rge: 6W                                                           | County: KINGFISHER                                                                            |                                             |                                                          |
| SPOT LOCATION: NW NE NE                                                                           | FEET FROM QUARTER: FROM NORTH FROM                                                            | EAST                                        |                                                          |
|                                                                                                   | SECTION LINES: 302                                                                            | 1169                                        |                                                          |
| Lease Name: PEAT 1606                                                                             | Well No: 7-26MH                                                                               | Well                                        | will be 302 feet from nearest unit or lease boundary.    |
| Operator OKLAHOMA ENERGY ACQUISITION<br>Name:                                                     | IS LP Telephone: 2                                                                            | 815300991                                   | OTC/OCC Number: 23509 0                                  |
| OKLAHOMA ENERGY ACQUISITIONS I<br>15021 KATY FREEWAY STE 400<br>HOUSTON, TX                       | _P<br>77094-1900                                                                              | WILLIAM & MAR<br>P.O. BOX 1822<br>NORMANGEE | RY JEANNETTE GARMS<br>TX 77871                           |
| Formation(s) (Permit Valid for Listed Form<br>Name<br>1 MISSISSIPPIAN (EX CHESTER)<br>2<br>3<br>4 | <b>Depth</b><br>7610                                                                          | <b>Name</b><br>6<br>7<br>8<br>9             | Depth                                                    |
| 5<br>Spacing Orders: 656923<br>661816                                                             | Location Exception Orders:                                                                    | 10                                          | Increased Density Orders: 671464                         |
| Pending CD Numbers: 201707303                                                                     |                                                                                               |                                             | Special Orders:                                          |
| Total Depth: 12500 Ground Elevation: 112                                                          | 6 Surface Casing: 500                                                                         |                                             | Depth to base of Treatable Water-Bearing FM: 250         |
| Under Federal Jurisdiction: No                                                                    | Fresh Water Supply Well Drilled: No Surface Water used to Drill: No                           |                                             |                                                          |
| PIT 1 INFORMATION                                                                                 | А                                                                                             | pproved Method for disposal                 | of Drilling Fluids:                                      |
| Type of Pit System: CLOSED Closed System Means St                                                 |                                                                                               |                                             |                                                          |
| Type of Mud System: WATER BASED                                                                   |                                                                                               | D. One time land application                | (REQUIRES PERMIT) PERMIT NO: 18-33786                    |
| Chlorides Max: 4000 Average: 1800                                                                 | H. CLOSED SYSTEM=STEEL PITS PER OPERATOR REQUEST                                              |                                             |                                                          |
| Is depth to top of ground water greater than 10ft below bas                                       | e of pit? Y                                                                                   |                                             |                                                          |
| Within 1 mile of municipal water well? N                                                          |                                                                                               |                                             |                                                          |
| Wellhead Protection Area? N                                                                       |                                                                                               |                                             |                                                          |
| Pit is not located in a Hydrologically Sensitive Area.                                            |                                                                                               |                                             |                                                          |
| Category of Pit: C                                                                                |                                                                                               |                                             |                                                          |
| Liner not required for Category: C                                                                |                                                                                               |                                             |                                                          |
|                                                                                                   |                                                                                               |                                             |                                                          |
| Pit Location is NON HSA                                                                           |                                                                                               |                                             |                                                          |

## HORIZONTAL HOLE 1

| Sec 26 Twp 16N Rge 6W Cou                                     | nty KINGFISHER                                                                                                                                                                                                                                  |
|---------------------------------------------------------------|-------------------------------------------------------------------------------------------------------------------------------------------------------------------------------------------------------------------------------------------------|
| Spot Location of End Point: NW NE N                           | W NE                                                                                                                                                                                                                                            |
| Feet From: NORTH 1/4 Section Line:                            | 165                                                                                                                                                                                                                                             |
| Feet From: EAST 1/4 Section Line:                             | 1967                                                                                                                                                                                                                                            |
| Depth of Deviation: 6952                                      |                                                                                                                                                                                                                                                 |
| Radius of Turn: 382                                           |                                                                                                                                                                                                                                                 |
| Direction: 355                                                |                                                                                                                                                                                                                                                 |
| Total Length: 4948                                            |                                                                                                                                                                                                                                                 |
| Measured Total Depth: 12500                                   |                                                                                                                                                                                                                                                 |
| True Vertical Depth: 7610                                     |                                                                                                                                                                                                                                                 |
| End Point Location from Lease,<br>Unit, or Property Line: 165 |                                                                                                                                                                                                                                                 |
| Unit, of Property Line. 165                                   |                                                                                                                                                                                                                                                 |
| Notes:                                                        |                                                                                                                                                                                                                                                 |
| Category                                                      | Description                                                                                                                                                                                                                                     |
| HYDRAULIC FRACTURING                                          | 1/17/2018 - G71 - OCC 165:10-3-10 REQUIRES:                                                                                                                                                                                                     |
|                                                               | 1) PRIOR TO COMMENCEMENT OF HYDRAULIC FRACTURING OPERATIONS FOR HORIZONTAL                                                                                                                                                                      |
|                                                               | WELLS, NOTICE GIVEN FIVE BUSINESS DAYS IN ADVANCE TO OFFSET OPERATORS WITH WELLS COMPLETED IN THE SAME COMMON SOURCE OF SUPPLY WITHIN 1/2 MILE;                                                                                                 |
|                                                               | 2) WITH NOTICE ALSO GIVEN 48 HOURS IN ADVANCE OF HYDRAULIC FRACTURING ALL<br>WELLS TO BOTH THE OCC CENTRAL OFFICE AND LOCAL DISTRICT OFFICES, USING THE<br>"FRAC NOTICE FORM" FOUND AT THE FOLLOWING LINK:<br>OCCEWEB.COM/OG/OGFORMS.HTML; AND, |
|                                                               | 3) THE CHEMICAL DISCLOSURE OF HYDRAULIC FRACTURING INGREDIENTS FOR ALL WELLS<br>TO BE REPORTED TO FRACFOCUS WITHIN 60 DAYS AFTER THE CONCLUSION THE<br>HYDRAULIC FRACTURING OPERATIONS, USING THE FOLLOWING LINK: FRACFOCUS.ORG                 |
| INCREASED DENSITY - 671464                                    | 1/19/2018 - G75 - 26-16N-6W<br>X656923/661816 MSNLC<br>3 WELLS<br>OKLAHOMA ENERGY ACQUISITIONS, LP                                                                                                                                              |
|                                                               | 12-27-2017                                                                                                                                                                                                                                      |
| PENDING CD - 201707303                                        | 1/19/2018 - G75 - (I.O.) 26-16N-6W<br>X656923/661816 MSNLC<br>COMPL. INT. NCT 165' FNL, NCT 165' FSL, NCT 1750' FEL **<br>NO OP. NAMED<br>REC 11-20-2017 (MILLER)                                                                               |
|                                                               | ** ITD HAS LATERAL DRILLED IN OPPOSITE DIRECTION; TO BE CORRECTED AT HEARING FOR FINAL ORDER LOCATION EXCEPTION PER OPERATOR                                                                                                                    |
| SPACING - 656923                                              | 1/19/2018 - G75 - (640)(HOR) 26-16N-6W<br>VAC OTHER<br>EXT OTHERS<br>EXT 648302 MSNLC<br>POE TO BHL NLT 660' FB                                                                                                                                 |
| SPACING - 661816                                              | (COEXIST SP. ORDER # 55880/62761 MSSLM)<br>1/19/2018 - G75 - CONFIRM 656923 AFTER FAILURE TO NOTICE CERTAIN RESPONDENTS                                                                                                                         |
| 00110 001010                                                  |                                                                                                                                                                                                                                                 |