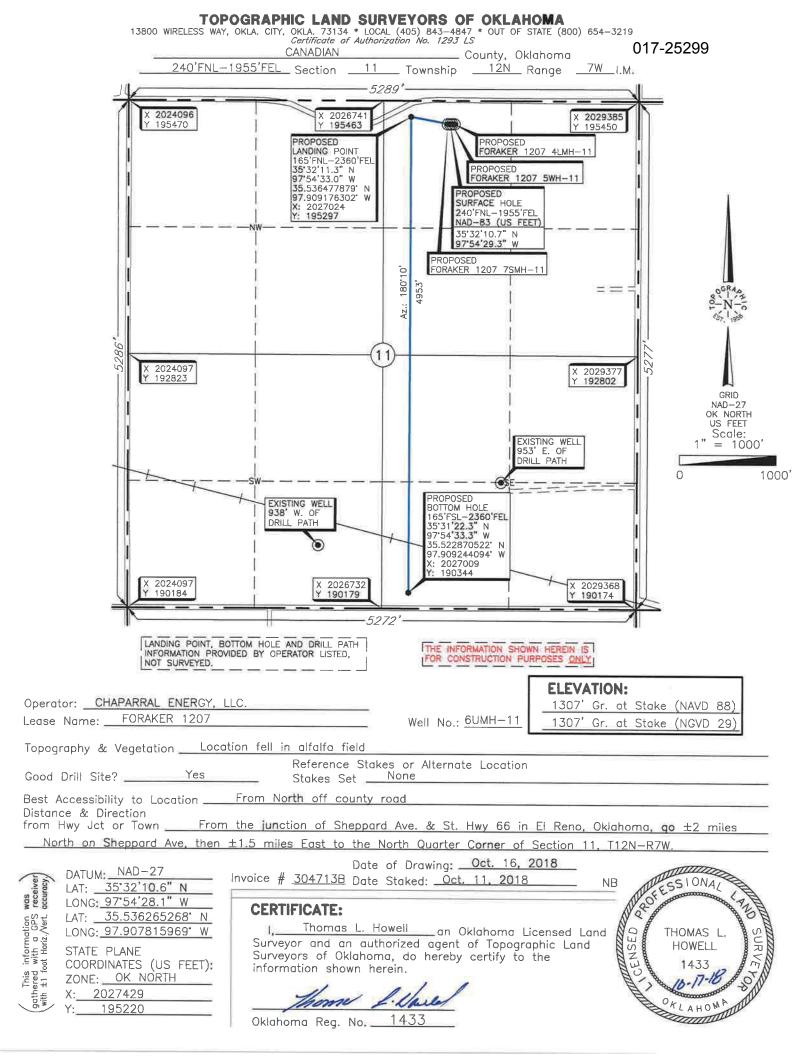

| PI NUMBER: 017 25299<br>izontal Hole Oil & Gas                                                                                           | OIL & GAS C<br>P<br>OKLAHON             | ORPORATION<br>CONSERVATION<br>P.O. BOX 52000<br>JA CITY, OK 73<br>Rule 165:10-3-1) | N DIVISION<br>152-2000                 |                                                    | 11/01/2018<br>05/01/2020 |
|------------------------------------------------------------------------------------------------------------------------------------------|-----------------------------------------|------------------------------------------------------------------------------------|----------------------------------------|----------------------------------------------------|--------------------------|
|                                                                                                                                          | PI                                      | ERMIT TO DRIL                                                                      | L                                      |                                                    |                          |
|                                                                                                                                          | _                                       |                                                                                    | _                                      |                                                    |                          |
| WELL LOCATION: Sec: 11 Twp: 12N Rge:                                                                                                     | 7W County: CANADI                       | AN                                                                                 |                                        |                                                    |                          |
| SPOT LOCATION: NW NE NW NE                                                                                                               | SECTION LINES                           | ORTH FROM EA                                                                       |                                        |                                                    |                          |
|                                                                                                                                          | 24                                      | 0 195                                                                              | 55                                     |                                                    |                          |
| Lease Name: FORAKER 1207                                                                                                                 | Well No: 6U                             | UMH-11                                                                             | Well will be                           | 240 feet from nearest u                            | nit or lease boundary.   |
| Operator CHAPARRAL ENERGY LLC<br>Name:                                                                                                   |                                         | Telephone: 40547                                                                   | 88770; 4054264                         | OTC/OCC Number:                                    | 16896 0                  |
| CHAPARRAL ENERGY LLC                                                                                                                     |                                         |                                                                                    | ANN G. THOMPSON                        | ITRUST                                             |                          |
| 701 CEDAR LAKE BLVD                                                                                                                      |                                         |                                                                                    | 1401 RINEHART DR                       | IVE                                                |                          |
| OKLAHOMA CITY, OK                                                                                                                        | 73114-7800                              |                                                                                    | EL RENO                                | OK 7303                                            | 36                       |
| Formation(s) (Permit Valid for Listed F<br>Name 1 MISSISSIPPIAN 2 3 4 5 Spacing Orders: No Occurrent                                     | Depth<br>9221<br>Location Exception Ord | 6<br>7<br>8<br>9<br>10                                                             | Name                                   | Depth                                              |                          |
| No Spacing                                                                                                                               |                                         |                                                                                    |                                        |                                                    |                          |
| Pending CD Numbers: 201805541<br>201808186<br>201808182<br>Total Depth: 14040 Ground Elevation:                                          | 1307 Surface Ca                         | sing: 1500                                                                         |                                        | Special Orders:<br>h to base of Treatable Water-Be | aring FM: 310            |
| Under Federal Jurisdiction: No                                                                                                           | Fresh Water Su                          | pply Well Drilled: No                                                              | 0                                      | Surface Water used                                 | to Drill: Yes            |
| PIT 1 INFORMATION                                                                                                                        |                                         | Approv                                                                             | ed Method for disposal of Drill        | ing Fluids:                                        |                          |
| Type of Pit System: CLOSED Closed System Mean<br>Type of Mud System: WATER BASED<br>Chlorides Max: 5000 Average: 3000                    | is Steel Pits                           |                                                                                    | e time land application (REC<br>E MEMO | QUIRES PERMIT)                                     | PERMIT NO: 18-35739      |
| Is depth to top of ground water greater than 10ft below                                                                                  | base of pit? Y                          |                                                                                    |                                        |                                                    |                          |
|                                                                                                                                          |                                         |                                                                                    |                                        |                                                    |                          |
| Within 1 mile of municipal water well? N                                                                                                 |                                         |                                                                                    |                                        |                                                    |                          |
| Wellhead Protection Area? N                                                                                                              |                                         |                                                                                    |                                        |                                                    |                          |
|                                                                                                                                          |                                         |                                                                                    |                                        |                                                    |                          |
| Wellhead Protection Area?         N           Pit         is         located in a Hydrologically Sensitive Area                          |                                         |                                                                                    |                                        |                                                    |                          |
| Wellhead Protection Area?       N         Pit       is       located in a Hydrologically Sensitive Area         Category of Pit:       C |                                         |                                                                                    |                                        |                                                    |                          |

## HORIZONTAL HOLE 1

| Sec 11 Twp 12N Rge 7W Cou           | nty CANADIAN |  |  |  |
|-------------------------------------|--------------|--|--|--|
| Spot Location of End Point: SW SW S | W SE         |  |  |  |
| Feet From: SOUTH 1/4 Section Line:  | 165          |  |  |  |
| Feet From: EAST 1/4 Section Line:   | 2360         |  |  |  |
| Depth of Deviation: 8338            |              |  |  |  |
| Radius of Turn: 477                 |              |  |  |  |
| Direction: 185                      |              |  |  |  |
| Total Length: 4953                  |              |  |  |  |
| Measured Total Depth: 14040         |              |  |  |  |
| True Vertical Depth: 9240           |              |  |  |  |
| End Point Location from Lease,      |              |  |  |  |
| Unit, or Property Line: 165         |              |  |  |  |
|                                     |              |  |  |  |
| Notes:                              |              |  |  |  |
| Category                            | Description  |  |  |  |