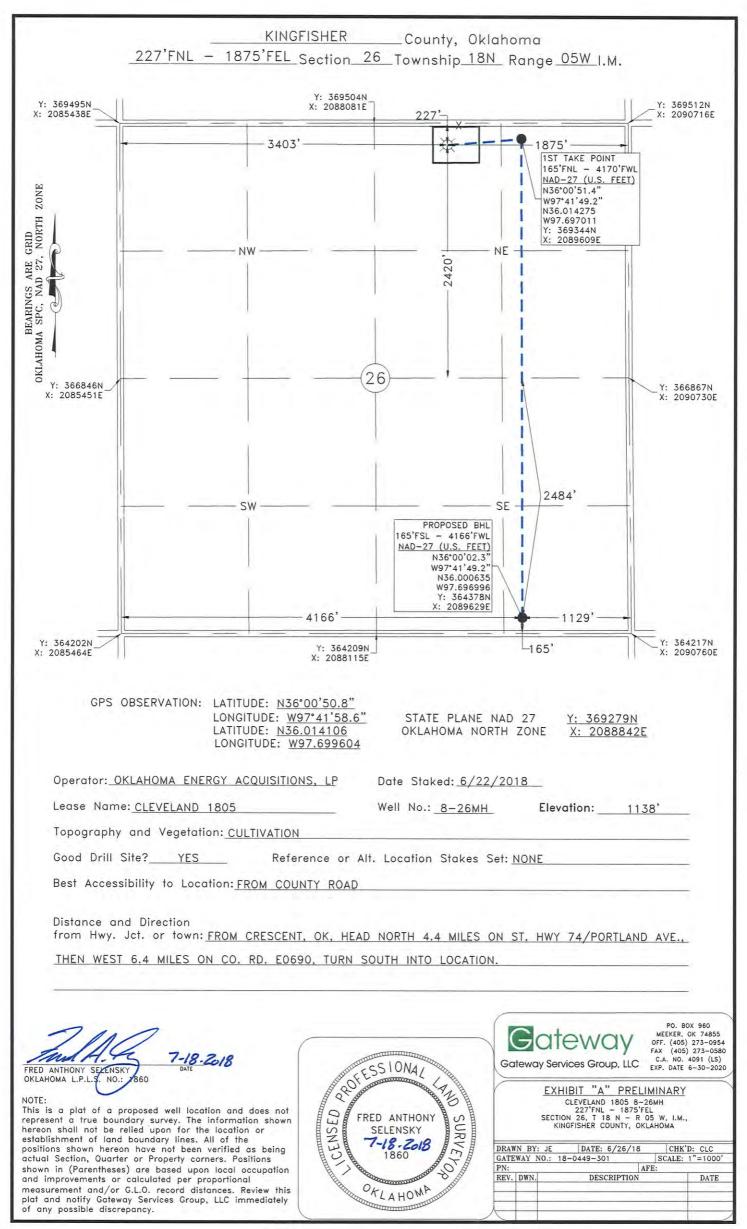

| PI NUMBER: 073 26276                                                                                     | OIL & GAS CO<br>P.C<br>OKLAHOMA     | RPORATION COMMISSIO<br>INSERVATION DIVISION<br>D. BOX 52000<br>CITY, OK 73152-2000<br>Ie 165:10-3-1) | Approval Date:<br>Expiration Date: | 09/24/2018<br>03/24/2020 |  |
|----------------------------------------------------------------------------------------------------------|-------------------------------------|------------------------------------------------------------------------------------------------------|------------------------------------|--------------------------|--|
|                                                                                                          | PER                                 | RMIT TO DRILL                                                                                        |                                    |                          |  |
|                                                                                                          |                                     |                                                                                                      |                                    |                          |  |
| WELL LOCATION: Sec: 26 Twp: 18N Rge: 5W                                                                  | County: KINGFISHE                   |                                                                                                      |                                    |                          |  |
|                                                                                                          | EET FROM QUARTER: FROM NOR          |                                                                                                      |                                    |                          |  |
| Lease Name: CLEVELAND 1805                                                                               | 227<br>Well No: 8-26                | 1875<br>MH                                                                                           | Well will be 227 feet from nearest | unit or lease boundary.  |  |
| Operator OKLAHOMA ENERGY ACQUISITION:<br>Name:                                                           |                                     | elephone: 2815300991                                                                                 | OTC/OCC Number:                    | 23509 0                  |  |
| OKLAHOMA ENERGY ACQUISITIONS L<br>15021 KATY FREEWAY STE 400                                             | Þ                                   | STEPHEN                                                                                              | E. POLLARD                         |                          |  |
|                                                                                                          | 7094-1900                           | 12335 N. 29                                                                                          | 12335 N. 2920 ROAD                 |                          |  |
|                                                                                                          | 7094-1900                           | DOVER                                                                                                | OK 73                              | 734                      |  |
| 2<br>3<br>4<br>5                                                                                         |                                     | 7<br>8<br>9<br>10                                                                                    |                                    |                          |  |
| Spacing Orders: 645699                                                                                   | Location Exception Orders           | s: 682069                                                                                            | Increased Density Orders:          | 679455                   |  |
| Pending CD Numbers:                                                                                      |                                     |                                                                                                      | Special Orders:                    |                          |  |
| Total Depth: 12500 Ground Elevation: 1138                                                                | Surface Casi                        | ng: 500                                                                                              | Depth to base of Treatable Water-E | Bearing FM: 210          |  |
| Under Federal Jurisdiction: No                                                                           | Fresh Water Supply Well Drilled: No |                                                                                                      | Surface Water use                  | ed to Drill: No          |  |
| PIT 1 INFORMATION                                                                                        |                                     | Approved Method for dis                                                                              | posal of Drilling Fluids:          |                          |  |
| Type of Pit System: CLOSED Closed System Means Ste                                                       | el Pits                             |                                                                                                      |                                    |                          |  |
| Type of Mud System: WATER BASED                                                                          |                                     |                                                                                                      | ation (REQUIRES PERMIT)            | PERMIT NO: 18-3512       |  |
| Chlorides Max: 4000 Average: 1800                                                                        |                                     | H. CLOSED SYSTEM=                                                                                    | STEEL PITS PER OPERATOR REQUEST    | S PER OPERATOR REQUEST   |  |
| Is depth to top of ground water greater than 10ft below base<br>Within 1 mile of municipal water well? N | of pit? Y                           |                                                                                                      |                                    |                          |  |
| Wellhead Protection Area? N                                                                              |                                     |                                                                                                      |                                    |                          |  |
| Pit <b>is</b> located in a Hydrologically Sensitive Area.                                                |                                     |                                                                                                      |                                    |                          |  |
| Category of Pit: C                                                                                       |                                     |                                                                                                      |                                    |                          |  |
| Liner not required for Category: C                                                                       |                                     |                                                                                                      |                                    |                          |  |
| Pit Location is BED AQUIFER                                                                              |                                     |                                                                                                      |                                    |                          |  |
|                                                                                                          |                                     |                                                                                                      |                                    |                          |  |

## HORIZONTAL HOLE 1

| Sec 26 Twp 18N Rge 5W Cour              | nty KINGFISHER                                                                                                                                                                                                                                  |  |  |  |
|-----------------------------------------|-------------------------------------------------------------------------------------------------------------------------------------------------------------------------------------------------------------------------------------------------|--|--|--|
| Spot Location of End Point: SW SW SE SE |                                                                                                                                                                                                                                                 |  |  |  |
| Feet From: SOUTH 1/4 Section Line: 165  |                                                                                                                                                                                                                                                 |  |  |  |
| Feet From: EAST 1/4 Section Line:       | 1129                                                                                                                                                                                                                                            |  |  |  |
| Depth of Deviation: 6634                |                                                                                                                                                                                                                                                 |  |  |  |
| Radius of Turn: 573                     |                                                                                                                                                                                                                                                 |  |  |  |
| Direction: 175                          |                                                                                                                                                                                                                                                 |  |  |  |
| Total Length: 4966                      |                                                                                                                                                                                                                                                 |  |  |  |
| Measured Total Depth: 12500             |                                                                                                                                                                                                                                                 |  |  |  |
| True Vertical Depth: 6998               |                                                                                                                                                                                                                                                 |  |  |  |
| End Point Location from Lease,          |                                                                                                                                                                                                                                                 |  |  |  |
| Unit, or Property Line: 165             |                                                                                                                                                                                                                                                 |  |  |  |
|                                         |                                                                                                                                                                                                                                                 |  |  |  |
| Notes:                                  | Description                                                                                                                                                                                                                                     |  |  |  |
| Category                                | Description                                                                                                                                                                                                                                     |  |  |  |
| DEEP SURFACE CASING                     | 9/10/2018 - G71 - APPROVED; NOTIFY OCC FIELD INSPECTOR IMMEDIATELY OF ANY LOSS OF<br>CIRCULATION OR FAILURE TO CIRCULATE CEMENT TO SURFACE ON ANY CONDUCTOR OR<br>SURFACE CASING                                                                |  |  |  |
| HYDRAULIC FRACTURING                    | 9/10/2018 - G71 - OCC 165:10-3-10 REQUIRES:                                                                                                                                                                                                     |  |  |  |
|                                         | 1) PRIOR TO COMMENCEMENT OF HYDRAULIC FRACTURING OPERATIONS FOR HORIZONTAL WELLS, NOTICE GIVEN FIVE BUSINESS DAYS IN ADVANCE TO OFFSET OPERATORS WITH WELLS COMPLETED IN THE SAME COMMON SOURCE OF SUPPLY WITHIN 1/2 MILE;                      |  |  |  |
|                                         | 2) WITH NOTICE ALSO GIVEN 48 HOURS IN ADVANCE OF HYDRAULIC FRACTURING ALL<br>WELLS TO BOTH THE OCC CENTRAL OFFICE AND LOCAL DISTRICT OFFICES, USING THE<br>"FRAC NOTICE FORM" FOUND AT THE FOLLOWING LINK:<br>OCCEWEB.COM/OG/OGFORMS.HTML; AND, |  |  |  |
|                                         | 3) THE CHEMICAL DISCLOSURE OF HYDRAULIC FRACTURING INGREDIENTS FOR ALL WELLS<br>TO BE REPORTED TO FRACFOCUS WITHIN 60 DAYS AFTER THE CONCLUSION THE<br>HYDRAULIC FRACTURING OPERATIONS, USING THE FOLLOWING LINK: FRACFOCUS.ORG                 |  |  |  |
| INCREASED DENSITY - 679455              | 9/24/2018 - G58 - 26-18N-5W<br>X645699 MSNLC<br>6 WELLS<br>OKLAHOMA ENERGY ACQUISITIONS, LP<br>6/21/2018                                                                                                                                        |  |  |  |
| LOCATION EXCEPTION - 682069             | 9/24/2018 - G58 - (I.O.) 26-18N-5W<br>X645699 MSNLC<br>COMPL. INT. NCT 165' FSL, NCT 165' FNL, NCT 965' FEL<br>OKLAHOMA ENERGY ACQUISITIONS, LP<br>8/24/2018                                                                                    |  |  |  |
| SPACING - 645699                        | 9/24/2018 - G58 - (640)(HOR) 26-18N-05W<br>EXT 633265 MSNLC, OTHERS<br>COMPL. INT. NLT 660' FB<br>(EXIST CONCURRENTLY WITH NON-HORIZONTAL DRILLING AND SPACING UNITS)                                                                           |  |  |  |