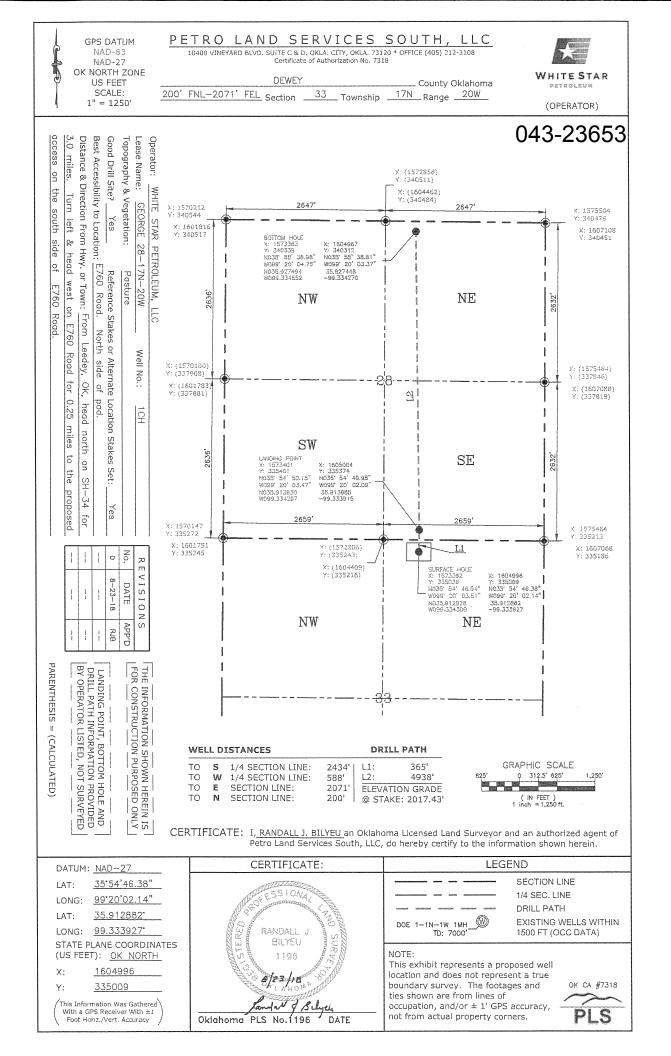

## HORIZONTAL HOLE 1

| Sec28Twp17NRge20WCourtSpot Location of End Point:NENWNVFeet From:NORTH1/4 Section Line:Feet From:EAST1/4 Section Line:Depth of Deviation:8689 |                                                                                                                                                                                                                                                 |
|-----------------------------------------------------------------------------------------------------------------------------------------------|-------------------------------------------------------------------------------------------------------------------------------------------------------------------------------------------------------------------------------------------------|
| Radius of Turn: 877<br>Direction: 360                                                                                                         |                                                                                                                                                                                                                                                 |
|                                                                                                                                               |                                                                                                                                                                                                                                                 |
| Total Length: 4934<br>Measured Total Depth: 15000                                                                                             |                                                                                                                                                                                                                                                 |
| True Vertical Depth: 9489                                                                                                                     |                                                                                                                                                                                                                                                 |
| End Point Location from Lease,<br>Unit, or Property Line: 165                                                                                 |                                                                                                                                                                                                                                                 |
| Notes:                                                                                                                                        |                                                                                                                                                                                                                                                 |
| Category                                                                                                                                      | Description                                                                                                                                                                                                                                     |
| DEEP SURFACE CASING                                                                                                                           | 8/24/2018 - G71 - APPROVED; NOTIFY OCC FIELD INSPECTOR IMMEDIATELY OF ANY LOSS OF<br>CIRCULATION OR FAILURE TO CIRCULATE CEMENT TO SURFACE ON ANY CONDUCTOR OR<br>SURFACE CASING                                                                |
| HYDRAULIC FRACTURING                                                                                                                          | 8/24/2018 - G71 - OCC 165:10-3-10 REQUIRES:                                                                                                                                                                                                     |
|                                                                                                                                               | 1) PRIOR TO COMMENCEMENT OF HYDRAULIC FRACTURING OPERATIONS FOR HORIZONTAL<br>WELLS, NOTICE GIVEN FIVE BUSINESS DAYS IN ADVANCE TO OFFSET OPERATORS WITH<br>WELLS COMPLETED IN THE SAME COMMON SOURCE OF SUPPLY WITHIN 1/2 MILE;                |
|                                                                                                                                               | 2) WITH NOTICE ALSO GIVEN 48 HOURS IN ADVANCE OF HYDRAULIC FRACTURING ALL<br>WELLS TO BOTH THE OCC CENTRAL OFFICE AND LOCAL DISTRICT OFFICES, USING THE<br>"FRAC NOTICE FORM" FOUND AT THE FOLLOWING LINK:<br>OCCEWEB.COM/OG/OGFORMS.HTML; AND, |
|                                                                                                                                               | 3) THE CHEMICAL DISCLOSURE OF HYDRAULIC FRACTURING INGREDIENTS FOR ALL WELLS<br>TO BE REPORTED TO FRACFOCUS WITHIN 60 DAYS AFTER THE CONCLUSION THE<br>HYDRAULIC FRACTURING OPERATIONS, USING THE FOLLOWING LINK: FRACFOCUS.ORG                 |
| PENDING CD - 201804919                                                                                                                        | 8/29/2018 - G58 - (I.O.) 28-17N-20W<br>X96193 CLVD<br>COMPL. INT. NCT 165' FSL, NCT 165' FNL, NCT<br>NO OP. NAMED<br>REC 7/16/2018 (MURER)                                                                                                      |
| SPACING - 96193                                                                                                                               | 8/29/2018 - G58 - (640) 28-17N-20W<br>EXT 68764/93643 CLVD, OTHERS                                                                                                                                                                              |