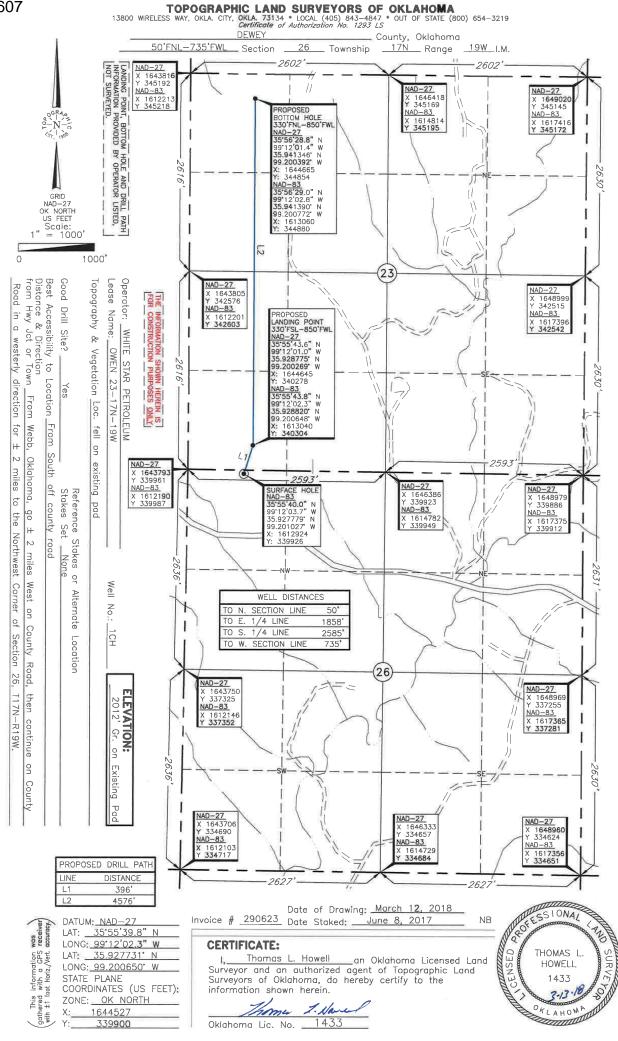

| PI NUMBER: 043 23607<br>orizontal Hole Oil & Gas                                                                                                                                                                                                                                                                                                                                                   | OIL & GAS (<br>F<br>OKLAHOM<br>(F | ORPORATION COMMISS<br>CONSERVATION DIVISIO<br>P.O. BOX 52000<br>MA CITY, OK 73152-2000<br>Rule 165:10-3-1)<br>ERMIT TO DRILL | Approval Date: 04/06/2018                                                       |
|----------------------------------------------------------------------------------------------------------------------------------------------------------------------------------------------------------------------------------------------------------------------------------------------------------------------------------------------------------------------------------------------------|-----------------------------------|------------------------------------------------------------------------------------------------------------------------------|---------------------------------------------------------------------------------|
| WELL LOCATION: Sec: 26 Twp: 17N Rge: 15<br>SPOT LOCATION: NW NE NW NW                                                                                                                                                                                                                                                                                                                              |                                   | DRTH FROM WEST<br>735                                                                                                        |                                                                                 |
| Lease Name: OWEN 23-17N-19W                                                                                                                                                                                                                                                                                                                                                                        | Well No: 10                       | сн                                                                                                                           | Well will be 50 feet from nearest unit or lease bounda                          |
| Operator WHITE STAR PETROLEUM II LLC<br>Name:                                                                                                                                                                                                                                                                                                                                                      |                                   | Telephone: 8444024902                                                                                                        | OTC/OCC Number: 23275 0                                                         |
| WHITE STAR PETROLEUM II LLC<br>PO BOX 13360<br>OKLAHOMA CITY, OK                                                                                                                                                                                                                                                                                                                                   | 73113-1360                        |                                                                                                                              | ELL LIVING TRUST<br>IOUNTAIN TOP CIRCLE<br>'OWN TX 78645                        |
| Formation(s) (Permit Valid for Listed For<br>Name                                                                                                                                                                                                                                                                                                                                                  | mations Only):<br>Depth           | Name                                                                                                                         | Depth                                                                           |
| 1 CLEVELAND                                                                                                                                                                                                                                                                                                                                                                                        | 9147                              | 6                                                                                                                            |                                                                                 |
| 2                                                                                                                                                                                                                                                                                                                                                                                                  |                                   | 7                                                                                                                            |                                                                                 |
| 3<br>4                                                                                                                                                                                                                                                                                                                                                                                             |                                   | 8<br>9                                                                                                                       |                                                                                 |
| 5                                                                                                                                                                                                                                                                                                                                                                                                  |                                   | 10                                                                                                                           |                                                                                 |
| Spacing Orders: 105050                                                                                                                                                                                                                                                                                                                                                                             | Location Exception Or             | ders:                                                                                                                        | Increased Density Orders: 675789                                                |
| Pending CD Numbers: 201702851                                                                                                                                                                                                                                                                                                                                                                      |                                   |                                                                                                                              | Special Orders:                                                                 |
| Total Depth: 14000 Ground Elevation: 24                                                                                                                                                                                                                                                                                                                                                            | 012 Surface Ca                    | sing: 1500                                                                                                                   | Depth to base of Treatable Water-Bearing FM: 380                                |
|                                                                                                                                                                                                                                                                                                                                                                                                    |                                   |                                                                                                                              |                                                                                 |
| Under Federal Jurisdiction: No                                                                                                                                                                                                                                                                                                                                                                     | Fresh Water Su                    | pply Well Drilled: No                                                                                                        | Surface Water used to Drill: Yes                                                |
|                                                                                                                                                                                                                                                                                                                                                                                                    | Fresh Water Su                    |                                                                                                                              | Surface Water used to Drill: Yes                                                |
| Under Federal Jurisdiction: No                                                                                                                                                                                                                                                                                                                                                                     |                                   |                                                                                                                              |                                                                                 |
| Under Federal Jurisdiction: No PIT 1 INFORMATION                                                                                                                                                                                                                                                                                                                                                   |                                   | Approved Method fo<br>D. One time land a                                                                                     | or disposal of Drilling Fluids:<br>pplication (REQUIRES PERMIT) PERMIT NO: 18-3 |
| Under Federal Jurisdiction: No<br>PIT 1 INFORMATION<br>Type of Pit System: CLOSED Closed System Means<br>Type of Mud System: WATER BASED<br>Chlorides Max: 8000 Average: 5000                                                                                                                                                                                                                      | Steel Pits                        | Approved Method fo<br>D. One time land a                                                                                     | or disposal of Drilling Fluids:                                                 |
| Under Federal Jurisdiction: No<br>PIT 1 INFORMATION<br>Type of Pit System: CLOSED Closed System Means<br>Type of Mud System: WATER BASED<br>Chlorides Max: 8000 Average: 5000<br>Is depth to top of ground water greater than 10ft below be                                                                                                                                                        | Steel Pits                        | Approved Method fo<br>D. One time land a                                                                                     | or disposal of Drilling Fluids:<br>pplication (REQUIRES PERMIT) PERMIT NO: 18-3 |
| Under Federal Jurisdiction: No<br>PIT 1 INFORMATION<br>Type of Pit System: CLOSED Closed System Means<br>Type of Mud System: WATER BASED<br>Chlorides Max: 8000 Average: 5000                                                                                                                                                                                                                      | Steel Pits                        | Approved Method fo<br>D. One time land a                                                                                     | or disposal of Drilling Fluids:<br>pplication (REQUIRES PERMIT) PERMIT NO: 18-3 |
| Under Federal Jurisdiction: No<br>PIT 1 INFORMATION<br>Type of Pit System: CLOSED Closed System Means<br>Type of Mud System: WATER BASED<br>Chlorides Max: 8000 Average: 5000<br>Is depth to top of ground water greater than 10ft below by<br>Within 1 mile of municipal water well? N                                                                                                            | Steel Pits                        | Approved Method fo<br>D. One time land a                                                                                     | or disposal of Drilling Fluids:<br>pplication (REQUIRES PERMIT) PERMIT NO: 18-3 |
| Under Federal Jurisdiction: No<br>PIT 1 INFORMATION<br>Type of Pit System: CLOSED Closed System Means<br>Type of Mud System: WATER BASED<br>Chlorides Max: 8000 Average: 5000<br>Is depth to top of ground water greater than 10ft below be<br>Within 1 mile of municipal water well? N<br>Wellhead Protection Area? N                                                                             | Steel Pits                        | Approved Method fo<br>D. One time land a                                                                                     | or disposal of Drilling Fluids:<br>pplication (REQUIRES PERMIT) PERMIT NO: 18-3 |
| Under Federal Jurisdiction: No<br>PIT 1 INFORMATION<br>Type of Pit System: CLOSED Closed System Means<br>Type of Mud System: WATER BASED<br>Chlorides Max: 8000 Average: 5000<br>Is depth to top of ground water greater than 10ft below be<br>Within 1 mile of municipal water well? N<br>Wellhead Protection Area? N<br>Pit <b>is</b> located in a Hydrologically Sensitive Area.                | Steel Pits                        | Approved Method fo<br>D. One time land a                                                                                     | or disposal of Drilling Fluids:<br>pplication (REQUIRES PERMIT) PERMIT NO: 18-3 |
| Under Federal Jurisdiction: No<br>PIT 1 INFORMATION<br>Type of Pit System: CLOSED Closed System Means<br>Type of Mud System: WATER BASED<br>Chlorides Max: 8000 Average: 5000<br>Is depth to top of ground water greater than 10ft below be<br>Within 1 mile of municipal water well? N<br>Wellhead Protection Area? N<br>Pit is located in a Hydrologically Sensitive Area.<br>Category of Pit: C | Steel Pits                        | Approved Method fo<br>D. One time land a                                                                                     | pplication (REQUIRES PERMIT) PERMIT NO: 18-                                     |

## HORIZONTAL HOLE 1

DEWEY Sec 23 Twp 17N Rge 19W County Spot Location of End Point: W2 NF NI\// NIM Feet From: NORTH 1/4 Section Line: 330 Feet From: WEST 1/4 Section Line: 850 Depth of Deviation: 8548 Radius of Turn: 700 Direction: 1 Total Length: 4352 Measured Total Depth: 14000 True Vertical Depth: 9248 End Point Location from Lease. Unit. or Property Line: 330 Notes: Description Category DEEP SURFACE CASING 3/22/2018 - G71 - APPROVED: NOTIFY OCC FIELD INSPECTOR IMMEDIATELY OF ANY LOSS OF CIRCULATION OR FAILURE TO CIRCULATE CEMENT TO SURFACE ON ANY CONDUCTOR OR SURFACE CASING HYDRAULIC FRACTURING 3/22/2018 - G71 - OCC 165:10-3-10 REQUIRES: 1) PRIOR TO COMMENCEMENT OF HYDRAULIC FRACTURING OPERATIONS FOR HORIZONTAL WELLS, NOTICE GIVEN FIVE BUSINESS DAYS IN ADVANCE TO OFFSET OPERATORS WITH WELLS COMPLETED IN THE SAME COMMON SOURCE OF SUPPLY WITHIN 1/2 MILE; 2) WITH NOTICE ALSO GIVEN 48 HOURS IN ADVANCE OF HYDRAULIC FRACTURING ALL WELLS TO BOTH THE OCC CENTRAL OFFICE AND LOCAL DISTRICT OFFICES, USING THE "FRAC NOTICE FORM" FOUND AT THE FOLLOWING LINK: OCCEWEB.COM/OG/OGFORMS.HTML; AND, 3) THE CHEMICAL DISCLOSURE OF HYDRAULIC FRACTURING INGREDIENTS FOR ALL WELLS TO BE REPORTED TO FRACFOCUS WITHIN 60 DAYS AFTER THE CONCLUSION THE HYDRAULIC FRACTURING OPERATIONS, USING THE FOLLOWING LINK: FRACFOCUS.ORG **INCREASED DENSITY - 675789** 3/30/2018 - G56 - 23-17N-19W X105050 CLVD 1 WELL NO OP. NAMED REC. 3/13/18 (JACKSON) PENDING CD - 201702851 3/30/2018 - G56 - (I.O.) 23-17N-19W X105050 CLVD COMPL. INT. NCT 330' FSL/FNL. NCT 560' FWL NO OP. NAMED REC. 3/13/18 (MILLER) **SPACING - 105050** 3/30/2018 - G56 - (640) 23-17N-19W EST. CLVD, OTHERS EXT. OTHERS