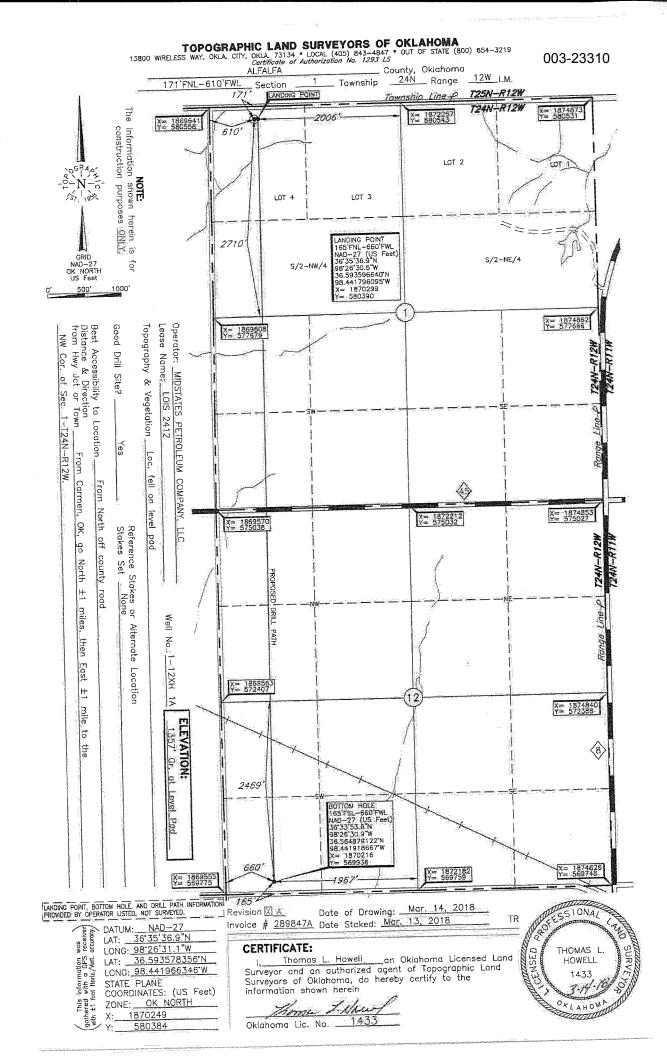

| API NUMBER:                         | 003 23310 Oil & Gas                                                                                            | OIL & GA                               | OKLAHOMA CORPORATION COMMISSION OIL & GAS CONSERVATION DIVISION P.O. BOX 52000 OKLAHOMA CITY, OK 73152-2000 (Rule 165:10-3-1) |                                                                                                |                      | Approval Date:<br>Expiration Date: | 04/11/2018<br>10/11/2018                |
|-------------------------------------|----------------------------------------------------------------------------------------------------------------|----------------------------------------|-------------------------------------------------------------------------------------------------------------------------------|------------------------------------------------------------------------------------------------|----------------------|------------------------------------|-----------------------------------------|
|                                     |                                                                                                                |                                        | PERMIT TO                                                                                                                     | DRILL                                                                                          |                      |                                    |                                         |
|                                     |                                                                                                                |                                        |                                                                                                                               |                                                                                                |                      |                                    |                                         |
| WELL LOCATION                       |                                                                                                                | ge: 12W County: ALF                    |                                                                                                                               |                                                                                                |                      |                                    |                                         |
| SPOT LOCATION                       | : NE NW                                                                                                        | FEET FROM QUARTER: FROM SECTION LINES: | NORTH FROM                                                                                                                    | WEST                                                                                           |                      |                                    |                                         |
| Lana Nama                           | 1000000                                                                                                        |                                        | 171                                                                                                                           | 610                                                                                            |                      |                                    |                                         |
| Lease Name:                         | •                                                                                                              | Well No:                               | 1-12XH 1A                                                                                                                     |                                                                                                | Well will be         | feet from neares                   | t unit or lease boundary.               |
| Operator<br>Name:                   | MIDSTATES PETROLEUM C                                                                                          | 50 5                                   | Telephone:                                                                                                                    | 9189478550                                                                                     |                      | OTC/OCC Number:                    | 23079 0                                 |
|                                     | TES PETROLEUM CO LL                                                                                            | c                                      | 00000000000000000000000000000000000000                                                                                        | NF L HO                                                                                        | FFMAN, POA           | FOR LOIS KASSIK                    | <                                       |
| TULSA,                              | 0000                                                                                                           | K 74103-3322                           |                                                                                                                               | 03 MYEF                                                                                        | RS DRIVE             |                                    | *************************************** |
| TOLOA,                              | O                                                                                                              | N 74105-5522                           |                                                                                                                               | ALVA                                                                                           |                      | OK 73                              | 717                                     |
| 2<br>3<br>4<br>5<br>Spacing Orders: | 661491<br>663315                                                                                               | Location Exception                     | n Orders:                                                                                                                     | 7<br>8<br>9<br>10                                                                              | ac.                  | reased Density Orders:             |                                         |
| Pending CD Num                      | bers: 201802055<br>201802056<br>201802057<br>201802                                                            |                                        |                                                                                                                               |                                                                                                | Spe                  | cis. exters:                       |                                         |
| Total Depth:                        | Ground Elevati                                                                                                 | on: 1357 Surface                       | Casing: 340                                                                                                                   |                                                                                                | Depth to             | base of Treatable Water-           | e og FM: 290                            |
| Under Fa eral                       | Jurisdiction: No                                                                                               | Fresh Water                            | er Supply Well Drille                                                                                                         | d: No                                                                                          |                      | Surface Water us                   | ed to Drill: Yes                        |
| PIT 1 INFORMA                       | TION                                                                                                           |                                        | A                                                                                                                             | pproved Method for o                                                                           | lisposal of Drilling | Fluids:                            |                                         |
| Type of Pit Syste                   | em: CLOSED Closed System M                                                                                     | eans Steel Pits                        |                                                                                                                               |                                                                                                |                      |                                    |                                         |
| Chlorides Max: 2                    | item: WATER BASED  5000 Average: 8000  ground water greater than 10ft be nunicipal water well? N  tion Area? N | low base of pit? Y                     |                                                                                                                               | E. Haul to Commercial pit facility: Sec. 10 Twn. 26N Rng. 15W Cnty. 151 Order N<br>H. SEE MEMO |                      |                                    | nty. 151 Order No: 563714               |
|                                     | ated in a Hydrologically Sensitive A                                                                           | rea.                                   |                                                                                                                               |                                                                                                |                      |                                    |                                         |
| Category of Pit:                    | С                                                                                                              | cancelled                              | per o                                                                                                                         | perato                                                                                         | r requ               | uest 5/1                           | 0/2018                                  |

## **HORIZONTAL HOLE 1**

Sec 12 Twp 24N Rge 12W County ALFALFA

SW Spot Location of End Point: S2 S2 SW Feet From: SOUTH 1/4 Section Line: 165 Feet From: WEST 1/4 Section Line: 660

Depth of Deviation: 5480 Radius of Turn: 347

Direction: 180

Total Length: 10454

Measured Total Depth: 16480 True Vertical Depth: 6245 End Point Location from Lease. Unit, or Property Line: 165

Notes:

**MEMO** 

Category

HYDRAULIC FRACTURING

4/3/2018 - G71 - OCC 165:10-3-10 REQUIRES: