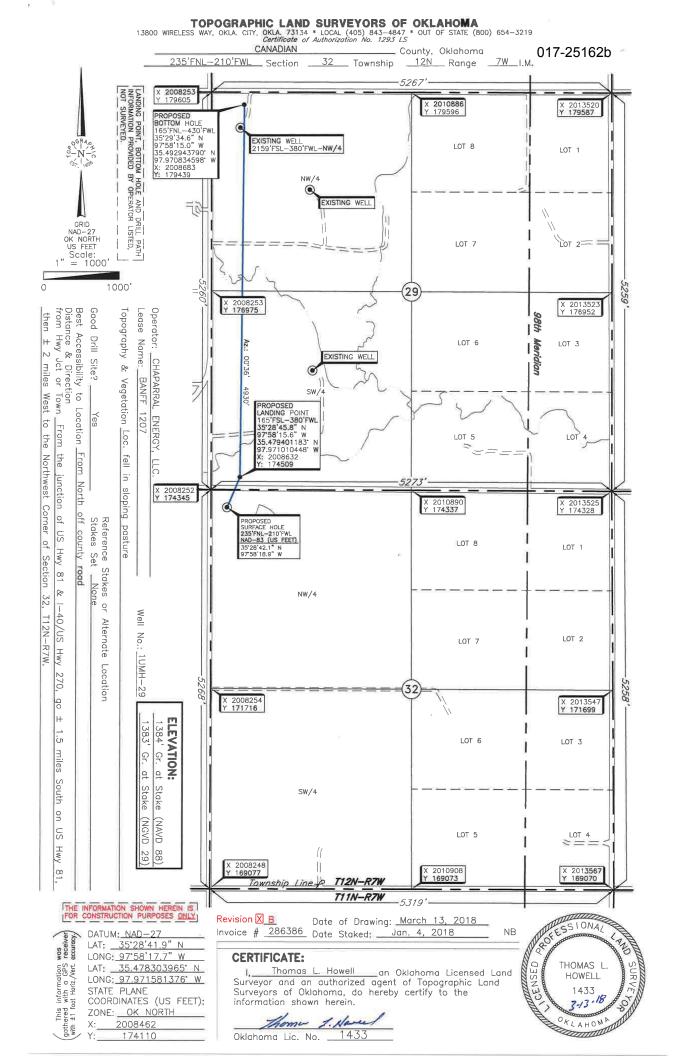

## HORIZONTAL HOLE 1

| Sec                            | 29       | Twp     | 12N    | Rge    | 7W      | С     | ounty | CANAD | IAN |
|--------------------------------|----------|---------|--------|--------|---------|-------|-------|-------|-----|
| Spot                           | Locatior | n of En | d Poin | t: NE  | ٦       | W     | NW    | NW    |     |
| Feet                           | From:    | NOF     | RTH    | 1/4 Se | ction l | _ine: | 16    | 5     |     |
| Feet                           | From:    | WE      | ST     | 1/4 Se | ction I | _ine: | 43    | 0     |     |
| Depth of Deviation: 9499       |          |         |        |        |         |       |       |       |     |
| Radius of Turn: 650            |          |         |        |        |         |       |       |       |     |
| Direction: 10                  |          |         |        |        |         |       |       |       |     |
| Total Length: 4930             |          |         |        |        |         |       |       |       |     |
| Measured Total Depth: 15450    |          |         |        |        |         |       |       |       |     |
| True Vertical Depth: 10175     |          |         |        |        |         |       |       |       |     |
| End Point Location from Lease, |          |         |        |        |         |       |       |       |     |
| Unit, or Property Line: 165    |          |         |        |        |         |       |       |       |     |
|                                |          |         |        |        |         |       |       |       |     |
| Note                           | S:       |         |        |        |         |       |       |       |     |