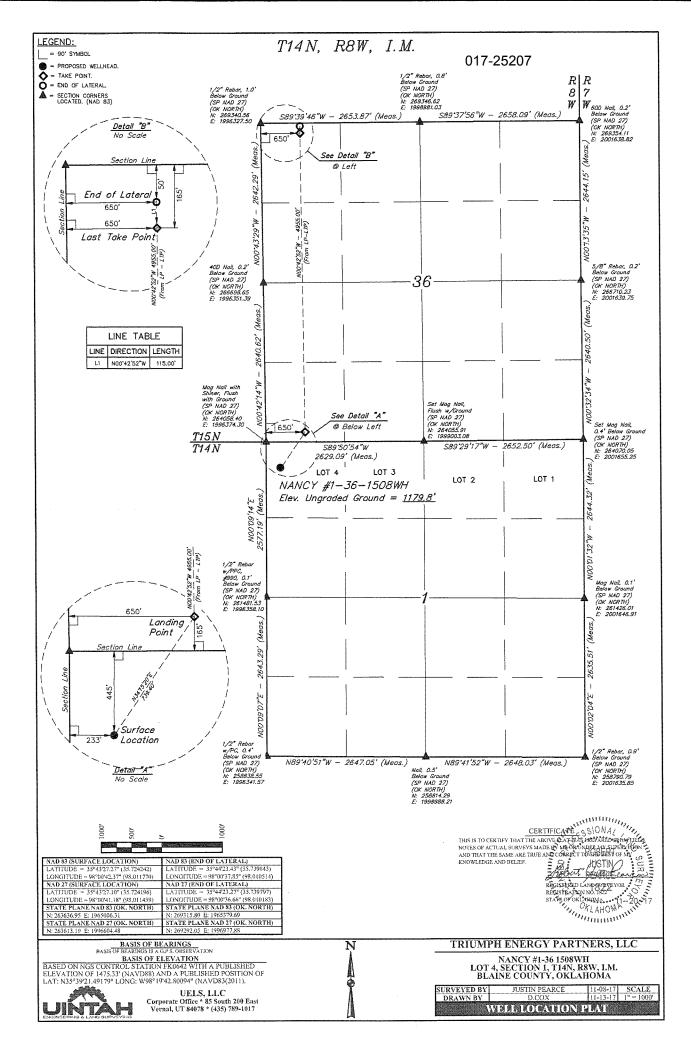

## HORIZONTAL HOLE 1

| Sec 36 Twp 15N Rge 8W Cour          | nty KINGFISHER                                                                                                                                                                                                                                  |
|-------------------------------------|-------------------------------------------------------------------------------------------------------------------------------------------------------------------------------------------------------------------------------------------------|
| Spot Location of End Point: NE NW N | W NW                                                                                                                                                                                                                                            |
| Feet From: NORTH 1/4 Section Line:  | 50                                                                                                                                                                                                                                              |
| Feet From: WEST 1/4 Section Line:   | 650                                                                                                                                                                                                                                             |
| Depth of Deviation: 8149            |                                                                                                                                                                                                                                                 |
| Radius of Turn: 367                 |                                                                                                                                                                                                                                                 |
| Direction: 5                        |                                                                                                                                                                                                                                                 |
| Total Length: 5067                  |                                                                                                                                                                                                                                                 |
| Measured Total Depth: 13792         |                                                                                                                                                                                                                                                 |
| True Vertical Depth: 9148           |                                                                                                                                                                                                                                                 |
| End Point Location from Lease,      |                                                                                                                                                                                                                                                 |
| Unit, or Property Line: 165         |                                                                                                                                                                                                                                                 |
|                                     |                                                                                                                                                                                                                                                 |
| Notes:                              |                                                                                                                                                                                                                                                 |
| Category                            | Description                                                                                                                                                                                                                                     |
| DEEP SURFACE CASING                 | 1/26/2018 - G71 - APPROVED; NOTIFY OCC FIELD INSPECTOR IMMEDIATELY OF ANY LOSS OF<br>CIRCULATION OR FAILURE TO CIRCULATE CEMENT TO SURFACE ON ANY CONDUCTOR OR<br>SURFACE CASING                                                                |
| HYDRAULIC FRACTURING                | 1/26/2018 - G71 - OCC 165:10-3-10 REQUIRES:                                                                                                                                                                                                     |
|                                     | 1) PRIOR TO COMMENCEMENT OF HYDRAULIC FRACTURING OPERATIONS FOR HORIZONTAL WELLS, NOTICE GIVEN FIVE BUSINESS DAYS IN ADVANCE TO OFFSET OPERATORS WITH WELLS COMPLETED IN THE SAME COMMON SOURCE OF SUPPLY WITHIN 1/2 MILE;                      |
|                                     | 2) WITH NOTICE ALSO GIVEN 48 HOURS IN ADVANCE OF HYDRAULIC FRACTURING ALL<br>WELLS TO BOTH THE OCC CENTRAL OFFICE AND LOCAL DISTRICT OFFICES, USING THE<br>"FRAC NOTICE FORM" FOUND AT THE FOLLOWING LINK:<br>OCCEWEB.COM/OG/OGFORMS.HTML; AND, |
|                                     | 3) THE CHEMICAL DISCLOSURE OF HYDRAULIC FRACTURING INGREDIENTS FOR ALL WELLS<br>TO BE REPORTED TO FRACFOCUS WITHIN 60 DAYS AFTER THE CONCLUSION THE<br>HYDRAULIC FRACTURING OPERATIONS, USING THE FOLLOWING LINK: FRACFOCUS.ORG                 |
| INTERMEDIATE CASING                 | 1/26/2018 - G71 - DUE TO THE KNOWN POTENTIAL RISK OF ENCOUNTERING AN OVER-<br>PRESSURED ZONE IN THE MORROW SERIES IN THIS AREA, THE TECHNICAL MANAGER<br>RECOMMENDS SETTING AN INTERMEDIATE STRING OF CASING IMMEDIATELY ABOVE THE              |