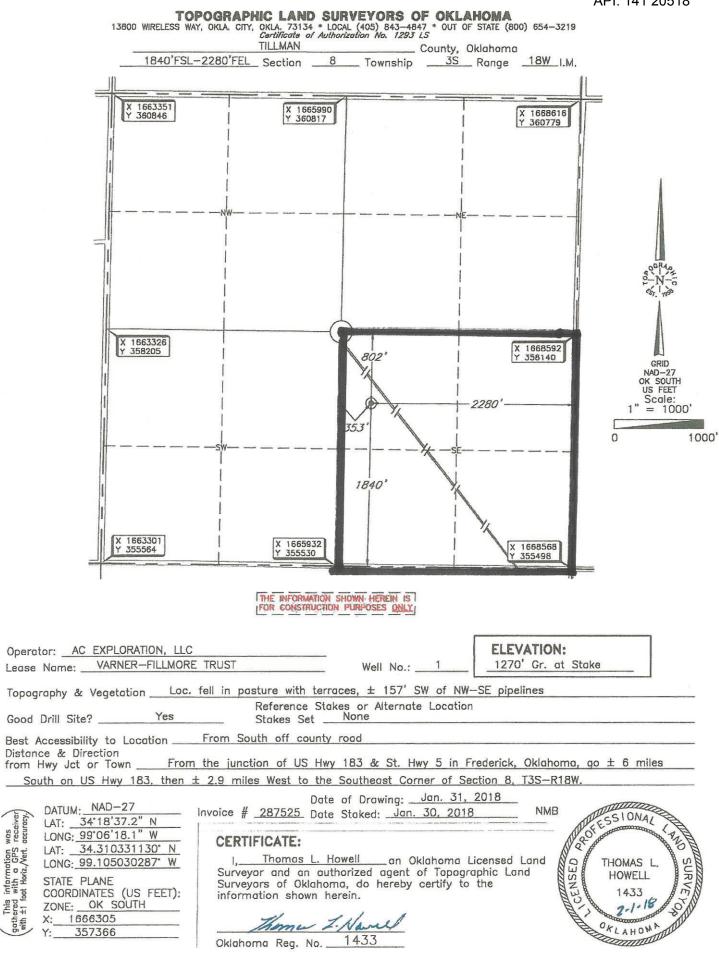

| API NUMBER: 141 20518<br>raight Hole Oil & Gas |                                                                |                             | OKLAHOMA CORPORATION CO<br>OIL & GAS CONSERVATION D<br>P.O. BOX 52000<br>OKLAHOMA CITY, OK 7315<br>(Rule 165:10-3-1) |                        | ON DIVISION<br>0<br>73152-2000 |                      | Approval Date:<br>Expiration Date: | 04/06/2018<br>10/06/2018   |
|------------------------------------------------|----------------------------------------------------------------|-----------------------------|----------------------------------------------------------------------------------------------------------------------|------------------------|--------------------------------|----------------------|------------------------------------|----------------------------|
|                                                |                                                                |                             |                                                                                                                      | PERMIT TO DR           | <u>ILL</u>                     |                      |                                    |                            |
|                                                |                                                                |                             |                                                                                                                      |                        |                                |                      |                                    |                            |
| WELL LOCATION                                  | N: Sec: 08 Tw                                                  | p: 3S Rge: 18W              | County: TILLM                                                                                                        | IAN                    |                                |                      |                                    |                            |
| SPOT LOCATION                                  | N: NE SW                                                       |                             |                                                                                                                      | SOUTH FROM             | EAST                           |                      |                                    |                            |
|                                                |                                                                | SECTIO                      | ON LINES:                                                                                                            | 1840                   | 2280                           |                      |                                    |                            |
| Lease Name:                                    | VARNER-FILLMOR                                                 | E TRUST                     | Well No:                                                                                                             | 1                      |                                | Well will be         | 2280 feet from neare               | st unit or lease boundary. |
| Operator<br>Name:                              | AC OPERATING                                                   | COMPANY LLC                 |                                                                                                                      | Telephone: 713         | 8819030                        | (                    | OTC/OCC Number:                    | 23061 0                    |
| AC OPE                                         | RATING COMP                                                    | ANY LLC                     |                                                                                                                      |                        |                                | NER-FILLMO           | RE TRUST                           |                            |
| 952 ECHO LN STE 390                            |                                                                |                             |                                                                                                                      |                        | P.O. BOX 165                   |                      |                                    |                            |
| HOUSTON, TX                                    |                                                                | TX 7702                     | 24-2851                                                                                                              |                        |                                |                      | OK 73530                           |                            |
|                                                |                                                                |                             |                                                                                                                      |                        | DAVIDSO                        |                      | OK 7                               | 3030                       |
| 1<br>2<br>3<br>4<br>5                          | HENDERSON<br>CANYON<br>STRAWN<br>BASAL STRAWN<br>MISSISSIPPIAN |                             | 3710<br>3850<br>4660<br>5395<br>5610                                                                                 | 6<br>7<br>8<br>9<br>10 |                                |                      |                                    |                            |
| Spacing Orders:                                | No Spacing                                                     |                             | Location Exception                                                                                                   | Orders:                |                                | Incr                 | reased Density Orders:             |                            |
| Pending CD Num                                 | nbers:                                                         |                             |                                                                                                                      |                        |                                | Spe                  | ecial Orders:                      |                            |
| Total Depth:                                   | 6000 G                                                         | round Elevation: 1270       | Surface (                                                                                                            | Casing: 160            |                                | Depth to             | base of Treatable Wate             | r-Bearing FM: 110          |
| Under Federal Jurisdiction: No Fresh Water     |                                                                |                             |                                                                                                                      | Supply Well Drilled:   | Yes                            |                      | Surface Water u                    | used to Drill: No          |
| PIT 1 INFORM                                   | ATION                                                          |                             |                                                                                                                      | Арр                    | oved Method for d              | lisposal of Drilling | Fluids:                            |                            |
| Type of Pit System: ON SITE                    |                                                                |                             | A. Evaporation/dewater and backfilling of reserve pit.                                                               |                        |                                |                      |                                    |                            |
| Type of Mud Sy                                 | stem: WATER BAS                                                | ED                          |                                                                                                                      |                        |                                |                      |                                    |                            |
| Chlorides Max:                                 | 5000 Average: 3000                                             |                             |                                                                                                                      | ц                      |                                |                      |                                    | O TESTING SOIL PIT LINE    |
| Is depth to top o                              | of ground water greate                                         | r than 10ft below base of p | it? Y                                                                                                                | H. I                   |                                |                      |                                    | G TEGTING GOIL FIT LINE    |
|                                                | municipal water well?                                          | N                           |                                                                                                                      |                        |                                |                      |                                    |                            |
| Wellhead Prote                                 |                                                                |                             |                                                                                                                      |                        |                                |                      |                                    |                            |
|                                                | cated in a Hydrologica                                         | ly Sensitive Area.          |                                                                                                                      |                        |                                |                      |                                    |                            |
| Category of Pit                                |                                                                |                             |                                                                                                                      |                        |                                |                      |                                    |                            |
| Liner required                                 | for Category: 1B                                               |                             |                                                                                                                      |                        |                                |                      |                                    |                            |
|                                                |                                                                |                             |                                                                                                                      |                        |                                |                      |                                    |                            |
| Pit Location is                                | AP/TE DEPOSIT                                                  |                             |                                                                                                                      |                        |                                |                      |                                    |                            |

SPACING

4/2/2018 - G57 - FORMATIONS UNSPACED; LEASE OUTLINE 160-ACRES SE4 8-3S-18W PER OPERATOR

API: 141 20518