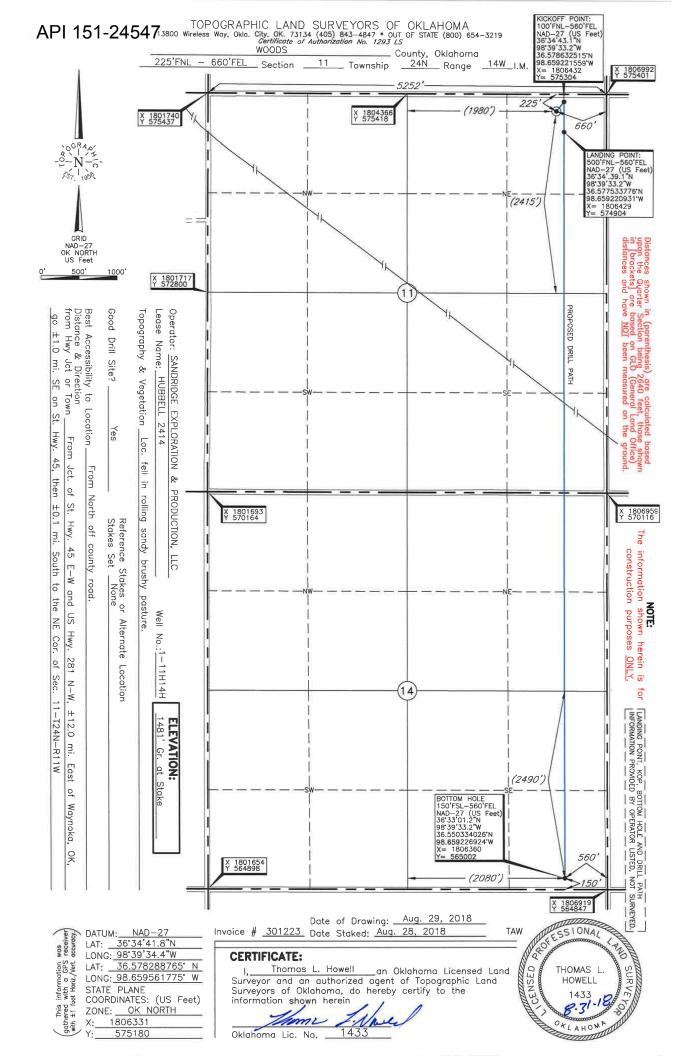

## HORIZONTAL HOLE 1

WOODS Sec 14 Twp 24N Rge 14W County Spot Location of End Point: SW SE SE SE Feet From: SOUTH 1/4 Section Line: 150 Feet From: EAST 1/4 Section Line: 560 Depth of Deviation: 5880 Radius of Turn: 477 Direction: 179 Total Length: 9371 Measured Total Depth: 16000 True Vertical Depth: 6382 End Point Location from Lease, Unit, or Property Line: 150