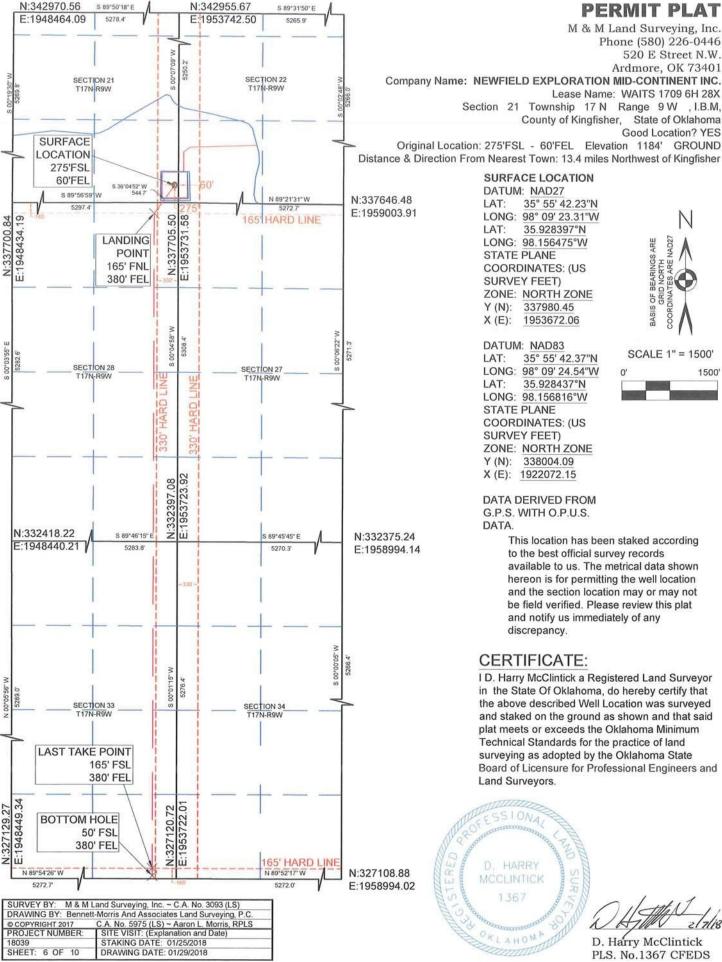

## HORIZONTAL HOLE 1

Sec 33 Twp 17N Rge 9W County KINGFISHER Spot Location of End Point: SE SW SE SF Feet From: SOUTH 1/4 Section Line: 50 Feet From: EAST 1/4 Section Line: 380 Depth of Deviation: 8089 Radius of Turn: 573 Direction: 183 Total Length: 10369 Measured Total Depth: 19359 True Vertical Depth: 9203 End Point Location from Lease, Unit, or Property Line: 50