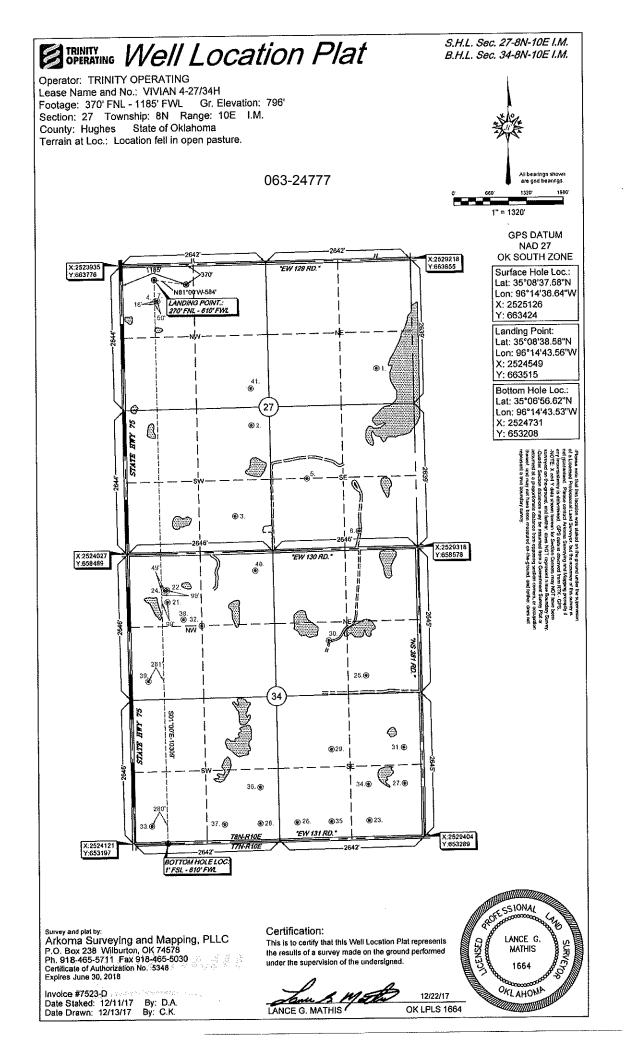

## HORIZONTAL HOLE 1

Sec 34 Twp 8N Rge 10E County HUGHES SW Spot Location of End Point: SE SW SW Feet From: SOUTH 1/4 Section Line: 1 WEST Feet From: 1/4 Section Line: 610 Depth of Deviation: 4325 Radius of Turn: 155 Direction: 178 Total Length: 4169 Measured Total Depth: 14921 True Vertical Depth: 4335 End Point Location from Lease, Unit, or Property Line: 1