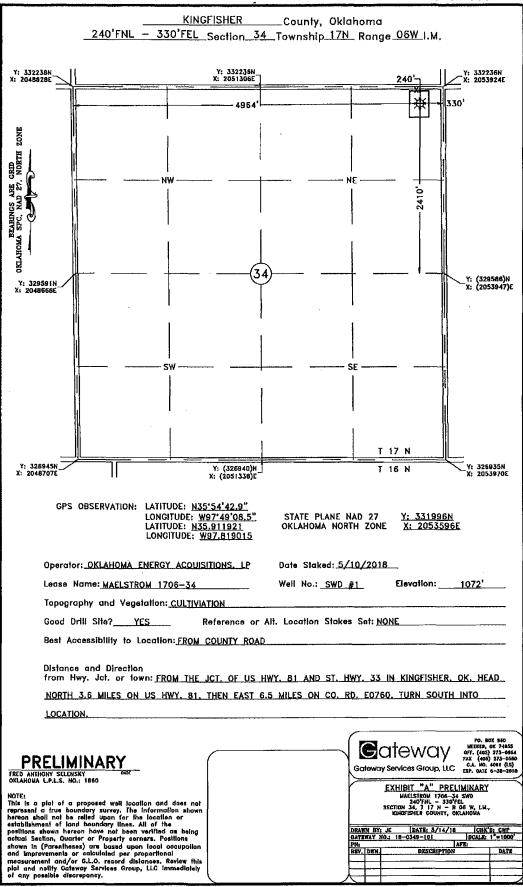

| API NUMBER: 073 26084<br>raight Hole Disposal                                                                                      | OKLAHOMA CORPORATION COMMISSION<br>OIL & GAS CONSERVATION DIVISION<br>P.O. BOX 52000<br>OKLAHOMA CITY, OK 73152-2000<br>(Rule 165:10-3-1) |                                                                    |                                                                                                                       | Approval Date:<br>Expiration Date: | 05/30/2018<br>11/30/2018 |
|------------------------------------------------------------------------------------------------------------------------------------|-------------------------------------------------------------------------------------------------------------------------------------------|--------------------------------------------------------------------|-----------------------------------------------------------------------------------------------------------------------|------------------------------------|--------------------------|
| WELL LOCATION: Sec: 34 Twp: 17N Rge:<br>SPOT LOCATION: N2 NE NE NE                                                                 | 6W County: KINGFIS                                                                                                                        | ERMIT TO DRILL<br>HER<br>DRTH FROM EAST                            |                                                                                                                       |                                    |                          |
| Lease Name: MAELSTROM SWD                                                                                                          | SECTION LINES: 244                                                                                                                        | 0 330                                                              | Well will be 240                                                                                                      | fact from popract                  | unit or lease boundary.  |
| Operator HINKLE OIL & GAS INC<br>Name:                                                                                             | Weil NO. 1                                                                                                                                | Telephone: 4058480924                                              |                                                                                                                       | /OCC Number:                       | 21639 0                  |
| HINKLE OIL & GAS INC<br>5600 N MAY AVE STE 295<br>OKLAHOMA CITY, OK                                                                | 825 NW 3                                                                                                                                  | WILCOE RANCH, LLC.<br>825 NW 39TH STREET<br>OKLAHOMA CITY OK 73118 |                                                                                                                       |                                    |                          |
| Formation(s) (Permit Valid for Listed For<br>Name                                                                                  | ormations Only):<br>Depth                                                                                                                 | Name                                                               |                                                                                                                       | Depth                              |                          |
| 1 WILCOX<br>2<br>3                                                                                                                 | 8100                                                                                                                                      | 6<br>7<br>8                                                        |                                                                                                                       |                                    |                          |
| 4<br>5                                                                                                                             |                                                                                                                                           | 9<br>10                                                            |                                                                                                                       |                                    |                          |
| Spacing Orders: Location Exception Or                                                                                              |                                                                                                                                           | lers:                                                              | Increased Density Orders:                                                                                             |                                    |                          |
| Pending CD Numbers:                                                                                                                |                                                                                                                                           |                                                                    | Special Orders:                                                                                                       |                                    |                          |
| Total Depth: 8700 Ground Elevation:                                                                                                | 1072 Surface Ca                                                                                                                           | sing: 180                                                          | Depth to base                                                                                                         | e of Treatable Water-B             | earing FM: 130           |
| Under Federal Jurisdiction: No                                                                                                     | Fresh Water Su                                                                                                                            | pply Well Drilled: No                                              |                                                                                                                       | Surface Water use                  | d to Drill: No           |
| PIT 1 INFORMATION                                                                                                                  |                                                                                                                                           | Approved Method for                                                | disposal of Drilling Fluid                                                                                            | ls:                                |                          |
| Type of Pit System: CLOSED Closed System Means Steel Pits<br>Type of Mud System: WATER BASED<br>Chlorides Max: 4000 Average: 1800  |                                                                                                                                           |                                                                    | D. One time land application (REQUIRES PERMIT) PERMIT NO: 18-3454<br>H. CLOSED SYSTEM=STEEL PITS PER OPERATOR REQUEST |                                    |                          |
| Is depth to top of ground water greater than 10ft below<br>Within 1 mile of municipal water well? N<br>Wellhead Protection Area? N | base of pit? Y                                                                                                                            |                                                                    |                                                                                                                       |                                    |                          |
| Pit <b>is not</b> located in a Hydrologically Sensitive Area.                                                                      |                                                                                                                                           |                                                                    |                                                                                                                       |                                    |                          |
| Category of Pit: C                                                                                                                 |                                                                                                                                           |                                                                    |                                                                                                                       |                                    |                          |
| Liner not required for Category: C<br>Pit Location is NON HSA<br>Pit Location Formation: SALT PLAINS                               |                                                                                                                                           |                                                                    |                                                                                                                       |                                    |                          |