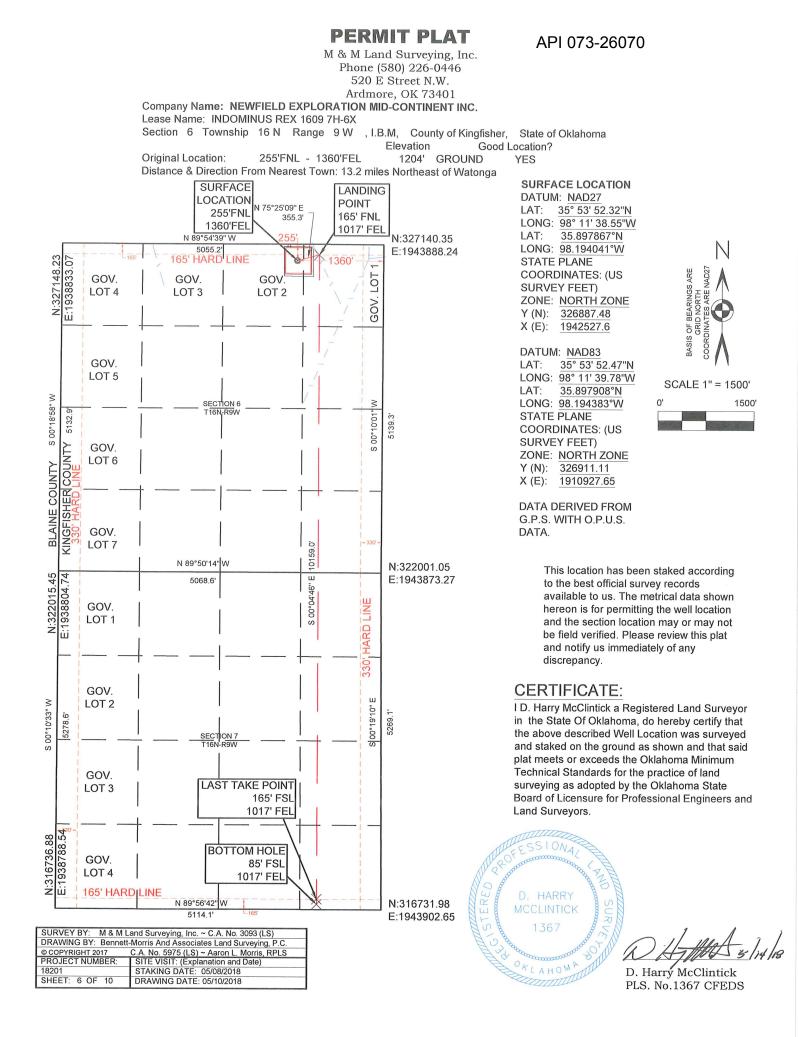

| I NUMBER: 073                                                                                                                                                                                                                                                             | 26070<br>Oil & Gas                                                                                                                                                          |                                     | OIL & GAS<br>OKLAHC | P.O. BOX 520<br>MA CITY, OK<br>(Rule 165:10-3 | 00<br>73152-2000                                                   |                     | Approval Date:<br>Expiration Date |                              |
|---------------------------------------------------------------------------------------------------------------------------------------------------------------------------------------------------------------------------------------------------------------------------|-----------------------------------------------------------------------------------------------------------------------------------------------------------------------------|-------------------------------------|---------------------|-----------------------------------------------|--------------------------------------------------------------------|---------------------|-----------------------------------|------------------------------|
|                                                                                                                                                                                                                                                                           |                                                                                                                                                                             |                                     | ļ                   | PERMIT TO DI                                  | RILL                                                               |                     |                                   |                              |
|                                                                                                                                                                                                                                                                           |                                                                                                                                                                             |                                     |                     |                                               |                                                                    |                     |                                   |                              |
| VELL LOCATION: Sec                                                                                                                                                                                                                                                        | : 06 Twp: 16N I                                                                                                                                                             | Rge: 9W                             | County: KINGF       | ISHER                                         |                                                                    |                     |                                   |                              |
| SPOT LOCATION: NE                                                                                                                                                                                                                                                         | NENW                                                                                                                                                                        | NE FEET FROM QU                     | TROW                | NORTH FROM                                    | EAST                                                               |                     |                                   |                              |
|                                                                                                                                                                                                                                                                           |                                                                                                                                                                             | SECTION LINES                       | 5:                  | 255                                           | 1360                                                               |                     |                                   |                              |
| Lease Name: INDO                                                                                                                                                                                                                                                          | MINUS REX                                                                                                                                                                   |                                     | Well No:            | 1609 7H-6X                                    | We                                                                 | ell will be 25      | 5 feet from nea                   | rest unit or lease boundary. |
| Operator NE<br>Name:                                                                                                                                                                                                                                                      | EWFIELD EXPLORATION                                                                                                                                                         | 1 MID-CON INC                       |                     | Telephone: 28                                 | 16742521; 9188781                                                  | ОТ                  | C/OCC Number                      | 20944 0                      |
| NEWFIELD EX                                                                                                                                                                                                                                                               | XPLORATION MID                                                                                                                                                              | -CON INC                            |                     |                                               | TERRY & ANI                                                        |                     | т                                 |                              |
| 24 WATERWA                                                                                                                                                                                                                                                                | AY AVE STE 900                                                                                                                                                              |                                     |                     |                                               |                                                                    | -                   |                                   |                              |
| THE WOODLA                                                                                                                                                                                                                                                                | ANDS,                                                                                                                                                                       | TX 77380-27                         | 764                 |                                               | P.O. BOX 632                                                       |                     |                                   |                              |
|                                                                                                                                                                                                                                                                           |                                                                                                                                                                             |                                     |                     |                                               | WATONGA                                                            |                     | OK                                | 73772                        |
| 2 WOOD<br>3<br>4<br>5                                                                                                                                                                                                                                                     | SSIPPIAN<br>DFORD                                                                                                                                                           |                                     | 999<br>589          | 6<br>7<br>8<br>9<br>10                        |                                                                    |                     |                                   |                              |
| Spacing Orders: 6498<br>6739                                                                                                                                                                                                                                              |                                                                                                                                                                             | Loc                                 | cation Exception C  | Orders: 672621                                |                                                                    | Increa              | sed Density Orders                | : 671654<br>671655           |
|                                                                                                                                                                                                                                                                           | 201702145                                                                                                                                                                   |                                     |                     |                                               |                                                                    | Specia              | l Orders:                         |                              |
| Pending CD Numbers:                                                                                                                                                                                                                                                       |                                                                                                                                                                             |                                     |                     |                                               |                                                                    |                     |                                   |                              |
| Total Depth: 19158                                                                                                                                                                                                                                                        | Ground Eleva                                                                                                                                                                | ation: 1204                         | Surface C           | Casing: 1500                                  |                                                                    | Depth to ba         | se of Treatable Wa                | ater-Bearing FM: 420         |
| -                                                                                                                                                                                                                                                                         |                                                                                                                                                                             | ation: 1204                         |                     | Casing: 1500 Supply Well Drilled:             | No                                                                 | Depth to ba         |                                   | tter-Bearing FM: 420         |
| Total Depth: 19158                                                                                                                                                                                                                                                        |                                                                                                                                                                             | ation: 1204                         |                     | Supply Well Drilled:                          | No<br>proved Method for dispos                                     |                     | Surface Wate                      |                              |
| Total Depth: 19158<br>Under Federal Jurisd<br>PIT 1 INFORMATION                                                                                                                                                                                                           | iction: No<br>CLOSED Closed System                                                                                                                                          |                                     |                     | Supply Well Drilled:                          |                                                                    | al of Drilling Flu  | Surface Wate                      |                              |
| Total Depth: 19158<br>Under Federal Jurisd<br>PIT 1 INFORMATION<br>Type of Pit System: C                                                                                                                                                                                  | iction: No<br>CLOSED Closed System<br>WATER BASED                                                                                                                           |                                     |                     | Supply Well Drilled:<br>App<br>B.             | roved Method for dispos                                            | al of Drilling Flu  | Surface Wate                      |                              |
| Total Depth: 19158<br>Under Federal Jurisd<br>PIT 1 INFORMATION<br>Type of Pit System: C<br>Type of Mud System:<br>Chlorides Max: 5000 A<br>Is depth to top of groun                                                                                                      | iction: No<br>CLOSED Closed System<br>WATER BASED<br>werage: 3000<br>d water greater than 10ft                                                                              | Means Steel Pits                    | Fresh Water S       | Supply Well Drilled:<br>App<br>B.<br>H.       | roved Method for dispos<br>Solidification of pit conte<br>SEE MEMO | sal of Drilling Flu | Surface Wate                      | r used to Drill: Yes         |
| Total Depth: 19158<br>Under Federal Jurisd<br>PIT 1 INFORMATION<br>Type of Pit System: C<br>Type of Mud System:<br>Chlorides Max: 5000 A<br>Is depth to top of groun<br>Within 1 mile of municip                                                                          | iction: No<br>CLOSED Closed System<br>WATER BASED<br>werage: 3000<br>d water greater than 10ft l<br>pal water well? N                                                       | Means Steel Pits                    | Fresh Water S       | Supply Well Drilled:<br>App<br>B.<br>H.       | roved Method for dispos<br>Solidification of pit conte<br>SEE MEMO | sal of Drilling Flu | Surface Wate                      |                              |
| Total Depth: 19158<br>Under Federal Jurisd<br>PIT 1 INFORMATION<br>Type of Pit System: C<br>Type of Mud System:<br>Chlorides Max: 5000 A<br>Is depth to top of groun<br>Within 1 mile of municip<br>Wellhead Protection Ar                                                | iction: No<br>CLOSED Closed System<br>WATER BASED<br>werage: 3000<br>d water greater than 10ft<br>bal water well? N<br>ea? N                                                | Means Steel Pits below base of pit? | Fresh Water S       | Supply Well Drilled:<br>App<br>B.<br>H.       | roved Method for dispos<br>Solidification of pit conte<br>SEE MEMO | sal of Drilling Flu | Surface Wate                      | r used to Drill: Yes         |
| Total Depth: 19158<br>Under Federal Jurisd<br>PIT 1 INFORMATION<br>Type of Pit System: C<br>Type of Mud System:<br>Chlorides Max: 5000 A<br>Is depth to top of groun<br>Within 1 mile of municip<br>Wellhead Protection Ar<br>Pit <b>is not</b> located in                | iction: No<br>CLOSED Closed System<br>WATER BASED<br>werage: 3000<br>d water greater than 10ft l<br>pal water well? N                                                       | Means Steel Pits below base of pit? | Fresh Water S       | Supply Well Drilled:<br>App<br>B.<br>H.       | roved Method for dispos<br>Solidification of pit conte<br>SEE MEMO | sal of Drilling Flu | Surface Wate                      | r used to Drill: Yes         |
| Total Depth: 19158<br>Under Federal Jurisd<br>PIT 1 INFORMATION<br>Type of Pit System: C<br>Type of Mud System:<br>Chlorides Max: 5000 A<br>Is depth to top of groun<br>Within 1 mile of municip<br>Wellhead Protection Ar<br>Pit is not located in<br>Category of Pit: C | iction: No<br>CLOSED Closed System<br>WATER BASED<br>werage: 3000<br>d water greater than 10ft l<br>oal water well? N<br>ea? N<br>a Hydrologically Sensitive                | Means Steel Pits below base of pit? | Fresh Water S       | Supply Well Drilled:<br>App<br>B.<br>H.       | roved Method for dispos<br>Solidification of pit conte<br>SEE MEMO | sal of Drilling Flu | Surface Wate                      | r used to Drill: Yes         |
| Total Depth: 19158<br>Under Federal Jurisd<br>PIT 1 INFORMATION<br>Type of Pit System: C<br>Type of Mud System:<br>Chlorides Max: 5000 A<br>Is depth to top of groun<br>Within 1 mile of municip<br>Wellhead Protection Ar<br>Pit <b>is not</b> located in                | iction: No<br>CLOSED Closed System<br>WATER BASED<br>werage: 3000<br>d water greater than 10ft i<br>bal water well? N<br>ea? N<br>a Hydrologically Sensitive<br>Category: C | Means Steel Pits below base of pit? | Fresh Water S       | Supply Well Drilled:<br>App<br>B.<br>H.       | roved Method for dispos<br>Solidification of pit conte<br>SEE MEMO | sal of Drilling Flu | Surface Wate                      | r used to Drill: Yes         |

## HORIZONTAL HOLE 1

| Sec 07 Twp 16N Rge 9W Cou                                    |                                                                                                                                                                                                                                                 |
|--------------------------------------------------------------|-------------------------------------------------------------------------------------------------------------------------------------------------------------------------------------------------------------------------------------------------|
| Spot Location of End Point: SW SW SI                         |                                                                                                                                                                                                                                                 |
| Feet From: SOUTH 1/4 Section Line:                           | 85                                                                                                                                                                                                                                              |
| Feet From: EAST 1/4 Section Line:                            | 1017                                                                                                                                                                                                                                            |
| Depth of Deviation: 8400<br>Radius of Turn: 382              |                                                                                                                                                                                                                                                 |
| Direction: 178                                               |                                                                                                                                                                                                                                                 |
| Total Length: 10158                                          |                                                                                                                                                                                                                                                 |
| Measured Total Depth: 19158                                  |                                                                                                                                                                                                                                                 |
| ·                                                            |                                                                                                                                                                                                                                                 |
| True Vertical Depth: 9589                                    |                                                                                                                                                                                                                                                 |
| End Point Location from Lease,<br>Unit, or Property Line: 85 |                                                                                                                                                                                                                                                 |
| onit, of Property Line. 00                                   |                                                                                                                                                                                                                                                 |
| Notes:                                                       |                                                                                                                                                                                                                                                 |
| Category                                                     | Description                                                                                                                                                                                                                                     |
| DEEP SURFACE CASING                                          | 5/23/2018 - G71 - APPROVED; NOTIFY OCC FIELD INSPECTOR IMMEDIATELY FOR ANY LOSS<br>OF CIRCULATION OR FAILURE TO CIRCULATE CEMENT TO SURFACE ON CONDUCTOR OR<br>SURFACE CASING                                                                   |
| HYDRAULIC FRACTURING                                         | 5/23/2018 - G71 - OCC 165:10-3-10 REQUIRES:                                                                                                                                                                                                     |
|                                                              | 1) PRIOR TO COMMENCEMENT OF HYDRAULIC FRACTURING OPERATIONS FOR HORIZONTAL WELLS, NOTICE GIVEN FIVE BUSINESS DAYS IN ADVANCE TO OFFSET OPERATORS WITH WELLS COMPLETED IN THE SAME COMMON SOURCE OF SUPPLY WITHIN 1/2 MILE;                      |
|                                                              | 2) WITH NOTICE ALSO GIVEN 48 HOURS IN ADVANCE OF HYDRAULIC FRACTURING ALL<br>WELLS TO BOTH THE OCC CENTRAL OFFICE AND LOCAL DISTRICT OFFICES, USING THE<br>"FRAC NOTICE FORM" FOUND AT THE FOLLOWING LINK:<br>OCCEWEB.COM/OG/OGFORMS.HTML; AND, |
|                                                              | 3) THE CHEMICAL DISCLOSURE OF HYDRAULIC FRACTURING INGREDIENTS FOR ALL WELLS<br>TO BE REPORTED TO FRACFOCUS WITHIN 60 DAYS AFTER THE CONCLUSION THE<br>HYDRAULIC FRACTURING OPERATIONS, USING THE FOLLOWING LINK: FRACFOCUS.ORG                 |
| INCREASED DENSITY - 671654                                   | 5/24/2018 - G75 - 6-16N-9W<br>X649881 MSSP<br>7 WELLS<br>NEWFIELD EXPLOR. MID-CONT. INC.<br>1-2-2018                                                                                                                                            |
| INCREASED DENSITY - 671655                                   | 5/24/2018 - G75 - 7-16N-9W<br>X649881 MSSP<br>7 WELLS<br>NEWFIELD EXPLOR. MID-CONT. INC.<br>1-2-2018                                                                                                                                            |