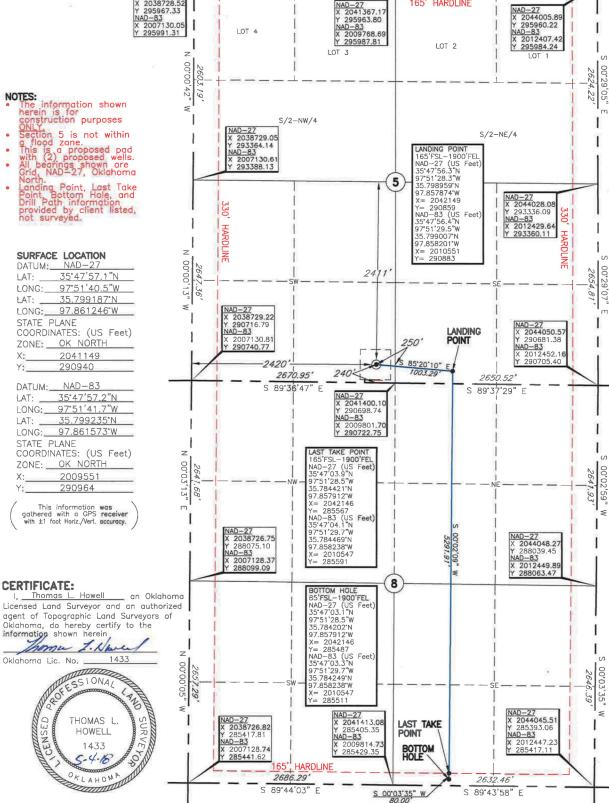

NAD-27 X 2041367.17 Y 295963.80

2638.65'

T15N-R6W

LOT 4

NAD-27 X 2038728,52 Y 295967.33 NAD-83 X 2007130.05 Y 295991.31

S 89\*55'20" E

2638.72

165' HARDLINE

DATUM:\_\_\_

I AT.

X:

Y:

LAT:

STATE PLANE

**CERTIFICATE:** 

Oklahoma Lic. No.

1000F

CENSEI

I AT.

Х:

LAT:

- NOTES: The information shown herein is for construction purposes ONITY

- with (2) proposed wells. All begrings shown are Grid, NAD-27, Oklahoma North. Landing Point, Last Take Point, Bottom Hole, and Drill Path information provided by client listed, not surveyed.

Date of Drawing: <u>May 2, 2018</u> Invoice # 291989A Date Staked: \_\_\_\_\_Apr. 20, 2018 TR Operator: \_\_\_\_NEWFIELD\_EXPLORATION\_MID-CONTINENT, INC. Lease Name: VICKIE 1506 Well No .: 3H-8 **ELEVATION:** Topography & Vegetation \_\_\_\_\_Loc. fell in level wheat field. 1171' Gr. at Stake (NGVD29) Reference Stakes or Alternate Location Yes Good Drill Site? Stakes Set <u>None</u> From South off county road. Best Accessibility to Location \_ Distance & Direction

From the junction of US Hwy. 81 and St. Hwy. 33 in Kingfisher, OK, go from Hwy Jct or Town East ±3.5 miles on St. Hwy. 33, then ±4.0 miles South to the SW Cor. of Sec. 5-T15N-R6W.