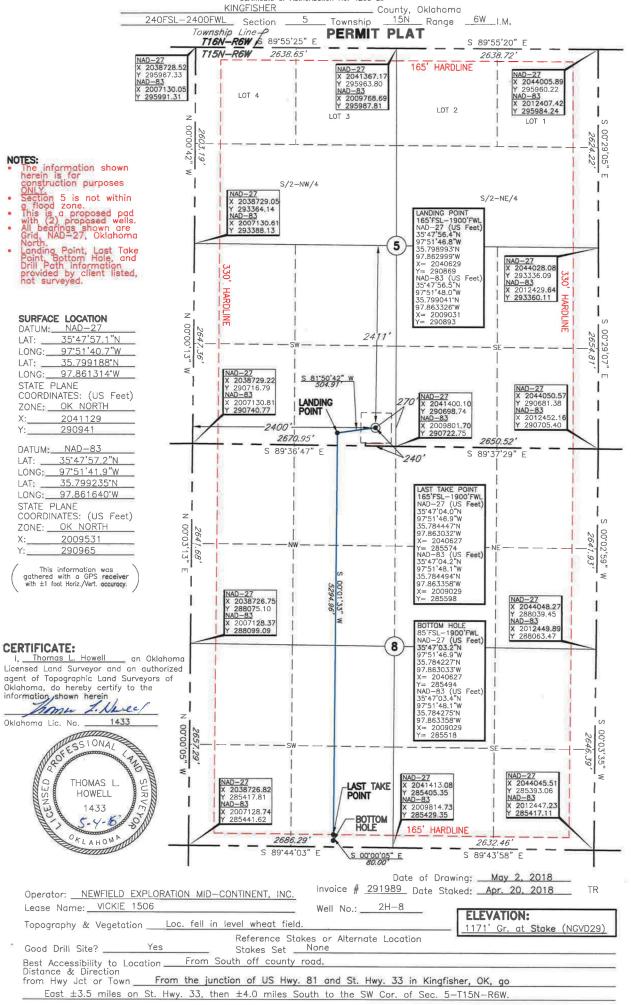

## HORIZONTAL HOLE 1

| HORIZONTAL HOLE I                               |                                                                                                           |                                                                                                                 |                                                            |
|-------------------------------------------------|-----------------------------------------------------------------------------------------------------------|-----------------------------------------------------------------------------------------------------------------|------------------------------------------------------------|
| Sec 08 Twp 15N Rge 6W Cou                       | nty KINGFISHER                                                                                            |                                                                                                                 |                                                            |
| Spot Location of End Point: SE SW S             | E SW                                                                                                      |                                                                                                                 |                                                            |
| Feet From: SOUTH 1/4 Section Line:              | 85                                                                                                        |                                                                                                                 |                                                            |
| Feet From: WEST 1/4 Section Line:               | 1900                                                                                                      |                                                                                                                 |                                                            |
| Depth of Deviation: 6824                        |                                                                                                           |                                                                                                                 |                                                            |
| Radius of Turn: 573                             |                                                                                                           |                                                                                                                 |                                                            |
| Direction: 185                                  |                                                                                                           |                                                                                                                 |                                                            |
| Total Length: 5375                              |                                                                                                           |                                                                                                                 |                                                            |
| Measured Total Depth: 13100                     |                                                                                                           |                                                                                                                 |                                                            |
| True Vertical Depth: 7808                       |                                                                                                           |                                                                                                                 |                                                            |
| End Point Location from Lease,                  |                                                                                                           |                                                                                                                 |                                                            |
| Unit, or Property Line: 85                      |                                                                                                           |                                                                                                                 |                                                            |
|                                                 | Additional Surface Owner                                                                                  | Address                                                                                                         | City, State, Zip                                           |
|                                                 | MARY ANN REHERMAN                                                                                         | 17725 GRIFFIN GATE DRIVE                                                                                        | EDMOND, OK 73012                                           |
|                                                 |                                                                                                           |                                                                                                                 |                                                            |
| Notes:                                          | Description                                                                                               |                                                                                                                 |                                                            |
| Category                                        | Description                                                                                               |                                                                                                                 |                                                            |
| DEEP SURFACE CASING                             |                                                                                                           | /ED; NOTIFY OCC FIELD INSPECTO<br>RE TO CIRCULATE CEMENT TO SUI                                                 | OR IMMEDIATELY OF ANY LOSS OF<br>RFACE ON ANY CONDUCTOR OR |
| HYDRAULIC FRACTURING                            | 5/16/2018 - G71 - OCC 165                                                                                 | :10-3-10 REQUIRES:                                                                                              |                                                            |
|                                                 | WELLS, NOTICE GIVEN F                                                                                     | MENT OF HYDRAULIC FRACTURIN<br>IVE BUSINESS DAYS IN ADVANCE<br>HE SAME COMMON SOURCE OF S                       |                                                            |
|                                                 | WELLS TO BOTH THE OC                                                                                      | VEN 48 HOURS IN ADVANCE OF H'<br>C CENTRAL OFFICE AND LOCAL D<br>DUND AT THE FOLLOWING LINK:<br>ORMS.HTML; AND, |                                                            |
|                                                 | TO BE REPORTED TO FR                                                                                      | DSURE OF HYDRAULIC FRACTURII<br>ACFOCUS WITHIN 60 DAYS AFTER<br>3 OPERATIONS, USING THE FOLLO                   |                                                            |
| MEMO                                            | WBM/CUTTINGS & OBM C                                                                                      | 3 - CLOSED SYSTEM = STEEL PITS<br>CUTTINGS CAPTURED IN STEEL HA<br>ADIAN CO; PIT 3 - OBM TO VENDO               | LF PITS & TRANSFERRED TO R360                              |
| PENDING CD - 201803286                          | 5/16/2018 - G57 - (E.O.) 8-<br>X645411/647458 MSNLC<br>2 WELLS<br>NO OP. NAMED<br>REC 5-22-2018 (MINMIER) |                                                                                                                 |                                                            |
| This permit does not address the right of entry | or settlement of surface dama                                                                             | ages.                                                                                                           | 073 26076 VICKIE 1506 2H-                                  |

TOPOGRAPHIC LAND SURVEYORS OF OKLAHOMA 13800 WIRELESS WAY, OKLA. CITY, OKLA. 73134 \* LOCAL (405) B43-4847 \* OUT OF STATE (800) 654-3219 Certificate of Authorization No. 1293 LS

API: 073 26076