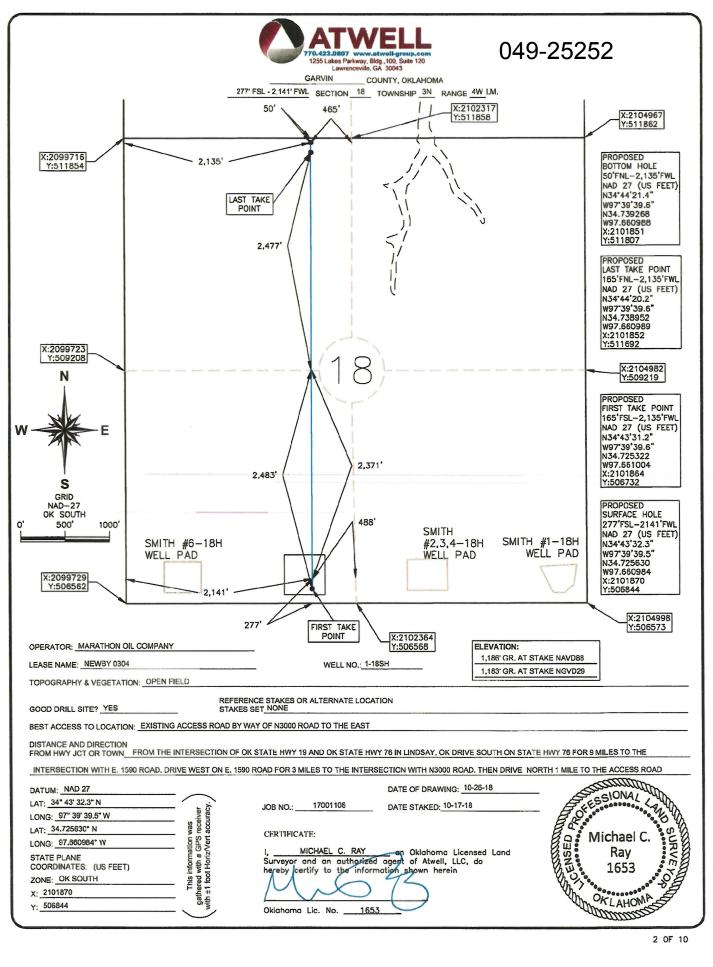

## HORIZONTAL HOLE 1

| Sec                                     | 18 | Twp | ЗN | Rge | 4W |    | County | GARVIN |
|-----------------------------------------|----|-----|----|-----|----|----|--------|--------|
| Spot Location of End Point: NW NE NE NW |    |     |    |     |    |    |        |        |
| Feet From: NORTH 1/4 Section Line: 50   |    |     |    |     |    |    |        |        |
| Feet From: WEST 1/4 Section Line: 2135  |    |     |    |     |    | 35 |        |        |
| Depth of Deviation: 12216               |    |     |    |     |    |    |        |        |
| Radius of Turn: 462                     |    |     |    |     |    |    |        |        |
| Direction: 1                            |    |     |    |     |    |    |        |        |
| Total Length: 5075                      |    |     |    |     |    |    |        |        |
| Measured Total Depth: 18016             |    |     |    |     |    |    |        |        |
| True Vertical Depth: 13499              |    |     |    |     |    |    |        |        |
| End Point Location from Lease,          |    |     |    |     |    |    |        |        |
| Unit, or Property Line: 50              |    |     |    |     |    |    |        |        |
|                                         |    |     |    |     |    |    |        |        |