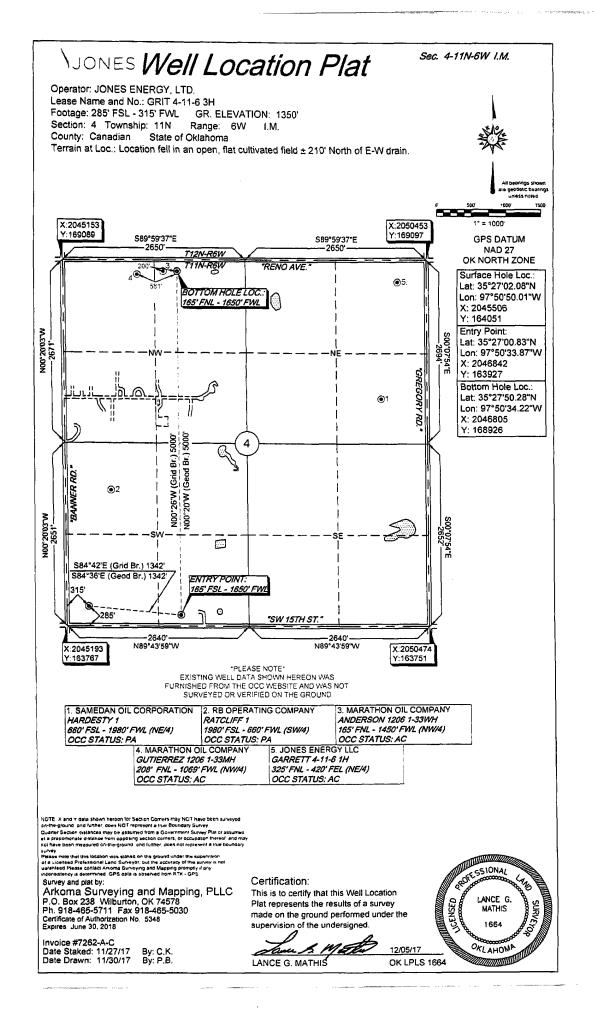

## HORIZONTAL HOLE 1

| Sec 04 Twp 11N Rge 6W County           | y CANADIAN                                                                                                                                                   |  |  |  |  |  |
|----------------------------------------|--------------------------------------------------------------------------------------------------------------------------------------------------------------|--|--|--|--|--|
| Spot Location of End Point: N2 NW NE   | NW                                                                                                                                                           |  |  |  |  |  |
| Feet From: NORTH 1/4 Section Line: 165 |                                                                                                                                                              |  |  |  |  |  |
| Feet From: WEST 1/4 Section Line: 1650 |                                                                                                                                                              |  |  |  |  |  |
| Depth of Deviation: 8909               |                                                                                                                                                              |  |  |  |  |  |
| Radius of Turn: 477                    |                                                                                                                                                              |  |  |  |  |  |
| Direction: 10                          |                                                                                                                                                              |  |  |  |  |  |
| Total Length: 4388                     |                                                                                                                                                              |  |  |  |  |  |
| Measured Total Depth: 14046            |                                                                                                                                                              |  |  |  |  |  |
| True Vertical Depth: 9461              |                                                                                                                                                              |  |  |  |  |  |
| End Point Location from Lease,         |                                                                                                                                                              |  |  |  |  |  |
| Unit, or Property Line: 165            |                                                                                                                                                              |  |  |  |  |  |
|                                        |                                                                                                                                                              |  |  |  |  |  |
| Notes:                                 |                                                                                                                                                              |  |  |  |  |  |
| Category                               | Description                                                                                                                                                  |  |  |  |  |  |
|                                        | 11/26/2018 - G71 - APPROVED; NOTIFY OCC FIELD INSPECTOR IMMEDIATELY OF ANY LOSS<br>OF CIRCULATION OR FAILURE TO CIRCULATE CEMENT TO SURFACE ON ANY CONDUCTOR |  |  |  |  |  |