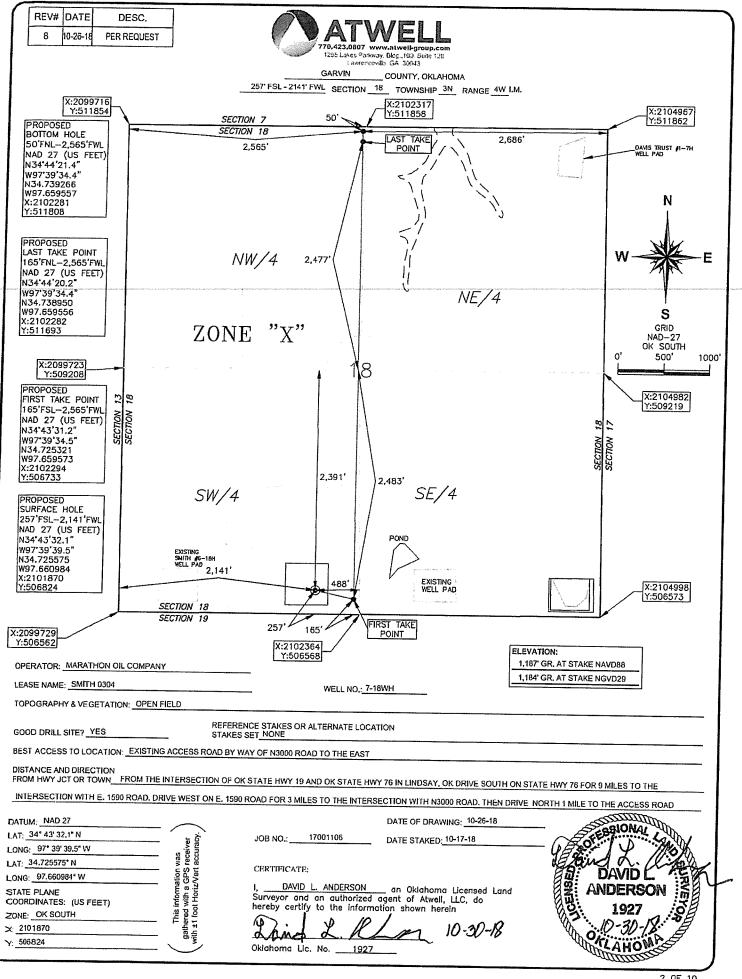

| PI NUMBER: 049 25255<br>prizontal Hole Oil & Gas                                                                       | OIL & GAS<br>OKLAHO      | CORPORATION<br>CONSERVATIO<br>P.O. BOX 5200<br>MA CITY, OK 7<br>(Rule 165:10-3- | N DIVISION<br>)<br>3152-2000 |                          | Approval Date:<br>Expiration Date: | 01/10/2019<br>07/10/2020    |  |
|------------------------------------------------------------------------------------------------------------------------|--------------------------|---------------------------------------------------------------------------------|------------------------------|--------------------------|------------------------------------|-----------------------------|--|
|                                                                                                                        | <u> </u>                 | PERMIT TO DRI                                                                   | <u>LL</u>                    |                          |                                    |                             |  |
|                                                                                                                        |                          |                                                                                 |                              |                          |                                    |                             |  |
| WELL LOCATION: Sec: 18 Twp: 3N Rge: 4                                                                                  | W County: GARVI          | N                                                                               |                              |                          |                                    |                             |  |
| SPOT LOCATION: SW SE SE SW                                                                                             | FEET FROM QUARTER: FROM  | SOUTH FROM V                                                                    | EST                          |                          |                                    |                             |  |
|                                                                                                                        | SECTION LINES: 2         | 257 2                                                                           | 141                          |                          |                                    |                             |  |
| Lease Name: SMITH 0304                                                                                                 | Well No:                 | 7-18WH                                                                          |                              | Well will be 257         | 7 feet from neare                  | est unit or lease boundary. |  |
| Operator MARATHON OIL COMPANY<br>Name:                                                                                 |                          | Telephone: 4057                                                                 | 205508                       | ΟΤΟ                      | C/OCC Number:                      | 1363 0                      |  |
| MARATHON OIL COMPANY                                                                                                   |                          |                                                                                 |                              |                          |                                    |                             |  |
| 7301 NW EXPRESSWAY STE 225                                                                                             |                          |                                                                                 | STEVEN                       |                          |                                    |                             |  |
| OKLAHOMA CITY, OK                                                                                                      | 73132-1590               |                                                                                 | 12003 135                    | TH STREET                | STREET                             |                             |  |
|                                                                                                                        | 10102 1000               |                                                                                 | LINDSAY                      |                          | OK 7                               | 3052                        |  |
| 2<br>3<br>4<br>5                                                                                                       |                          | 7<br>8<br>9<br>10                                                               |                              |                          |                                    |                             |  |
| Spacing Orders: 590255                                                                                                 | Location Exception C     | orders:                                                                         |                              | Increas                  | ed Density Orders:                 | 689412                      |  |
| Pending CD Numbers: 201808336<br>201808341                                                                             |                          |                                                                                 |                              | Special                  | Orders:                            |                             |  |
| Total Depth: 19516 Ground Elevation: 1                                                                                 | <sup>184</sup> Surface C | asing: 1500                                                                     |                              | Depth to bas             | se of Treatable Wate               | er-Bearing FM: 410          |  |
| Under Federal Jurisdiction: No                                                                                         | Fresh Water S            | Supply Well Drilled:                                                            | No                           |                          | Surface Water                      | used to Drill: Yes          |  |
| PIT 1 INFORMATION                                                                                                      |                          | Appro                                                                           | ved Method for a             | disposal of Drilling Flu | ids:                               |                             |  |
| Type of Pit System: CLOSED Closed System Means<br>Type of Mud System: WATER BASED<br>Chlorides Max: 5000 Average: 3000 | Steel Pits               |                                                                                 | ne time land app<br>EE MEMO  | lication (REQUIRES       | S PERMIT)                          | PERMIT NO: 18-3599          |  |
| Is depth to top of ground water greater than 10ft below b                                                              | ase of pit? Y            |                                                                                 |                              |                          |                                    |                             |  |
| Within 1 mile of municipal water well? N                                                                               |                          |                                                                                 |                              |                          |                                    |                             |  |
| Wellhead Protection Area? N                                                                                            |                          |                                                                                 |                              |                          |                                    |                             |  |
| Pit <b>is</b> located in a Hydrologically Sensitive Area.                                                              |                          |                                                                                 |                              |                          |                                    |                             |  |
| Category of Pit: C                                                                                                     |                          |                                                                                 |                              |                          |                                    |                             |  |
| Liner not required for Category: C                                                                                     |                          |                                                                                 |                              |                          |                                    |                             |  |
| Pit Location is BED AQUIFER                                                                                            |                          |                                                                                 |                              |                          |                                    |                             |  |
| Pit Location Formation: DUNCAN                                                                                         |                          |                                                                                 |                              |                          |                                    |                             |  |

## HORIZONTAL HOLE 1

| Sec                            | 18       | Twp     | 3N       | Rge    | 4W    | C     | County | GARVIN |
|--------------------------------|----------|---------|----------|--------|-------|-------|--------|--------|
| Spot I                         | Locatior | n of En | d Point: | N      | Ξ Ι   | NE    | NE     | NW     |
| Feet I                         | From:    | NOF     | RTH -    | 1/4 Se | ction | Line: | 50     |        |
| Feet I                         | From:    | WE      | ST       | 1/4 Se | ction | Line: | 25     | 65     |
| Depth                          | of Dev   | iation: | 13790    |        |       |       |        |        |
| Radius of Turn: 462            |          |         |          |        |       |       |        |        |
| Direction: 5                   |          |         |          |        |       |       |        |        |
| Total Length: 5000             |          |         |          |        |       |       |        |        |
| Measured Total Depth: 19516    |          |         |          |        |       |       |        |        |
| True Vertical Depth: 14980     |          |         |          |        |       |       |        |        |
| End Point Location from Lease, |          |         |          |        |       |       |        |        |
| Unit, or Property Line: 50     |          |         |          |        |       |       |        |        |
|                                |          |         |          |        |       |       |        |        |