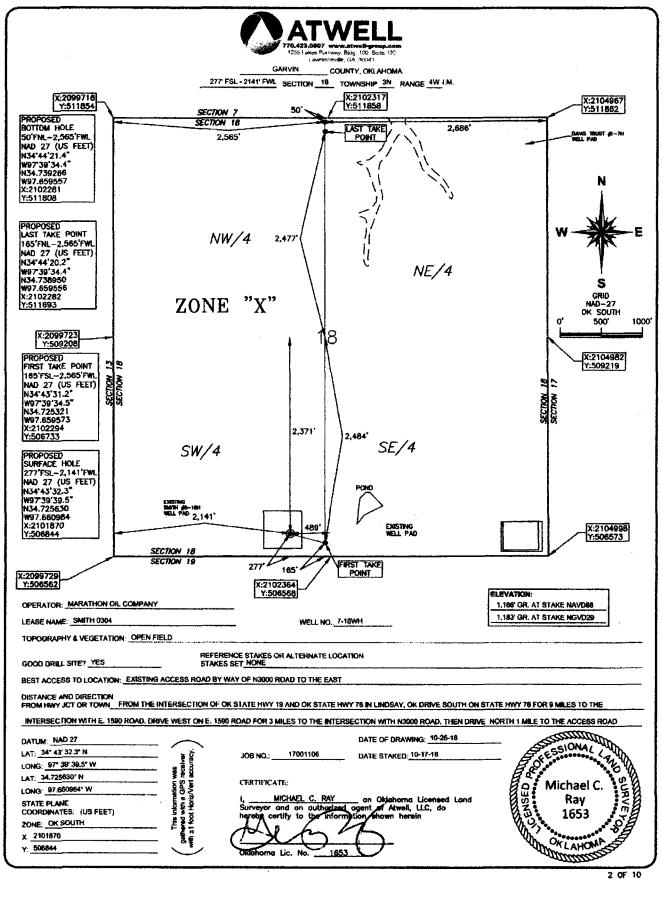

| PI NUMBER: 049 25255<br>prizontal Hole Oil & Gas                                                                       | OIL & GAS<br>OKLAHO      | CORPORATION<br>CONSERVATIO<br>P.O. BOX 5200<br>MA CITY, OK 7<br>(Rule 165:10-3- | N DIVISION<br>)<br>3152-2000 |                          | Approval Date:<br>Expiration Date: | 01/10/2019<br>07/10/2020    |  |
|------------------------------------------------------------------------------------------------------------------------|--------------------------|---------------------------------------------------------------------------------|------------------------------|--------------------------|------------------------------------|-----------------------------|--|
|                                                                                                                        | <u> </u>                 | PERMIT TO DRI                                                                   | <u>LL</u>                    |                          |                                    |                             |  |
|                                                                                                                        |                          |                                                                                 |                              |                          |                                    |                             |  |
| WELL LOCATION: Sec: 18 Twp: 3N Rge: 4                                                                                  | W County: GARVI          | N                                                                               |                              |                          |                                    |                             |  |
| SPOT LOCATION: SW SE SE SW                                                                                             | FEET FROM QUARTER: FROM  | SOUTH FROM V                                                                    | EST                          |                          |                                    |                             |  |
|                                                                                                                        | SECTION LINES: 2         | 257 2                                                                           | 141                          |                          |                                    |                             |  |
| Lease Name: SMITH 0304                                                                                                 | Well No:                 | 7-18WH                                                                          |                              | Well will be 257         | 7 feet from neare                  | est unit or lease boundary. |  |
| Operator MARATHON OIL COMPANY<br>Name:                                                                                 |                          | Telephone: 4057                                                                 | 205508                       | ΟΤΟ                      | C/OCC Number:                      | 1363 0                      |  |
| MARATHON OIL COMPANY                                                                                                   |                          |                                                                                 |                              |                          |                                    |                             |  |
| 7301 NW EXPRESSWAY STE 225                                                                                             |                          |                                                                                 | STEVEN                       |                          |                                    |                             |  |
| OKLAHOMA CITY, OK                                                                                                      | 73132-1590               |                                                                                 | 12003 135                    | TH STREET                | STREET                             |                             |  |
|                                                                                                                        | 10102 1000               |                                                                                 | LINDSAY                      |                          | OK 7                               | 3052                        |  |
| 2<br>3<br>4<br>5                                                                                                       |                          | 7<br>8<br>9<br>10                                                               |                              |                          |                                    |                             |  |
| Spacing Orders: 590255                                                                                                 | Location Exception C     | orders:                                                                         |                              | Increas                  | ed Density Orders:                 | 689412                      |  |
| Pending CD Numbers: 201808336<br>201808341                                                                             |                          |                                                                                 |                              | Special                  | Orders:                            |                             |  |
| Total Depth: 19516 Ground Elevation: 1                                                                                 | <sup>184</sup> Surface C | asing: 1500                                                                     |                              | Depth to bas             | se of Treatable Wate               | er-Bearing FM: 410          |  |
| Under Federal Jurisdiction: No                                                                                         | Fresh Water S            | Supply Well Drilled:                                                            | No                           |                          | Surface Water                      | used to Drill: Yes          |  |
| PIT 1 INFORMATION                                                                                                      |                          | Appro                                                                           | ved Method for a             | disposal of Drilling Flu | ids:                               |                             |  |
| Type of Pit System: CLOSED Closed System Means<br>Type of Mud System: WATER BASED<br>Chlorides Max: 5000 Average: 3000 | Steel Pits               |                                                                                 | ne time land app<br>EE MEMO  | lication (REQUIRES       | S PERMIT)                          | PERMIT NO: 18-3599          |  |
| Is depth to top of ground water greater than 10ft below b                                                              | ase of pit? Y            |                                                                                 |                              |                          |                                    |                             |  |
| Within 1 mile of municipal water well? N                                                                               |                          |                                                                                 |                              |                          |                                    |                             |  |
| Wellhead Protection Area? N                                                                                            |                          |                                                                                 |                              |                          |                                    |                             |  |
| Pit <b>is</b> located in a Hydrologically Sensitive Area.                                                              |                          |                                                                                 |                              |                          |                                    |                             |  |
| Category of Pit: C                                                                                                     |                          |                                                                                 |                              |                          |                                    |                             |  |
| Liner not required for Category: C                                                                                     |                          |                                                                                 |                              |                          |                                    |                             |  |
| Pit Location is BED AQUIFER                                                                                            |                          |                                                                                 |                              |                          |                                    |                             |  |
| Pit Location Formation: DUNCAN                                                                                         |                          |                                                                                 |                              |                          |                                    |                             |  |

## HORIZONTAL HOLE 1

| Sec                            | 18       | Twp     | 3N       | Rge    | 4W    | C     | County | GARVIN |
|--------------------------------|----------|---------|----------|--------|-------|-------|--------|--------|
| Spot I                         | Locatior | n of En | d Point: | N      | Ξ Ι   | NE    | NE     | NW     |
| Feet I                         | From:    | NOF     | RTH -    | 1/4 Se | ction | Line: | 50     |        |
| Feet I                         | From:    | WE      | ST       | 1/4 Se | ction | Line: | 25     | 65     |
| Depth                          | of Dev   | iation: | 13790    |        |       |       |        |        |
| Radius of Turn: 462            |          |         |          |        |       |       |        |        |
| Direction: 5                   |          |         |          |        |       |       |        |        |
| Total Length: 5000             |          |         |          |        |       |       |        |        |
| Measured Total Depth: 19516    |          |         |          |        |       |       |        |        |
| True Vertical Depth: 14980     |          |         |          |        |       |       |        |        |
| End Point Location from Lease, |          |         |          |        |       |       |        |        |
| Unit, or Property Line: 50     |          |         |          |        |       |       |        |        |
|                                |          |         |          |        |       |       |        |        |