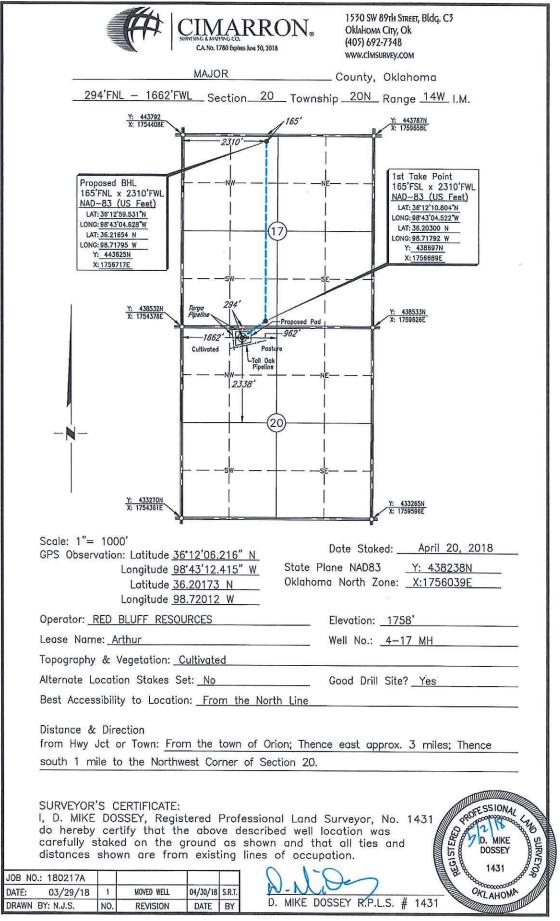

| PI NUMBER: 093 25143<br>izontal Hole Oil & Gas                                                                                                                                                                                                                                                                                                                                                     | I<br>OKLAHOI              | CONSERVATION COMMISS<br>CONSERVATION DIVISION<br>P.O. BOX 52000<br>MA CITY, OK 73152-2000<br>Rule 165:10-3-1) |                                                                                                                    |
|----------------------------------------------------------------------------------------------------------------------------------------------------------------------------------------------------------------------------------------------------------------------------------------------------------------------------------------------------------------------------------------------------|---------------------------|---------------------------------------------------------------------------------------------------------------|--------------------------------------------------------------------------------------------------------------------|
|                                                                                                                                                                                                                                                                                                                                                                                                    | P                         | ERMIT TO DRILL                                                                                                |                                                                                                                    |
|                                                                                                                                                                                                                                                                                                                                                                                                    |                           |                                                                                                               |                                                                                                                    |
| WELL LOCATION: Sec: 20 Twp: 20N Rge: 1                                                                                                                                                                                                                                                                                                                                                             | 4W County: MAJOR          |                                                                                                               |                                                                                                                    |
|                                                                                                                                                                                                                                                                                                                                                                                                    | FEET FROM QUARTER: FROM N | ORTH FROM WEST                                                                                                |                                                                                                                    |
|                                                                                                                                                                                                                                                                                                                                                                                                    | SECTION LINES: 29         | 94 1662                                                                                                       |                                                                                                                    |
| Lease Name: ARTHUR                                                                                                                                                                                                                                                                                                                                                                                 | Well No: 4                | -17MH                                                                                                         | Well will be 294 feet from nearest unit or lease boundary.                                                         |
| Operator RED BLUFF RESOURCES OPER/<br>Name:                                                                                                                                                                                                                                                                                                                                                        | ATING LLC                 | Telephone: 4056058360                                                                                         | OTC/OCC Number: 23828 0                                                                                            |
| RED BLUFF RESOURCES OPERATIN                                                                                                                                                                                                                                                                                                                                                                       | NG LLC                    | DENNIS                                                                                                        | PLUMBING COMPANY                                                                                                   |
| 3030 NW EXPRESSWAY STE 650                                                                                                                                                                                                                                                                                                                                                                         |                           | 302 W. W                                                                                                      | /ILLOW                                                                                                             |
| OKLAHOMA CITY, OK                                                                                                                                                                                                                                                                                                                                                                                  | 73112-5447                | ENID                                                                                                          | OK 73701                                                                                                           |
| L                                                                                                                                                                                                                                                                                                                                                                                                  |                           |                                                                                                               |                                                                                                                    |
| Name 1 MISSISSIPPIAN 2 3 4 5                                                                                                                                                                                                                                                                                                                                                                       | <b>Depth</b><br>8350      | Name<br>6<br>7<br>8<br>9<br>10                                                                                | Depth                                                                                                              |
| Spacing Orders: No Spacing                                                                                                                                                                                                                                                                                                                                                                         | Location Exception Or     | ders:                                                                                                         | Increased Density Orders:                                                                                          |
| Pending CD Numbers: 201802683<br>201802684                                                                                                                                                                                                                                                                                                                                                         |                           |                                                                                                               | Special Orders:                                                                                                    |
|                                                                                                                                                                                                                                                                                                                                                                                                    |                           |                                                                                                               |                                                                                                                    |
| Total Depth: 14000 Ground Elevation: 1                                                                                                                                                                                                                                                                                                                                                             | <sup>758</sup> Surface Ca | asing: 440                                                                                                    | Depth to base of Treatable Water-Bearing FM: 390                                                                   |
| Total Depth: 14000 Ground Elevation: 1 Under Federal Jurisdiction: No                                                                                                                                                                                                                                                                                                                              |                           | asing: 440<br>upply Well Drilled: No                                                                          | Depth to base of Treatable Water-Bearing FM: 390<br>Surface Water used to Drill: Yes                               |
|                                                                                                                                                                                                                                                                                                                                                                                                    |                           | upply Well Drilled: No                                                                                        |                                                                                                                    |
| Under Federal Jurisdiction: No<br>PIT 1 INFORMATION<br>Type of Pit System: CLOSED Closed System Means<br>Type of Mud System: WATER BASED                                                                                                                                                                                                                                                           | Fresh Water S             | upply Well Drilled: No<br>Approved Method for<br>D. One time land ap                                          | Surface Water used to Drill: Yes<br>disposal of Drilling Fluids:<br>plication (REQUIRES PERMIT) PERMIT NO: 18-3463 |
| Under Federal Jurisdiction: No<br>PIT 1 INFORMATION<br>Type of Pit System: CLOSED Closed System Means<br>Type of Mud System: WATER BASED<br>Chlorides Max: 34000 Average: 6000                                                                                                                                                                                                                     | Fresh Water S             | upply Well Drilled: No<br>Approved Method for<br>D. One time land ap                                          | Surface Water used to Drill: Yes disposal of Drilling Fluids:                                                      |
| Under Federal Jurisdiction: No<br>PIT 1 INFORMATION<br>Type of Pit System: CLOSED Closed System Means<br>Type of Mud System: WATER BASED<br>Chlorides Max: 34000 Average: 6000<br>Is depth to top of ground water greater than 10ft below b                                                                                                                                                        | Fresh Water S             | upply Well Drilled: No<br>Approved Method for<br>D. One time land ap                                          | Surface Water used to Drill: Yes<br>disposal of Drilling Fluids:<br>plication (REQUIRES PERMIT) PERMIT NO: 18-346  |
| Under Federal Jurisdiction: No<br>PIT 1 INFORMATION<br>Type of Pit System: CLOSED Closed System Means<br>Type of Mud System: WATER BASED<br>Chlorides Max: 34000 Average: 6000<br>Is depth to top of ground water greater than 10ft below b<br>Within 1 mile of municipal water well? N                                                                                                            | Fresh Water S             | upply Well Drilled: No<br>Approved Method for<br>D. One time land ap                                          | Surface Water used to Drill: Yes<br>disposal of Drilling Fluids:<br>plication (REQUIRES PERMIT) PERMIT NO: 18-346  |
| Under Federal Jurisdiction: No<br>PIT 1 INFORMATION<br>Type of Pit System: CLOSED Closed System Means<br>Type of Mud System: WATER BASED<br>Chlorides Max: 34000 Average: 6000<br>Is depth to top of ground water greater than 10ft below b<br>Within 1 mile of municipal water well? N<br>Wellhead Protection Area? N                                                                             | Fresh Water S             | upply Well Drilled: No<br>Approved Method for<br>D. One time land ap                                          | Surface Water used to Drill: Yes<br>disposal of Drilling Fluids:<br>plication (REQUIRES PERMIT) PERMIT NO: 18-346  |
| Under Federal Jurisdiction: No<br>PIT 1 INFORMATION<br>Type of Pit System: CLOSED Closed System Means<br>Type of Mud System: WATER BASED<br>Chlorides Max: 34000 Average: 6000<br>Is depth to top of ground water greater than 10ft below b<br>Within 1 mile of municipal water well? N<br>Wellhead Protection Area? N<br>Pit is located in a Hydrologically Sensitive Area.                       | Fresh Water S             | upply Well Drilled: No<br>Approved Method for<br>D. One time land ap                                          | Surface Water used to Drill: Yes<br>disposal of Drilling Fluids:<br>plication (REQUIRES PERMIT) PERMIT NO: 18-346  |
| Under Federal Jurisdiction: No<br>PIT 1 INFORMATION<br>Type of Pit System: CLOSED Closed System Means<br>Type of Mud System: WATER BASED<br>Chlorides Max: 34000 Average: 6000<br>Is depth to top of ground water greater than 10ft below b<br>Within 1 mile of municipal water well? N<br>Wellhead Protection Area? N<br>Pit is located in a Hydrologically Sensitive Area.<br>Category of Pit: C | Fresh Water S             | upply Well Drilled: No<br>Approved Method for<br>D. One time land ap                                          | Surface Water used to Drill: Yes<br>disposal of Drilling Fluids:<br>plication (REQUIRES PERMIT) PERMIT NO: 18-346  |
| Under Federal Jurisdiction: No<br>PIT 1 INFORMATION<br>Type of Pit System: CLOSED Closed System Means<br>Type of Mud System: WATER BASED<br>Chlorides Max: 34000 Average: 6000<br>Is depth to top of ground water greater than 10ft below b<br>Within 1 mile of municipal water well? N<br>Wellhead Protection Area? N<br>Pit is located in a Hydrologically Sensitive Area.                       | Fresh Water S             | upply Well Drilled: No<br>Approved Method for<br>D. One time land ap                                          | Surface Water used to Drill: Yes<br>disposal of Drilling Fluids:<br>plication (REQUIRES PERMIT) PERMIT NO: 18-346  |

## HORIZONTAL HOLE 1

| Sec 17 Twp 20N Rge 14W Cour             | nty MAJOR                                                                                                                                                                                                                                          |  |  |  |
|-----------------------------------------|----------------------------------------------------------------------------------------------------------------------------------------------------------------------------------------------------------------------------------------------------|--|--|--|
| Spot Location of End Point: N2 NE NE NW |                                                                                                                                                                                                                                                    |  |  |  |
| Feet From: NORTH 1/4 Section Line: 165  |                                                                                                                                                                                                                                                    |  |  |  |
| Feet From: WEST 1/4 Section Line: 2310  |                                                                                                                                                                                                                                                    |  |  |  |
| Depth of Deviation: 7815                |                                                                                                                                                                                                                                                    |  |  |  |
| Radius of Turn: 800                     |                                                                                                                                                                                                                                                    |  |  |  |
| Direction: 15                           |                                                                                                                                                                                                                                                    |  |  |  |
| Total Length: 4928                      |                                                                                                                                                                                                                                                    |  |  |  |
| Measured Total Depth: 14000             |                                                                                                                                                                                                                                                    |  |  |  |
| True Vertical Depth: 8916               |                                                                                                                                                                                                                                                    |  |  |  |
| End Point Location from Lease,          |                                                                                                                                                                                                                                                    |  |  |  |
| Unit, or Property Line: 165             |                                                                                                                                                                                                                                                    |  |  |  |
|                                         |                                                                                                                                                                                                                                                    |  |  |  |
| Notes:                                  |                                                                                                                                                                                                                                                    |  |  |  |
| Category                                | Description                                                                                                                                                                                                                                        |  |  |  |
| HYDRAULIC FRACTURING                    | 6/6/2018 - G71 - OCC 165:10-3-10 REQUIRES:                                                                                                                                                                                                         |  |  |  |
|                                         | 1) PRIOR TO COMMENCEMENT OF HYDRAULIC FRACTURING OPERATIONS FOR HORIZONTAL<br>WELLS, NOTICE GIVEN FIVE BUSINESS DAYS IN ADVANCE TO OFFSET OPERATORS WITH<br>WELLS COMPLETED IN THE SAME COMMON SOURCE OF SUPPLY WITHIN 1/2 MILE;                   |  |  |  |
|                                         | 2) WITH NOTICE ALSO GIVEN 48 HOURS IN ADVANCE OF HYDRAULIC FRACTURING ALL<br>WELLS TO BOTH THE OCC CENTRAL OFFICE AND LOCAL DISTRICT OFFICES, USING THE<br>"FRAC NOTICE FORM" FOUND AT THE FOLLOWING LINK:<br>OCCEWEB.COM/OG/OGFORMS.HTML; AND,    |  |  |  |
|                                         | 3) THE CHEMICAL DISCLOSURE OF HYDRAULIC FRACTURING INGREDIENTS FOR ALL WELLS<br>TO BE REPORTED TO FRACFOCUS WITHIN 60 DAYS AFTER THE CONCLUSION THE<br>HYDRAULIC FRACTURING OPERATIONS, USING THE FOLLOWING LINK: FRACFOCUS.ORG                    |  |  |  |
| INTERMEDIATE CASING                     | 6/6/2018 - G71 - DUE TO THE KNOWN POTENTIAL RISK OF ENCOUNTERING AN OVER-<br>PRESSURED ZONE IN THE MORROW SERIES IN THIS AREA, THE TECHNICAL MANAGER<br>RECOMMENDS SETTING AN INTERMEDIATE STRING OF CASING IMMEDIATELY ABOVE THE<br>MORROW SERIES |  |  |  |
| PENDING CD - 201802683                  | 6/8/2018 - G57 - (640)(HOR)17-20N-14W<br>EXT 650055 MSSP<br>POE TO BHL NCT 660' FB<br>(COEXIST WITH SP. ORDER #143398 CSTR, MSSSD)<br>REC 5-1-2018 (FOREMAN)                                                                                       |  |  |  |
| PENDING CD - 201802684                  | 6/8/2018 - G57 - (I.O.) 17-20N-14W<br>X201802683 MSSP<br>COMPL. INT. NCT 165' FSL, NCT 165' FNL, NCT 330' FWL<br>NO OP. NAMED<br>REC 5-1-2018 (FOREMAN)                                                                                            |  |  |  |