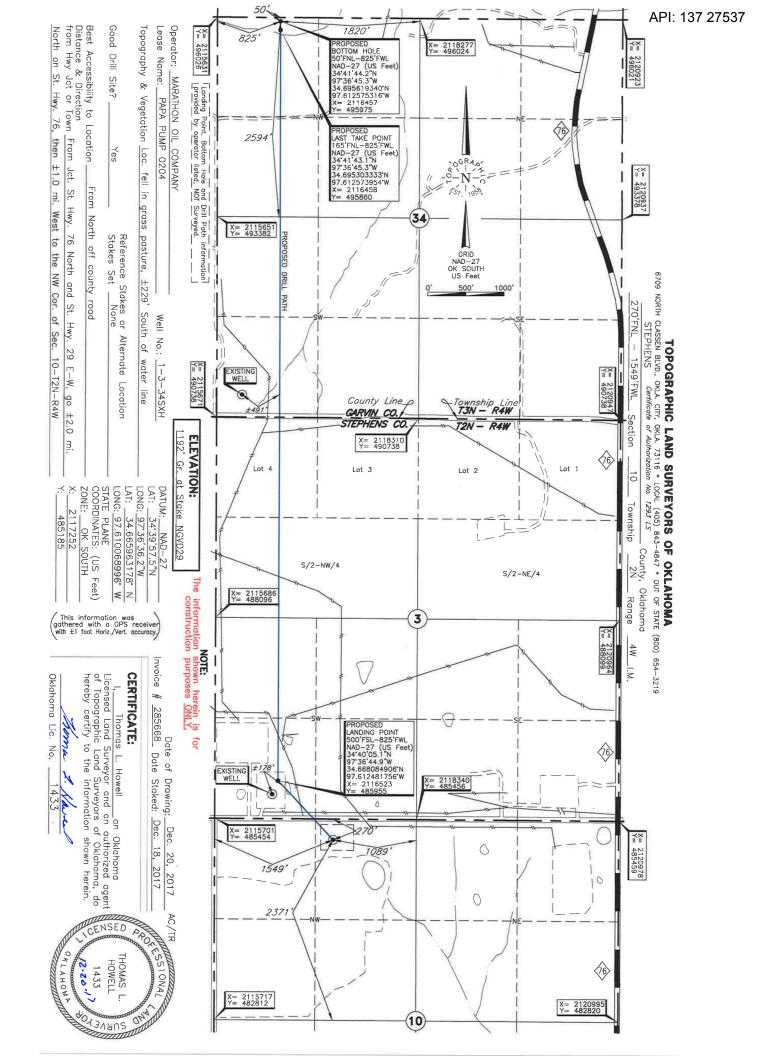

## HORIZONTAL HOLE 1

Sec 34 Twp 3N Rge 4W County GARVIN Spot Location of End Point: NW NE NW NW Feet From: NORTH 1/4 Section Line: 50 Feet From: WEST 1/4 Section Line: 825 Depth of Deviation: 11375 Radius of Turn: 1275 Direction: 357 Total Length: 10020 Measured Total Depth: 23399 True Vertical Depth: 13347 End Point Location from Lease, Unit, or Property Line: 50