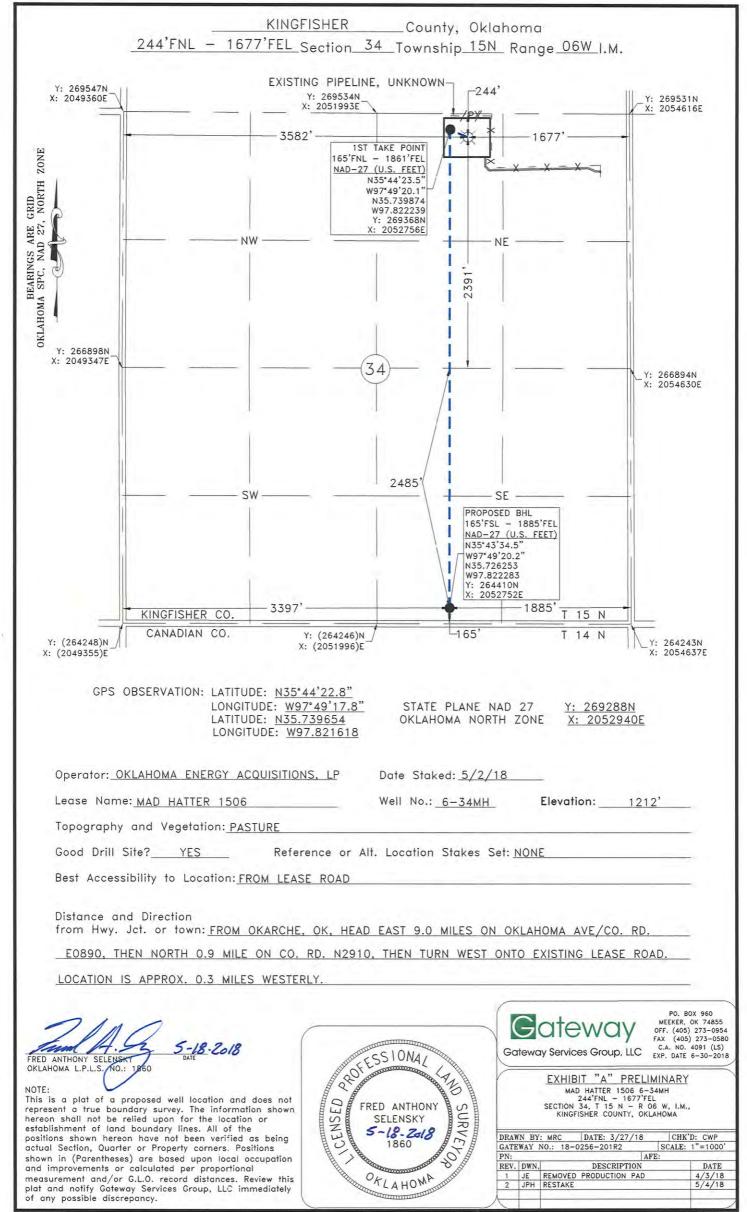

| PI NUMBER: 073 26088<br>izontal Hole Oil & Gas                                                        | OIL & GAS C<br>P<br>OKLAHOM          | DRPORATION COMMISS<br>ONSERVATION DIVISIO<br>O. BOX 52000<br>A CITY, OK 73152-2000<br>ule 165:10-3-1) |                                                   | 06/06/2018<br>12/06/2018 |
|-------------------------------------------------------------------------------------------------------|--------------------------------------|-------------------------------------------------------------------------------------------------------|---------------------------------------------------|--------------------------|
|                                                                                                       | PE                                   | ERMIT TO DRILL                                                                                        |                                                   |                          |
|                                                                                                       |                                      |                                                                                                       |                                                   |                          |
| WELL LOCATION: Sec: 34 Twp: 15N Rge: 6W                                                               |                                      |                                                                                                       |                                                   |                          |
| SPOT LOCATION: NW NE NW NE                                                                            | SECTION LINES:                       | RTH FROM EAST                                                                                         |                                                   |                          |
| Lease Name: MAD HATTER 1506                                                                           | 244                                  | 4 1677<br>34MH                                                                                        | Well will be 244 feet from nearest                | unit or lease boundary.  |
| Operator OKLAHOMA ENERGY ACQUISITIO<br>Name:                                                          |                                      | Telephone: 2815300991                                                                                 | OTC/OCC Number:                                   | 23509 0                  |
| OKLAHOMA ENERGY ACQUISITIONS<br>15021 KATY FREEWAY STE 400<br>HOUSTON, TX                             | LP<br>77094-1900                     |                                                                                                       | SEN TRUST, CARLA BRUEGGEN<br>232ND ST.<br>Y OK 73 | TRUSTEE                  |
| Formation(s) (Permit Valid for Listed Forr<br>Name<br>1 MISSISSIPPIAN                                 | nations Only):<br>Depth<br>8024      | Name<br>6                                                                                             | Depth                                             |                          |
| 2                                                                                                     |                                      | 7                                                                                                     |                                                   |                          |
| 3                                                                                                     |                                      | 8                                                                                                     |                                                   |                          |
| 4<br>5                                                                                                |                                      | 9<br>10                                                                                               |                                                   |                          |
| Spacing Orders: 627729                                                                                | Location Exception Ord               |                                                                                                       | Increased Density Orders:                         | 678079                   |
| Pending CD Numbers:                                                                                   |                                      |                                                                                                       | Special Orders:                                   |                          |
|                                                                                                       |                                      |                                                                                                       |                                                   |                          |
| Total Depth: 12500 Ground Elevation: 12                                                               | <sup>12</sup> Surface Cas            | sing: 500                                                                                             | Depth to base of Treatable Water-                 | Bearing FM: 190          |
| Under Federal Jurisdiction: No                                                                        | Fresh Water Supply Well Drilled: No  |                                                                                                       | Surface Water use                                 | ed to Drill: No          |
| PIT 1 INFORMATION                                                                                     | Approved Method for disposal of Dril |                                                                                                       | disposal of Drilling Fluids:                      |                          |
| Type of Pit System: CLOSED Closed System Means S                                                      | teel Pits                            |                                                                                                       |                                                   |                          |
| Type of Mud System: WATER BASED                                                                       | D. One time land application (REC    |                                                                                                       | plication (REQUIRES PERMIT)                       | PERMIT NO: 18-3459       |
| Chlorides Max: 4000 Average: 1800                                                                     | H. CLOSED SYSTEM=STEEL PITS          |                                                                                                       | M=STEEL PITS PER OPERATOR REQUES                  | г                        |
| Is depth to top of ground water greater than 10ft below bas                                           | e of pit? Y                          |                                                                                                       |                                                   |                          |
| Within 1 mile of municipal water well? N                                                              |                                      |                                                                                                       |                                                   |                          |
|                                                                                                       |                                      |                                                                                                       |                                                   |                          |
| Wellhead Protection Area? N                                                                           |                                      |                                                                                                       |                                                   |                          |
| Wellhead Protection Area?   N     Pit   is   located in a Hydrologically Sensitive Area.              |                                      |                                                                                                       |                                                   |                          |
| Wellhead Protection Area? N   Pit is located in a Hydrologically Sensitive Area.   Category of Pit: C |                                      |                                                                                                       |                                                   |                          |
| Wellhead Protection Area?   N     Pit   is   located in a Hydrologically Sensitive Area.              |                                      |                                                                                                       |                                                   |                          |

## HORIZONTAL HOLE 1

Sec 34 Twp 15N Rge 6W County KINGFISHER Spot Location of End Point: SW SE SW SE Feet From: SOUTH 1/4 Section Line: 165 Feet From: EAST 1885 1/4 Section Line: Depth of Deviation: 6642 Radius of Turn: 573 Direction: 182 Total Length: 4958 Measured Total Depth: 12500 True Vertical Depth: 8024 End Point Location from Lease, Unit, or Property Line: 165