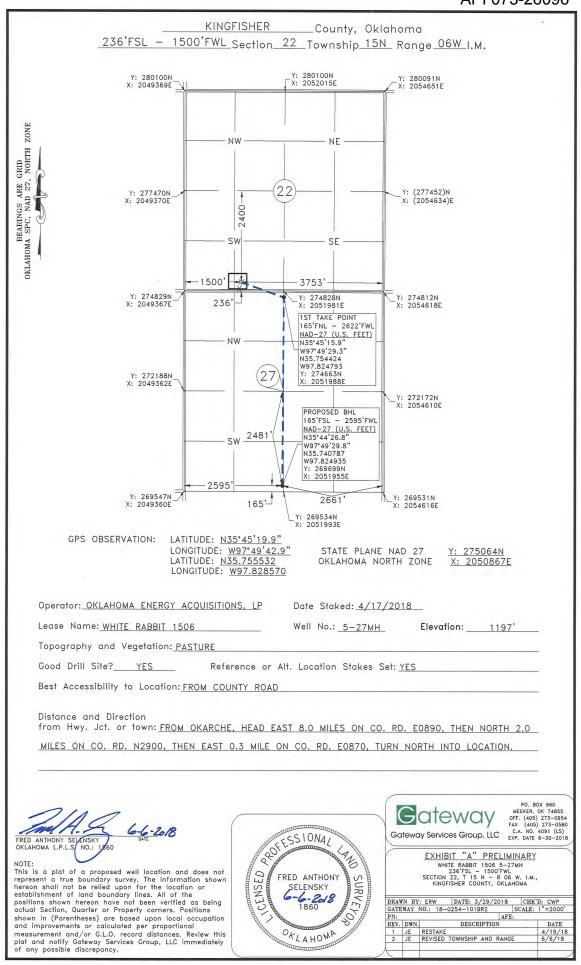

| PI NUMBER: 073 26096<br>Izontal Hole Oil & Gas                                                                                  | OIL & GAS (<br>F<br>OKLAHOI<br>(I | CORPORATION COMMISSIO<br>CONSERVATION DIVISION<br>P.O. BOX 52000<br>MA CITY, OK 73152-2000<br>Rule 165:10-3-1)<br>ERMIT TO DRILL | Approval Date:<br>Expiration Date:                                                                                | 06/12/2018<br>12/12/2018 |
|---------------------------------------------------------------------------------------------------------------------------------|-----------------------------------|----------------------------------------------------------------------------------------------------------------------------------|-------------------------------------------------------------------------------------------------------------------|--------------------------|
| SPOT LOCATION: SW SE SW                                                                                                         | SECTION LINES:                    | OUTH FROM WEST<br>36 1500                                                                                                        |                                                                                                                   |                          |
| Lease Name: WHITE RABBIT 1506                                                                                                   | Well No: 5                        | -27MH                                                                                                                            | Well will be 236 feet from nearest u                                                                              | nit or lease boundary.   |
| Operator OKLAHOMA ENERGY ACQUISI<br>Name:                                                                                       | FIONS LP                          | Telephone: 2815300991                                                                                                            | OTC/OCC Number:                                                                                                   | 23509 0                  |
| OKLAHOMA ENERGY ACQUISITION<br>15021 KATY FREEWAY STE 400<br>HOUSTON, TX                                                        | IS LP<br>77094-1900               | LAURNELL<br>P.O. BOX 1<br>OKARCHE                                                                                                | -                                                                                                                 | 62                       |
| Formation(s) (Permit Valid for Listed F<br>Name                                                                                 | ormations Only):<br>Depth<br>7997 | Name<br>6                                                                                                                        | Depth                                                                                                             |                          |
| 2<br>3<br>4<br>5                                                                                                                |                                   | 7<br>8<br>9<br>10                                                                                                                |                                                                                                                   |                          |
| Spacing Orders: 640610                                                                                                          | Location Exception Or             | ders: 678643                                                                                                                     | Increased Density Orders: 6                                                                                       | 78080                    |
| Pending CD Numbers:                                                                                                             |                                   |                                                                                                                                  | Special Orders:                                                                                                   |                          |
| Total Depth: 12500 Ground Elevation:                                                                                            | 1197 Surface Ca                   | asing: 500                                                                                                                       | Depth to base of Treatable Water-Be                                                                               | earing FM: 260           |
| Under Federal Jurisdiction: No                                                                                                  | Fresh Water S                     | upply Well Drilled: No                                                                                                           | Surface Water used                                                                                                | to Drill: No             |
| PIT 1 INFORMATION                                                                                                               |                                   | Approved Method for disposal of Drilling Fluids:                                                                                 |                                                                                                                   |                          |
| Type of Pit System:   CLOSED   Closed System Mean     Type of Mud System:   WATER BASED     Chlorides Max: 4000   Average: 1800 | s Steel Pits                      |                                                                                                                                  | D. One time land application (REQUIRES PERMIT) PERMIT NO: 18-<br>H. CLOSED SYSTEM=STEEL PITS PER OPERATOR REQUEST |                          |
| Is depth to top of ground water greater than 10ft below<br>Within 1 mile of municipal water well? N                             | base of pit? Y                    |                                                                                                                                  |                                                                                                                   |                          |
| Wellhead Protection Area? N                                                                                                     |                                   |                                                                                                                                  |                                                                                                                   |                          |
| Wellhead Protection Area? N   Pit is located in a Hydrologically Sensitive Area   Category of Pit: C                            |                                   |                                                                                                                                  |                                                                                                                   |                          |

## HORIZONTAL HOLE 1

| Sec 27 Twp 15N Rge 6W Count<br>Spot Location of End Point: SE SE SE<br>Feet From: SOUTH 1/4 Section Line:<br>Feet From: WEST 1/4 Section Line:<br>Depth of Deviation: 6636<br>Radius of Turn: 573<br>Direction: 170<br>Total Length: 4964 |                                                                                                                                                                                                                                                                                                              |
|-------------------------------------------------------------------------------------------------------------------------------------------------------------------------------------------------------------------------------------------|--------------------------------------------------------------------------------------------------------------------------------------------------------------------------------------------------------------------------------------------------------------------------------------------------------------|
| Measured Total Depth: 12500                                                                                                                                                                                                               |                                                                                                                                                                                                                                                                                                              |
| True Vertical Depth: 7997                                                                                                                                                                                                                 |                                                                                                                                                                                                                                                                                                              |
| End Point Location from Lease,<br>Unit, or Property Line: 165                                                                                                                                                                             |                                                                                                                                                                                                                                                                                                              |
| Notes:                                                                                                                                                                                                                                    |                                                                                                                                                                                                                                                                                                              |
| Category                                                                                                                                                                                                                                  | Description                                                                                                                                                                                                                                                                                                  |
| HYDRAULIC FRACTURING                                                                                                                                                                                                                      | 5/31/2018 - G71 - OCC 165:10-3-10 REQUIRES:                                                                                                                                                                                                                                                                  |
|                                                                                                                                                                                                                                           | 1) PRIOR TO COMMENCEMENT OF HYDRAULIC FRACTURING OPERATIONS FOR HORIZONTAL<br>WELLS, NOTICE GIVEN FIVE BUSINESS DAYS IN ADVANCE TO OFFSET OPERATORS WITH<br>WELLS COMPLETED IN THE SAME COMMON SOURCE OF SUPPLY WITHIN 1/2 MILE;                                                                             |
|                                                                                                                                                                                                                                           | 2) WITH NOTICE ALSO GIVEN 48 HOURS IN ADVANCE OF HYDRAULIC FRACTURING ALL<br>WELLS TO BOTH THE OCC CENTRAL OFFICE AND LOCAL DISTRICT OFFICES, USING THE<br>"FRAC NOTICE FORM" FOUND AT THE FOLLOWING LINK:<br>OCCEWEB.COM/OG/OGFORMS.HTML; AND,                                                              |
|                                                                                                                                                                                                                                           | 3) THE CHEMICAL DISCLOSURE OF HYDRAULIC FRACTURING INGREDIENTS FOR ALL WELLS<br>TO BE REPORTED TO FRACFOCUS WITHIN 60 DAYS AFTER THE CONCLUSION THE<br>HYDRAULIC FRACTURING OPERATIONS, USING THE FOLLOWING LINK: FRACFOCUS.ORG                                                                              |
| INCREASED DENSITY - 678080                                                                                                                                                                                                                | 6/6/2018 - G75 - 27-15N-6W<br>X640610 MSSP<br>6 WELLS<br>OKLAHOMA ENERGY ACQUISITIONS, LP<br>5-21-2018                                                                                                                                                                                                       |
| LOCATION EXCEPTION - 678643                                                                                                                                                                                                               | 6/6/2018 - G75 - (I.O.) 27-15N-6W<br>X640610 MSSP<br>COMPL. INT. NCT 165' FSL, NCT 165' FNL, NCT 2432' FWL **<br>OKLAHOMA ENERGY ACQUISITIONS, LP<br>6-1-2018                                                                                                                                                |
| SPACING - 640610                                                                                                                                                                                                                          | ** ITD HAS LATERAL DRILLED IN OPPOSITE DIRECTION; TO BE CORRECTED AT HEARING FOR<br>FINAL ORDER LOCATION EXCEPTION PER OPERATOR<br>6/6/2018 - G75 - (640)(HOR) 27-15N-6W<br>EXT 627729 MSSP, OTHERS<br>COMPL. INT. NLT 660' FB<br>(COEXIST SP. ORDER # 55880/62761 MSSLM NE4 & ORDER # 169572 MSSLM NW4, S2) |