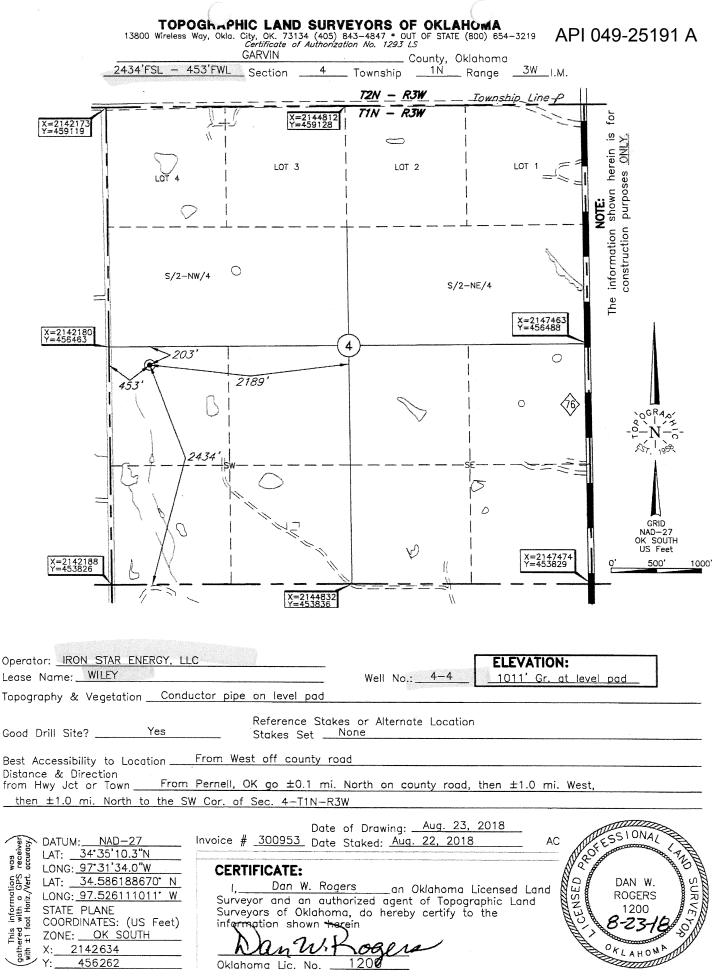

| API NUMBER:                       |                                 | 25191        | A                 | ]              | OIL         | & GAS (<br>F<br>(LAHO               | CONSER<br>P.O. BOX<br>MA CITY, | DRPORATION COMMISSION<br>ONSERVATION DIVISION<br>O. BOX 52000<br>A CITY, OK 73152-2000<br>ule 165:10-3-1) |               |                      |                                  | Approval Date: 04/06/2018<br>Expiration Date: 10/06/2018 |                           |  |  |
|-----------------------------------|---------------------------------|--------------|-------------------|----------------|-------------|-------------------------------------|--------------------------------|-----------------------------------------------------------------------------------------------------------|---------------|----------------------|----------------------------------|----------------------------------------------------------|---------------------------|--|--|
| Straight Hole                     |                                 | Oil & Gas    |                   |                |             | (,                                  |                                |                                                                                                           | ,             |                      |                                  |                                                          |                           |  |  |
| mend reason: CHAN                 |                                 |              |                   |                |             | AMEN                                | ND PERM                        | <u>IT TO</u>                                                                                              | <u>DRILL</u>  |                      |                                  |                                                          |                           |  |  |
| WELL LOCATION                     | N: Sec:                         | 04 Twi       | p: 1N Rge         | 3W             | County:     | GARVIN                              |                                |                                                                                                           |               |                      |                                  |                                                          |                           |  |  |
| SPOT LOCATION                     |                                 | NW           | NW SW             |                | -           |                                     | OUTH FRO                       | M 10                                                                                                      | EST           |                      |                                  |                                                          |                           |  |  |
| SPOTEOCATIO                       | N. [INL                         |              |                   | SECTION        |             |                                     | 134                            | 4                                                                                                         |               |                      |                                  |                                                          |                           |  |  |
| Lease Name:                       |                                 |              |                   |                | 10/-1       |                                     | -4                             | 4                                                                                                         | 13            | Well will be         | 452 faat from                    |                                                          | t unit or lease boundary. |  |  |
| Lease Name.                       | VVILET                          |              |                   |                | wei         | 1110. 4                             | -4                             |                                                                                                           |               | Well will be         | 455 1661 11011                   | liediesi                                                 | t unit of lease boundary. |  |  |
| Operator<br>Name:                 | IRO                             | N STAR ENE   | ERGY LLC          |                |             |                                     | Telephone:                     | 9189                                                                                                      | 386069        |                      | OTC/OCC Num                      | ber:                                                     | 23355 0                   |  |  |
|                                   |                                 |              |                   |                |             |                                     |                                |                                                                                                           |               |                      |                                  |                                                          |                           |  |  |
|                                   |                                 |              |                   |                |             |                                     |                                |                                                                                                           |               |                      |                                  |                                                          |                           |  |  |
|                                   |                                 |              |                   |                |             |                                     | ]                              |                                                                                                           |               |                      |                                  |                                                          |                           |  |  |
| IRON ST                           | FAR EN                          | ERGY LL      | _C                |                |             |                                     |                                |                                                                                                           |               | D. MCCON             |                                  |                                                          |                           |  |  |
| PO BOX                            | 16379                           | 3            |                   |                |             |                                     |                                |                                                                                                           |               |                      |                                  |                                                          |                           |  |  |
| AUSTIN                            | ,                               |              | ТХ                | 78716          | -3793       |                                     |                                |                                                                                                           |               | RTHA ST.             |                                  |                                                          |                           |  |  |
|                                   |                                 |              |                   |                |             |                                     |                                |                                                                                                           | SPRING        | TOWN                 | ТХ                               | 76                                                       | 082                       |  |  |
|                                   |                                 |              |                   |                |             |                                     |                                |                                                                                                           |               |                      |                                  |                                                          |                           |  |  |
|                                   |                                 |              |                   |                |             |                                     |                                |                                                                                                           |               |                      |                                  |                                                          |                           |  |  |
| Formation(s                       | s) (Pe                          | ermit Valio  | d for Listed      | Formation      | s Onlv):    |                                     |                                |                                                                                                           |               |                      |                                  |                                                          |                           |  |  |
|                                   | Name                            |              |                   |                | Depth       |                                     |                                |                                                                                                           | Name          |                      |                                  | Depth                                                    |                           |  |  |
| 1                                 | CISCO                           |              |                   |                | 3744        |                                     |                                | 6                                                                                                         | WOODFO        | חאר                  |                                  | 11141                                                    |                           |  |  |
| 2                                 | OIL CRE                         | FK           |                   |                | 4500        |                                     |                                | 7                                                                                                         | HUNTON        |                      |                                  | 11329                                                    |                           |  |  |
| 3                                 | GODDA                           |              |                   |                | 7300        |                                     |                                | 8                                                                                                         | VIOLA         |                      |                                  | 11891                                                    |                           |  |  |
| 4                                 | CANEY                           |              |                   |                | 10786       |                                     |                                | 9                                                                                                         | BROMID        | E                    |                                  | 12908                                                    |                           |  |  |
| 5                                 | SYCAM                           | ORE          |                   |                | 11022       |                                     |                                | 10                                                                                                        | MCLISH        |                      |                                  | 13398                                                    |                           |  |  |
| Specing Ordere:                   | 56386                           | 6            |                   |                | Location Ex | contion Or                          | ders: 6676                     | SEE.                                                                                                      |               |                      | paragood Doppity Or              | doro                                                     | 666369                    |  |  |
| Spacing Orders:                   |                                 |              |                   |                | Location Ex | ception Or                          |                                | 000                                                                                                       |               | II<br>               | ncreased Density Ore             | Jers:                                                    | 000309                    |  |  |
| Pending CD Nur                    | nbers:                          |              |                   |                |             |                                     |                                |                                                                                                           |               | S                    | pecial Orders:                   |                                                          |                           |  |  |
|                                   |                                 |              |                   |                |             |                                     |                                |                                                                                                           |               |                      |                                  |                                                          |                           |  |  |
| Total Depth:                      | 13550                           | G            | round Elevatior   | : 1011         | Sur         | face Ca                             | asing: 10                      | 70                                                                                                        |               | Depth                | to base of Treatable             | Water-                                                   | Bearing FM: 1020          |  |  |
|                                   |                                 |              |                   |                |             |                                     |                                |                                                                                                           |               |                      |                                  |                                                          |                           |  |  |
|                                   |                                 |              |                   |                |             |                                     |                                |                                                                                                           |               |                      |                                  |                                                          |                           |  |  |
| Under Federa                      | al Jurisdict                    | ion: No      |                   |                | Fres        | Fresh Water Supply Well Drilled: No |                                |                                                                                                           |               |                      | Surface Water used to Drill: Yes |                                                          |                           |  |  |
| PIT 1 INFORM                      | ATION                           |              |                   |                |             |                                     |                                | Appro                                                                                                     | ved Method fo | r disposal of Drilli | ng Fluids:                       |                                                          |                           |  |  |
| Type of Pit Sys                   | tem: CL                         | OSED Clos    | ed System Me      | ans Steel Pits |             |                                     |                                |                                                                                                           |               |                      |                                  |                                                          |                           |  |  |
| Type of Mud Sy                    | Type of Mud System: WATER BASED |              |                   |                |             |                                     |                                | D. One time land application (REQUIRES PERMIT) PERMIT NO: 18-33916                                        |               |                      |                                  |                                                          |                           |  |  |
| Chlorides Max: 5000 Average: 3000 |                                 |              |                   |                |             |                                     |                                | H. CI                                                                                                     | OSED SYSTE    | EM=STEEL PITS        | PER OPERATOR R                   | EQUES                                                    | т                         |  |  |
| Is depth to top of                | of ground                       | water greate | er than 10ft belo | w base of pit? | Y           |                                     |                                |                                                                                                           |               |                      |                                  |                                                          |                           |  |  |
| Within 1 mile of                  | municipa                        | water well?  | N                 |                |             |                                     |                                |                                                                                                           |               |                      |                                  |                                                          |                           |  |  |
| Wellhead Prote                    |                                 |              |                   |                |             |                                     |                                |                                                                                                           |               |                      |                                  |                                                          |                           |  |  |
| Pit <b>is</b> loo                 | cated in a                      | Hydrological | lly Sensitive Are | ea.            |             |                                     |                                |                                                                                                           |               |                      |                                  |                                                          |                           |  |  |
| Category of Pi                    | t: C                            |              |                   |                |             |                                     |                                |                                                                                                           |               |                      |                                  |                                                          |                           |  |  |
| Liner not requ                    | ired for C                      | ategory: C   |                   |                |             |                                     |                                |                                                                                                           |               |                      |                                  |                                                          |                           |  |  |
| Pit Location is                   | BED AG                          | QUIFER       |                   |                |             |                                     |                                |                                                                                                           |               |                      |                                  |                                                          |                           |  |  |
| Pit Location For                  | rmation:                        | GARBER       |                   |                |             |                                     |                                |                                                                                                           |               |                      |                                  |                                                          |                           |  |  |