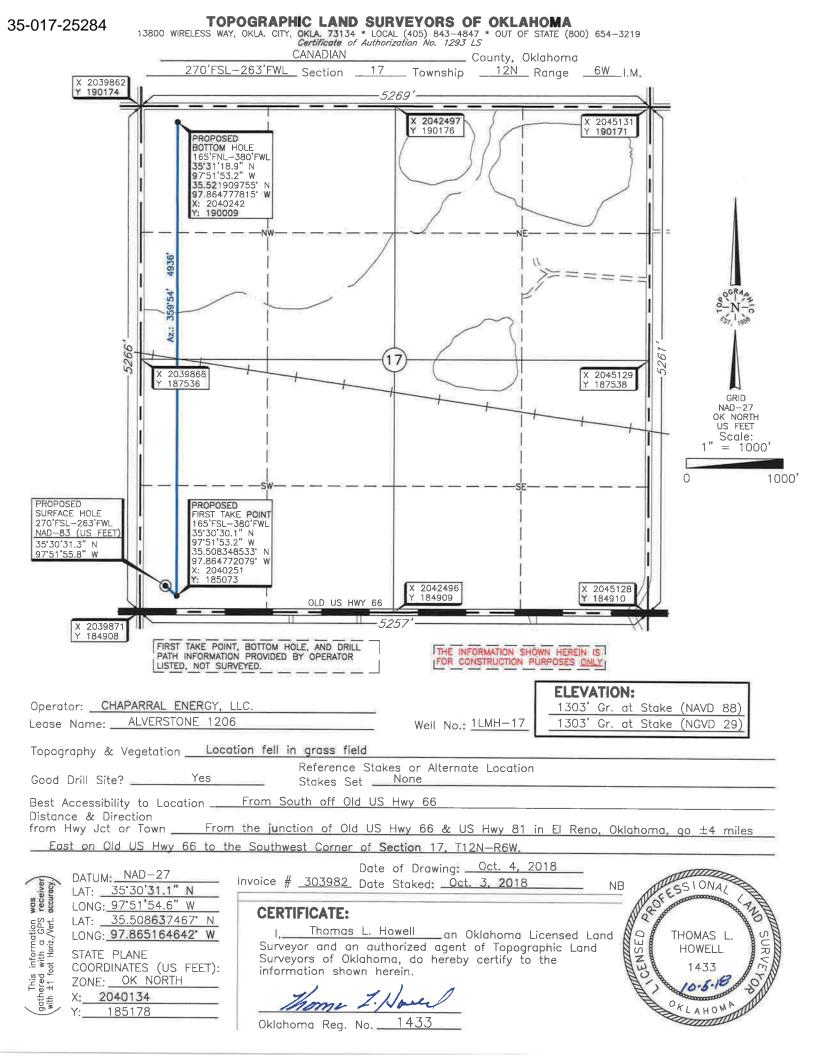

## HORIZONTAL HOLE 1

| Sec                            | 17       | Twp     | 12N     | Rge    | 6W    | / C     | County | CANADIAN |
|--------------------------------|----------|---------|---------|--------|-------|---------|--------|----------|
| Spot I                         | Locatior | n of En | d Point | : NE   | Ξ     | NW      | NW     | NW       |
| Feet I                         | From:    | NOF     | RTH     | 1/4 Se | ctior | Line:   | 16     | 5        |
| Feet I                         | From:    | WE:     | ST      | 1/4 Se | ctior | h Line: | 38     | 0        |
| Depth of Deviation: 8515       |          |         |         |        |       |         |        |          |
| Radius of Turn: 285            |          |         |         |        |       |         |        |          |
| Direction: 1                   |          |         |         |        |       |         |        |          |
| Total Length: 4936             |          |         |         |        |       |         |        |          |
| Measured Total Depth: 13900    |          |         |         |        |       |         |        |          |
| True Vertical Depth: 9115      |          |         |         |        |       |         |        |          |
| End Point Location from Lease, |          |         |         |        |       |         |        |          |
| Unit, or Property Line: 165    |          |         |         |        |       |         |        |          |
|                                |          |         |         |        |       |         |        |          |