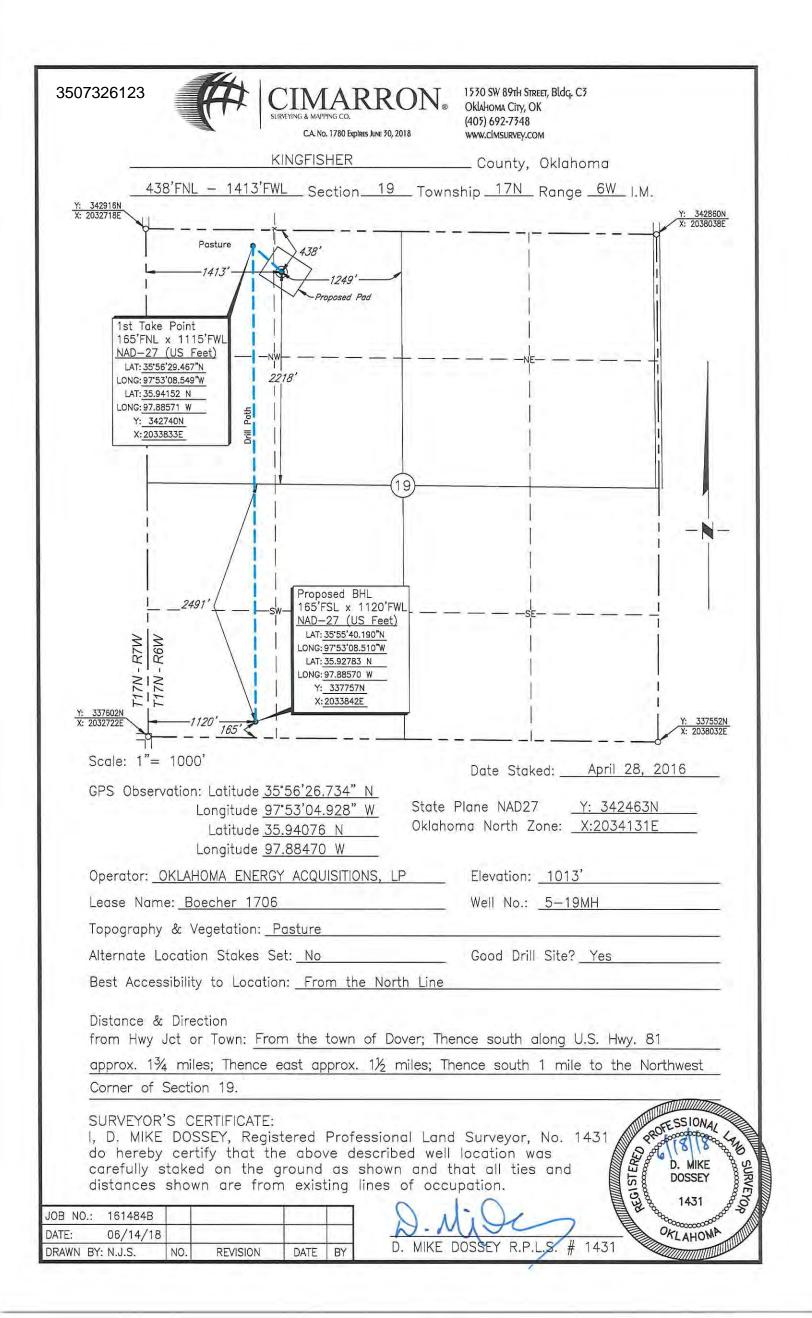

| PI NUMBER: 073 26123                                            | OIL & GAS                                          | CORPORATION COMMISSION<br>CONSERVATION DIVISION<br>P.O. BOX 52000<br>DMA CITY, OK 73152-2000<br>(Rule 165:10-3-1) | Approval Date: 06/27/2018<br>Expiration Date: 12/27/2018 |
|-----------------------------------------------------------------|----------------------------------------------------|-------------------------------------------------------------------------------------------------------------------|----------------------------------------------------------|
|                                                                 |                                                    | PERMIT TO DRILL                                                                                                   |                                                          |
|                                                                 |                                                    |                                                                                                                   |                                                          |
| WELL LOCATION: Sec: 19 Twp:                                     | 17N Rge: 6W County: KINGF                          | ISHER                                                                                                             |                                                          |
|                                                                 | NW FEET FROM QUARTER: FROM                         | NORTH FROM WEST                                                                                                   |                                                          |
|                                                                 | SECTION LINES:                                     | 438 1413                                                                                                          |                                                          |
| Lease Name: BOECHER 1706                                        | Well No:                                           | 5-19MH We                                                                                                         | II will be 438 feet from nearest unit or lease boundary. |
| Operator OKLAHOMA ENER(<br>Name:                                | BY ACQUISITIONS LP                                 | Telephone: 2815300991                                                                                             | OTC/OCC Number: 23509 0                                  |
| OKLAHOMA ENERGY ACC<br>15021 KATY FREEWAY ST                    |                                                    | TFI TRUST-DA<br>PO BOX 5676                                                                                       | AVID G. TROJAN, TRUSTEE                                  |
| HOUSTON,                                                        | TX 77094-1900                                      | ENID                                                                                                              | OK 73702                                                 |
| Formation(s) (Permit Valid fo<br>Name<br>1 MISSISSIPPIAN (EX CH | r Listed Formations Only):<br>Depth<br>ESTER) 7773 | <b>Name</b><br>6<br>7                                                                                             | Depth                                                    |
| 3                                                               |                                                    | 8                                                                                                                 |                                                          |
| 4                                                               |                                                    | 9                                                                                                                 |                                                          |
| 5                                                               |                                                    | 10                                                                                                                |                                                          |
| Spacing Orders: 653076                                          | Location Exception C                               | Drders:                                                                                                           | Increased Density Orders:                                |
| Pending CD Numbers: 201803430                                   |                                                    |                                                                                                                   | Special Orders:                                          |
| 201803436                                                       |                                                    |                                                                                                                   |                                                          |
| Total Depth: 12500 Groun                                        | d Elevation: 1013 Surface C                        | Casing: 500                                                                                                       | Depth to base of Treatable Water-Bearing FM: 210         |
| Under Federal Jurisdiction: No                                  | Fresh Water                                        | Supply Well Drilled: No                                                                                           | Surface Water used to Drill: No                          |
| PIT 1 INFORMATION                                               |                                                    | Approved Method for dispose                                                                                       | al of Drilling Fluids:                                   |
| Type of Pit System: CLOSED Closed S                             | System Means Steel Pits                            |                                                                                                                   |                                                          |
| Type of Mud System: WATER BASED                                 |                                                    | D. One time land application                                                                                      | n (REQUIRES PERMIT) PERMIT NO: 18-3477                   |
| Chlorides Max: 4000 Average: 1800                               |                                                    | H. CLOSED SYSTEM=STE                                                                                              | EL PITS PER OPERATOR REQUEST                             |
| Is depth to top of ground water greater that                    | an 10ft below base of pit? Y                       |                                                                                                                   |                                                          |
| Within 1 mile of municipal water well?                          | N                                                  |                                                                                                                   |                                                          |
| Wellhead Protection Area? N                                     |                                                    |                                                                                                                   |                                                          |
| Pit is located in a Hydrologically S                            | ensitive Area.                                     |                                                                                                                   |                                                          |
| Category of Pit: C                                              |                                                    |                                                                                                                   |                                                          |
| Liner not required for Category: C                              |                                                    |                                                                                                                   |                                                          |
| Pit Location is ALLUVIAL                                        |                                                    |                                                                                                                   |                                                          |
| Pit Location Formation: ALLUVIUM                                |                                                    |                                                                                                                   |                                                          |

## KINGFISHER Sec 19 Twp 17N Rge 6W County Spot Location of End Point: SF SF SW SW Feet From: SOUTH 1/4 Section Line: 165 Feet From: WEST 1/4 Section Line: 1120 Depth of Deviation: 6617 Radius of Turn: 573 Direction: 183 Total Length: 4983 Measured Total Depth: 12500 True Vertical Depth: 7773 End Point Location from Lease. Unit. or Property Line: 165 Notes: Description Category DEEP SURFACE CASING 6/20/2018 - G71 - APPROVED: NOTIFY OCC FIELD INSPECTOR IMMEDIATELY OF ANY LOSS OF CIRCULATION OR FAILURE TO CIRCULATE CEMENT TO SURFACE ON ANY CONDUCTOR OR SURFACE CASING HYDRAULIC FRACTURING 6/20/2018 - G71 - OCC 165:10-3-10 REQUIRES: 1) PRIOR TO COMMENCEMENT OF HYDRAULIC FRACTURING OPERATIONS FOR HORIZONTAL WELLS, NOTICE GIVEN FIVE BUSINESS DAYS IN ADVANCE TO OFFSET OPERATORS WITH WELLS COMPLETED IN THE SAME COMMON SOURCE OF SUPPLY WITHIN 1/2 MILE; 2) WITH NOTICE ALSO GIVEN 48 HOURS IN ADVANCE OF HYDRAULIC FRACTURING ALL WELLS TO BOTH THE OCC CENTRAL OFFICE AND LOCAL DISTRICT OFFICES, USING THE "FRAC NOTICE FORM" FOUND AT THE FOLLOWING LINK: OCCEWEB.COM/OG/OGFORMS.HTML; AND, 3) THE CHEMICAL DISCLOSURE OF HYDRAULIC FRACTURING INGREDIENTS FOR ALL WELLS TO BE REPORTED TO FRACFOCUS WITHIN 60 DAYS AFTER THE CONCLUSION THE HYDRAULIC FRACTURING OPERATIONS, USING THE FOLLOWING LINK: FRACFOCUS.ORG **INCREASED DENSITY - 679409** 6/27/2018 - G60 - 19-17N-6W X653076 MSNLC 6 WELLS OKLAHOMA ENERGY ACQUISITIONS, LP 6/20/18 PENDING CD - 201803436 6/27/2018 - G60 - (I.O.) 19-17N-6W X653076 MSNLC COMPL. INT. NCT 165 FSL, NCT 165 FNL, NCT 1748 FWL NO OP. NAMED **REC 6-4-2018 (FOREMAN)** \*\* LATERAL DIRECTION WILL BE CORRECTED AT FINAL HEARING SPACING - 653076 6/27/2018 - G60 - (640)(HOR) 19-17N-6W VAC OTHER EXT OTHERS EST MSNLC POE TO BHL NLT 660' FB