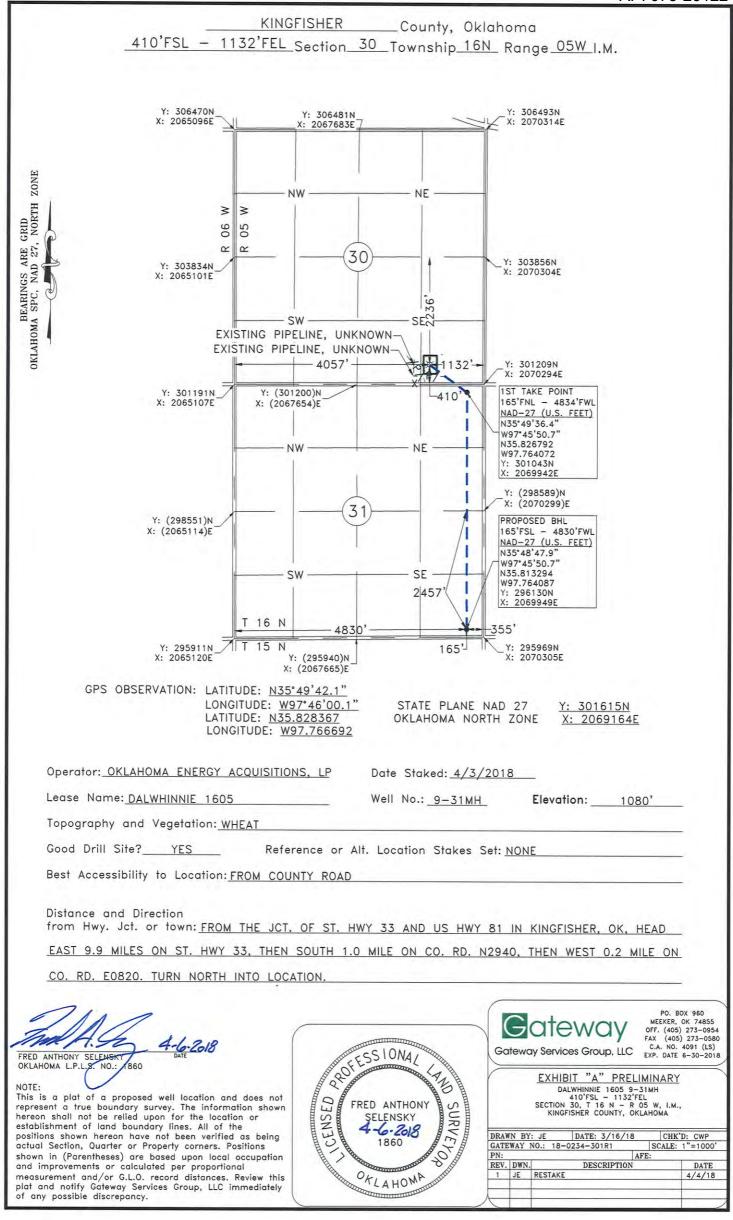

## OKLAHOMA CORPORATION COMMISSION OIL & GAS CONSERVATION DIVISION P.O. BOX 52000 OKLAHOMA CITY, OK 73152-2000 (Rule 165:10-3-1)

Approval Date: 06/26/2018

Expiration Date: 12/26/2018

PERMIT TO DRILL

WELL LOCATION: Sec: 30 Twp: 16N Rge: 5W County: KINGFISHER

SPOT LOCATION: NW SW SE SE FEET FROM QUARTER: FROM SOUTH FROM EAST SECTION LINES: 410 1132

Lease Name: DALWHINNIE 1605 Well No: 9-31MH Well will be 410 feet from nearest unit or lease boundary.

Operator OKLAHOMA ENERGY ACQUISITIONS LP Telephone: 2815300991 OTC/OCC Number: 23509 0

## **HORIZONTAL HOLE 1**

Sec 31 Twp 16N Rge 5W County KINGFISHER

Spot Location of End Point: SW SE SE SE
Feet From: SOUTH 1/4 Section Line: 165
Feet From: EAST 1/4 Section Line: 355

Depth of Deviation: 6687 Radius of Turn: 573 Direction: 175 Total Length: 4913

Measured Total Depth: 12500

True Vertical Depth: 7431

End Point Location from Lease,
Unit, or Property Line: 165

Additional Surface Owner Address City, State, Zip

MARK W. RICHARDSON 11700 NORTH PRENTICE ROAD NEWKIRK, OK 74647