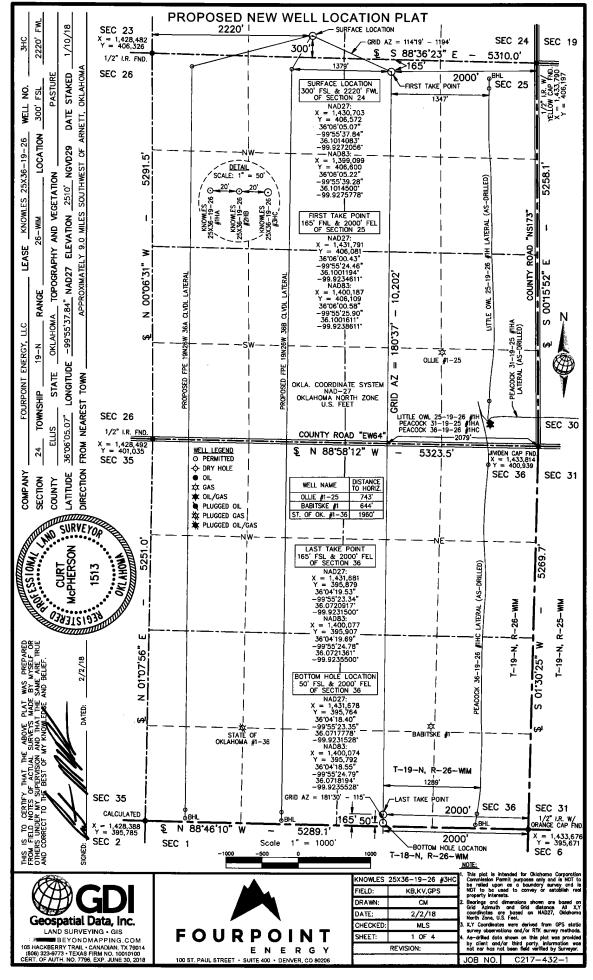

WELL LOCATION: Sec: Twp: 19N Rge: 26W County: ELLIS FEET FROM QUARTER: SPOT LOCATION: lsw FROM SOUTH FROM WEST Isw SE SE SECTION LINES:

Lease Name: KNOWLES 25X36-19-26 Well No: знс Well will be 300 feet from nearest unit or lease boundary.

2220

FOURPOINT ENERGY LLC Operator OTC/OCC Number: Telephone: 3032900990 23429 0 Name:

300

FOURPOINT ENERGY LLC 100 SAINT PAUL ST STE 400

DENVER. CO 80206-5140 KENNETH K. KNOWLES REVOCABLE TRUST

179228 EAST CR 63

## **HORIZONTAL HOLE 1**

Sec 36 Twp 19N Rge 26W County **ELLIS** SE Spot Location of End Point: SE SW SW Feet From: SOUTH 1/4 Section Line: 50 Feet From: EAST 1/4 Section Line: 2000

Depth of Deviation: 8883
Radius of Turn: 382
Direction: 175

Tatal I amorth: 400:

Total Length: 10317

Measured Total Depth: 19800
True Vertical Depth: 9500
End Point Location from Lease,
Unit, or Property Line: 50

Notes:

**MEMO** 

Category

Description

HYDRAULIC FRACTURING