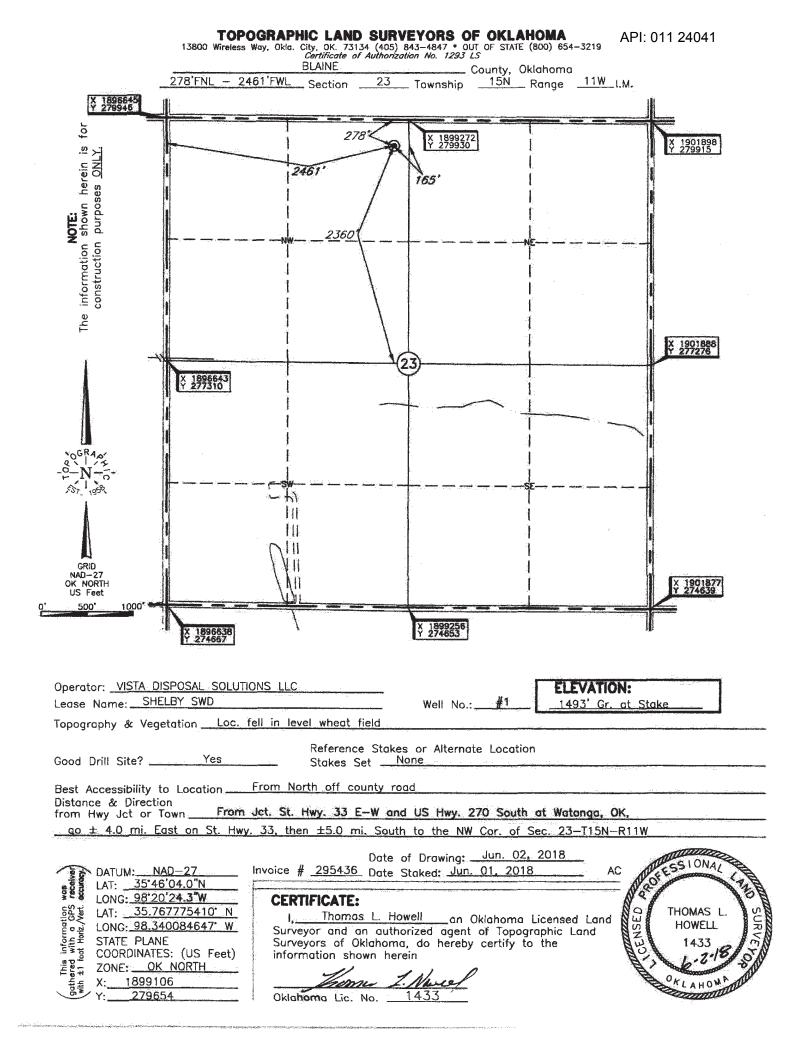

| WELL LOCATION: 5                                                                             | )11 24041<br>Disposal<br>Sec: 23 Twp: 15N Rg<br>NE NE NE NE N                    | OIL & GAS<br>OKLAHO<br>(<br>E<br>e: 11W County: BLAINE<br>W FEET FROM QUARTER: FROM N | CORPORATION COMMISS<br>CONSERVATION DIVISION<br>P.O. BOX 52000<br>MA CITY, OK 73152-2000<br>Rule 165:10-3-1)<br>PERMIT TO DRILL |                                                                                                         |
|----------------------------------------------------------------------------------------------|----------------------------------------------------------------------------------|---------------------------------------------------------------------------------------|---------------------------------------------------------------------------------------------------------------------------------|---------------------------------------------------------------------------------------------------------|
| Lease Name: SE                                                                               |                                                                                  | SECTION LINES: 2<br>Well No: 1                                                        | 78 165                                                                                                                          | Well will be 165 feet from nearest unit or lease boundary.                                              |
| Operator<br>Name:                                                                            | VISTA DISPOSAL SOLUTION                                                          |                                                                                       | Telephone: 5124976496                                                                                                           | Well will be 165 feet from nearest unit or lease boundary.<br>OTC/OCC Number: 24198 0                   |
|                                                                                              | POSAL SOLUTIONS LL<br>10TH ST BLDG G STE<br>OI                                   | 202-512                                                                               | FRANK 8<br>P.O. BOX<br>GAGE                                                                                                     | DEBBIE SELBY<br>(446<br>OK 73772                                                                        |
| 2 VIF<br>3 MIS                                                                               | (Permit Valid for Listed<br>me<br>DLFCAMPIAN<br>RGILIAN<br>SSOURIAN<br>SS MOINES | d Formations Only):<br>Depth<br>3800<br>4000<br>7500<br>7900                          | <b>Name</b><br>6<br>7<br>8<br>9<br>10                                                                                           | Depth                                                                                                   |
| Spacing Orders:                                                                              | No Spacing                                                                       | Location Exception O                                                                  | rders:                                                                                                                          | Increased Density Orders:                                                                               |
| Pending CD Number                                                                            | s:                                                                               |                                                                                       |                                                                                                                                 | Special Orders:                                                                                         |
| Total Depth: 880                                                                             | 0 Ground Elevatio                                                                | on: 1493 Surface Ca                                                                   | asing: 370                                                                                                                      | Depth to base of Treatable Water-Bearing FM: 120                                                        |
| PIT 1 INFORMATION<br>Type of Pit System: ON SITE                                             |                                                                                  |                                                                                       |                                                                                                                                 | Surface Water used to Drill: No<br>disposal of Drilling Fluids:<br>ater and backfilling of reserve pit. |
| Chlorides Max: 8000<br>Is depth to top of gro<br>Within 1 mile of mur<br>Wellhead Protection | ound water greater than 10ft be<br>nicipal water well? N                         |                                                                                       | H. MIN. 20-MIL PIT                                                                                                              | LINER REQUIRED                                                                                          |
| Category of Pit:<br>Liner required for (<br>Pit Location is Al<br>Pit Location Formati       | Category: 1A<br>LLUVIAL                                                          |                                                                                       |                                                                                                                                 |                                                                                                         |