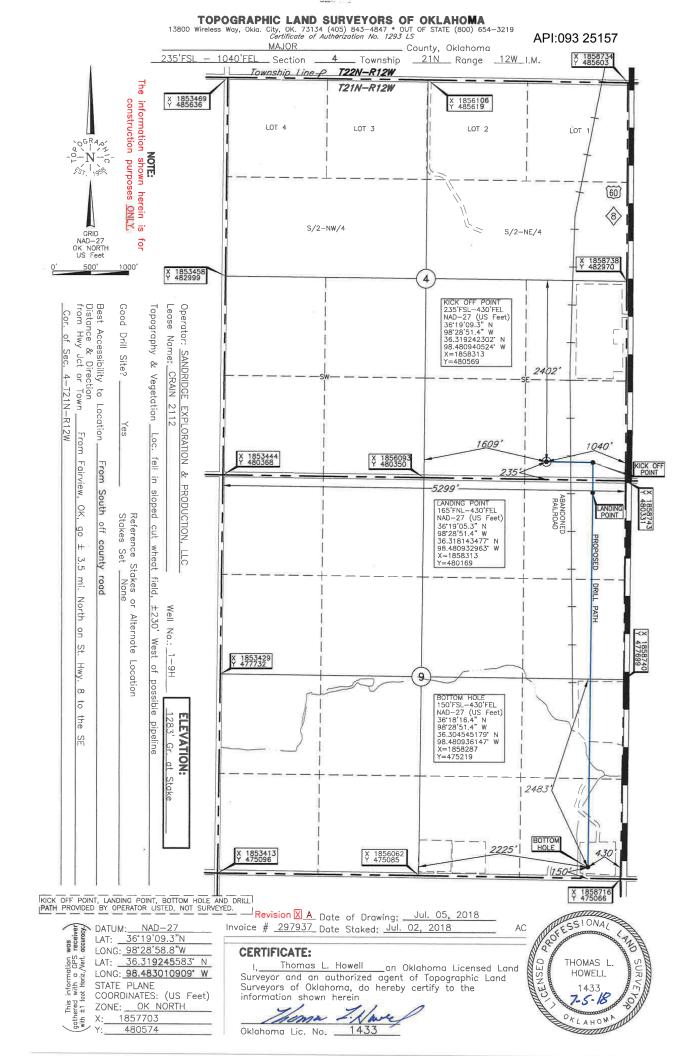

| PI NUMBER: 093                                                                                                                                                                                                                                                   | 25157<br>Oil & Gas                                                                                                                                                                                                                  | OIL & GA                                         | CORPORATION C<br>S CONSERVATION<br>P.O. BOX 52000<br>OMA CITY, OK 731<br>(Rule 165:10-3-1) | DIVISION                                                   | Approval Date: 08/30/2018<br>Expiration Date: 02/28/2019 |        |
|------------------------------------------------------------------------------------------------------------------------------------------------------------------------------------------------------------------------------------------------------------------|-------------------------------------------------------------------------------------------------------------------------------------------------------------------------------------------------------------------------------------|--------------------------------------------------|--------------------------------------------------------------------------------------------|------------------------------------------------------------|----------------------------------------------------------|--------|
|                                                                                                                                                                                                                                                                  |                                                                                                                                                                                                                                     |                                                  | PERMIT TO DRILL                                                                            |                                                            |                                                          |        |
|                                                                                                                                                                                                                                                                  |                                                                                                                                                                                                                                     |                                                  |                                                                                            |                                                            |                                                          |        |
| WELL LOCATION: Sec                                                                                                                                                                                                                                               | :: 04 Twp: 21N Rge:                                                                                                                                                                                                                 | 12W County: MAJ                                  | OR                                                                                         |                                                            |                                                          |        |
| SPOT LOCATION: SW                                                                                                                                                                                                                                                | / SW SE SE                                                                                                                                                                                                                          | FEET FROM QUARTER: FROM                          | SOUTH FROM EAS                                                                             | r                                                          |                                                          |        |
|                                                                                                                                                                                                                                                                  |                                                                                                                                                                                                                                     | SECTION LINES:                                   | 235 1040                                                                                   |                                                            |                                                          |        |
| Lease Name: CRAI                                                                                                                                                                                                                                                 | N 2112                                                                                                                                                                                                                              | Well No:                                         | 1-9H                                                                                       | Well will be                                               | 235 feet from nearest unit or lease bour                 | idary. |
| Operator SA<br>Name:                                                                                                                                                                                                                                             | ANDRIDGE EXPLORATION 8                                                                                                                                                                                                              | PRODUCTION LLC                                   | Telephone: 4054295                                                                         | 610                                                        | OTC/OCC Number: 22281 0                                  |        |
|                                                                                                                                                                                                                                                                  | EXPLORATION & PRO                                                                                                                                                                                                                   |                                                  |                                                                                            | FRENT W. MARTEN                                            | 5                                                        |        |
|                                                                                                                                                                                                                                                                  |                                                                                                                                                                                                                                     |                                                  | :                                                                                          | 253054 E. COUNTY I                                         | TY RD 49                                                 |        |
| OKLAHOMA (                                                                                                                                                                                                                                                       | CITY, OK                                                                                                                                                                                                                            | 73102-6406                                       |                                                                                            | AIRVIEW                                                    | OK 73737                                                 |        |
| 3<br>4<br>5<br>Spacing Orders:                                                                                                                                                                                                                                   |                                                                                                                                                                                                                                     | Location Exception                               | 8<br>9<br>10<br>Orders:                                                                    |                                                            | ncreased Density Orders:                                 |        |
| No s                                                                                                                                                                                                                                                             | Spacing                                                                                                                                                                                                                             |                                                  |                                                                                            |                                                            |                                                          | -      |
| Pending CD Numbers:                                                                                                                                                                                                                                              | 201805142<br>201805143                                                                                                                                                                                                              |                                                  |                                                                                            | s                                                          | pecial Orders:                                           |        |
|                                                                                                                                                                                                                                                                  |                                                                                                                                                                                                                                     | · 1283 Surface                                   | Casing: 1500                                                                               | Depth                                                      | to base of Treatable Water-Bearing FM: 350               |        |
| Total Depth: 12382                                                                                                                                                                                                                                               | Ground Elevation                                                                                                                                                                                                                    | Junace                                           | g                                                                                          | Depti                                                      |                                                          |        |
| Total Depth: 12382<br>Under Federal Jurisd                                                                                                                                                                                                                       |                                                                                                                                                                                                                                     |                                                  | r Supply Well Drilled: No                                                                  | Dopu                                                       | Surface Water used to Drill: Yes                         |        |
|                                                                                                                                                                                                                                                                  |                                                                                                                                                                                                                                     |                                                  | r Supply Well Drilled: No                                                                  | Method for disposal of Drilli                              | Surface Water used to Drill: Yes                         |        |
| Under Federal Jurisd                                                                                                                                                                                                                                             | iction: No<br>CLOSED Closed System Mea<br>WATER BASED                                                                                                                                                                               | Fresh Wate                                       | r Supply Well Drilled: No<br>Approvec                                                      | Method for disposal of Drilli<br>ime land application (REQ | Surface Water used to Drill: Yes                         | 3-3499 |
| Under Federal Jurisd<br>PIT 1 INFORMATION<br>Type of Pit System: C<br>Type of Mud System:<br>Chlorides Max: 10000                                                                                                                                                | iction: No<br>CLOSED Closed System Mea<br>WATER BASED                                                                                                                                                                               | Fresh Wate                                       | r Supply Well Drilled: No<br>Approved<br>D. One t                                          | Method for disposal of Drilli<br>ime land application (REQ | Surface Water used to Drill: Yes                         | 3-3499 |
| Under Federal Jurisd<br>PIT 1 INFORMATION<br>Type of Pit System: C<br>Type of Mud System:<br>Chlorides Max: 10000<br>Is depth to top of groun<br>Within 1 mile of municip                                                                                        | iction: No<br>CLOSED Closed System Mea<br>WATER BASED<br>Average: 5000<br>Id water greater than 10ft belo<br>pal water well? N                                                                                                      | Fresh Wate                                       | r Supply Well Drilled: No<br>Approved<br>D. One t                                          | Method for disposal of Drilli<br>ime land application (REQ | Surface Water used to Drill: Yes                         | 3-3499 |
| Under Federal Jurisd<br>PIT 1 INFORMATION<br>Type of Pit System: C<br>Type of Mud System:<br>Chlorides Max: 10000<br>Is depth to top of groun<br>Within 1 mile of municij<br>Wellhead Protection Ar                                                              | iction: No<br>CLOSED Closed System Mea<br>WATER BASED<br>Average: 5000<br>Id water greater than 10ft belo<br>pal water well? N<br>ea? N                                                                                             | Fresh Wate<br>ans Steel Pits<br>w base of pit? Y | r Supply Well Drilled: No<br>Approved<br>D. One t                                          | Method for disposal of Drilli<br>ime land application (REQ | Surface Water used to Drill: Yes                         | 3-3499 |
| Under Federal Jurisd<br>PIT 1 INFORMATION<br>Type of Pit System:<br>Chorides Max: 10000<br>Is depth to top of groun<br>Within 1 mile of municip<br>Wellhead Protection Ar<br>Pit <b>is not</b> located in                                                        | iction: No<br>CLOSED Closed System Mea<br>WATER BASED<br>Average: 5000<br>Id water greater than 10ft belo<br>pal water well? N                                                                                                      | Fresh Wate<br>ans Steel Pits<br>w base of pit? Y | r Supply Well Drilled: No<br>Approved<br>D. One t                                          | Method for disposal of Drilli<br>ime land application (REQ | Surface Water used to Drill: Yes                         | 3-3499 |
| Under Federal Jurisd<br>PIT 1 INFORMATION<br>Type of Pit System: C<br>Type of Mud System:<br>Chlorides Max: 10000<br>Is depth to top of groun<br>Within 1 mile of municij<br>Wellhead Protection Ar<br>Pit <b>is not</b> located in<br><b>Category of Pit:</b> C | iction: No<br>CLOSED Closed System Mea<br>WATER BASED<br>Average: 5000<br>d water greater than 10ft belo<br>bal water well? N<br>ea? N<br>a Hydrologically Sensitive Are                                                            | Fresh Wate<br>ans Steel Pits<br>w base of pit? Y | r Supply Well Drilled: No<br>Approved<br>D. One t                                          | Method for disposal of Drilli<br>ime land application (REQ | Surface Water used to Drill: Yes                         | 8-3499 |
| Under Federal Jurisd<br>PIT 1 INFORMATION<br>Type of Pit System:<br>Chorides Max: 10000<br>Is depth to top of groun<br>Within 1 mile of municip<br>Wellhead Protection Ar<br>Pit <b>is not</b> located in                                                        | iction: No<br>CLOSED Closed System Mea<br>WATER BASED<br>Average: 5000<br>Id water greater than 10ft belo<br>bal water greater than 10ft belo<br>bal water well? N<br>ea? N<br>a Hydrologically Sensitive Are<br><b>Category: C</b> | Fresh Wate<br>ans Steel Pits<br>w base of pit? Y | r Supply Well Drilled: No<br>Approved<br>D. One t                                          | Method for disposal of Drilli<br>ime land application (REQ | Surface Water used to Drill: Yes                         | 3-3499 |

## HORIZONTAL HOLE 1

Sec 09 Twp 21N Rge 12W County MAJOR Spot Location of End Point: SW SE SE SE Feet From: SOUTH 1/4 Section Line: 150 Feet From: EAST 1/4 Section Line: 430 Depth of Deviation: 6831 Radius of Turn: 382 Direction: 175 Total Length: 4950 Measured Total Depth: 12382 True Vertical Depth: 7464 End Point Location from Lease, Unit, or Property Line: 150