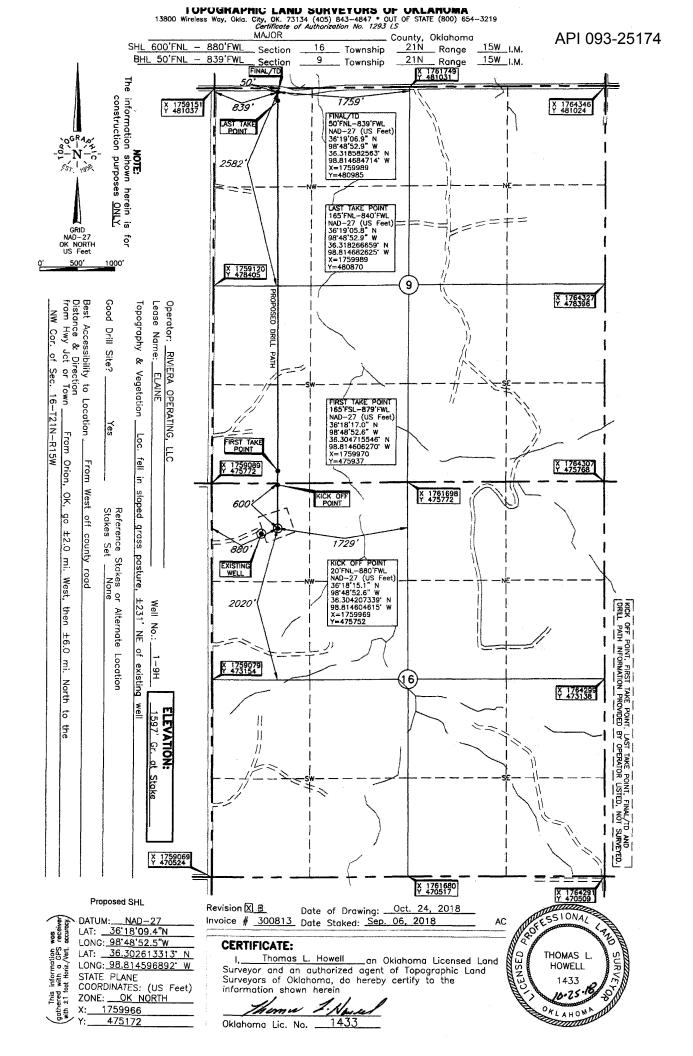

## HORIZONTAL HOLE 1

| Sec                                     | 09    | Twp | 21N | Rge     | 15W       | County | MAJOR |  |
|-----------------------------------------|-------|-----|-----|---------|-----------|--------|-------|--|
| Spot Location of End Point: NW NE NW NW |       |     |     |         |           |        |       |  |
| Feet                                    | From: | NOF | RTH | 1/4 Seo | ction Lin | ie: 50 | )     |  |
| Feet From: WEST 1/4 Section Line: 839   |       |     |     |         |           | 39     |       |  |
| Depth of Deviation: 7739                |       |     |     |         |           |        |       |  |
| Radius of Turn: 750                     |       |     |     |         |           |        |       |  |
| Direction: 359                          |       |     |     |         |           |        |       |  |
| Total Length: 4933                      |       |     |     |         |           |        |       |  |
| Measured Total Depth: 13850             |       |     |     |         |           |        |       |  |
| True Vertical Depth: 8235               |       |     |     |         |           |        |       |  |
| End Point Location from Lease,          |       |     |     |         |           |        |       |  |
| Unit, or Property Line: 50              |       |     |     |         |           |        |       |  |
|                                         |       |     |     |         |           |        |       |  |