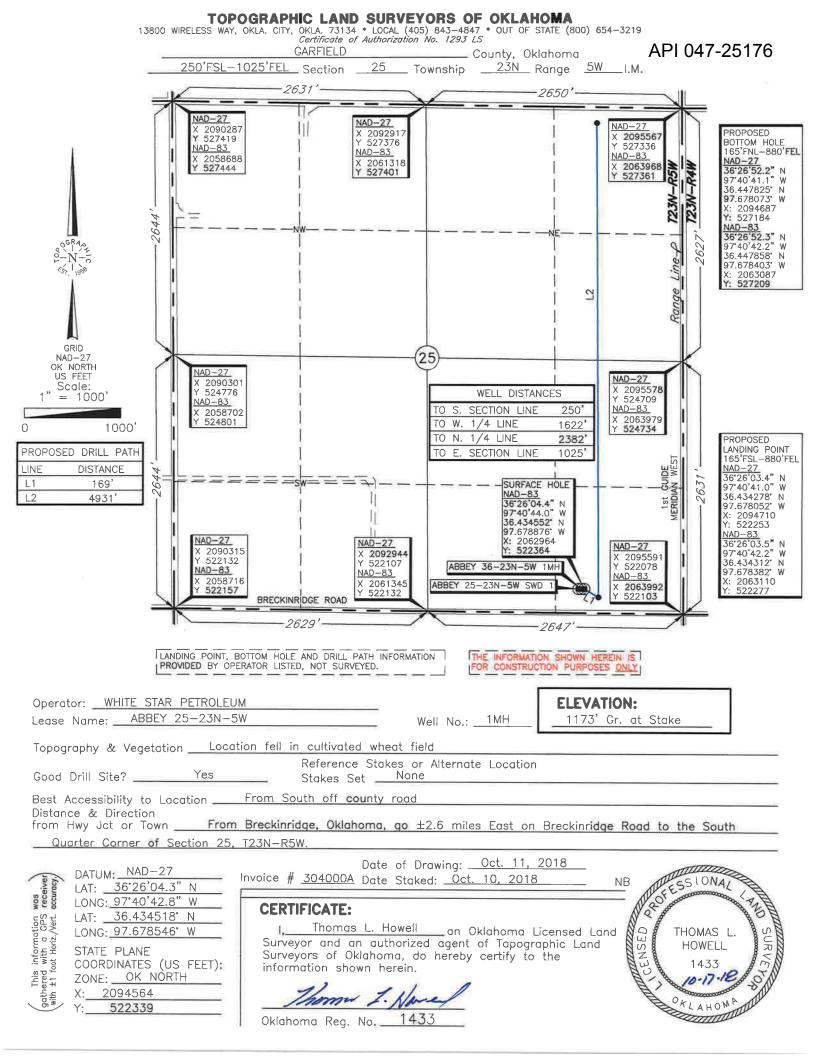

| PI NUMBER: 047 25176                                                                                                                                                                                                                                                                                                                                                                               | OIL & GAS (<br>I<br>OKLAHOI     | CORPORATION C<br>CONSERVATION<br>P.O. BOX 52000<br>MA CITY, OK 731<br>Rule 165:10-3-1) | DIVISION                                               | Approval Date: 11/07/2018<br>Expiration Date: 05/07/2020 |
|----------------------------------------------------------------------------------------------------------------------------------------------------------------------------------------------------------------------------------------------------------------------------------------------------------------------------------------------------------------------------------------------------|---------------------------------|----------------------------------------------------------------------------------------|--------------------------------------------------------|----------------------------------------------------------|
|                                                                                                                                                                                                                                                                                                                                                                                                    | P                               | PERMIT TO DRILL                                                                        | -                                                      |                                                          |
|                                                                                                                                                                                                                                                                                                                                                                                                    |                                 |                                                                                        |                                                        |                                                          |
| WELL LOCATION: Sec: 25 Twp: 23N Rge:                                                                                                                                                                                                                                                                                                                                                               | 5W County: GARFIE               | ELD                                                                                    |                                                        |                                                          |
| SPOT LOCATION: SW SE SE                                                                                                                                                                                                                                                                                                                                                                            |                                 | OUTH FROM EAS                                                                          | т                                                      |                                                          |
|                                                                                                                                                                                                                                                                                                                                                                                                    | SECTION LINES: 2                | 50 102                                                                                 | 5                                                      |                                                          |
| Lease Name: ABBEY 25-23N-5W                                                                                                                                                                                                                                                                                                                                                                        | Well No: 1                      | мн                                                                                     | Well will                                              | be 250 feet from nearest unit or lease boundary.         |
| Operator WHITE STAR PETROLEUM LLC<br>Name:                                                                                                                                                                                                                                                                                                                                                         |                                 | Telephone: 405252                                                                      | 5821; 8444024                                          | OTC/OCC Number: 23358 0                                  |
| WHITE STAR PETROLEUM LLC<br>PO BOX 13360<br>OKLAHOMA CITY, OK                                                                                                                                                                                                                                                                                                                                      | 73113-1360                      |                                                                                        | ROY DEAN LOWE<br>2912 OAKRIDGE R                       | OAD                                                      |
|                                                                                                                                                                                                                                                                                                                                                                                                    | 10110-1000                      |                                                                                        | ENID                                                   | OK 73703                                                 |
| 1 MISSISSIPPI LIME<br>2<br>3<br>4<br>5                                                                                                                                                                                                                                                                                                                                                             | 5783                            | 6<br>7<br>8<br>9<br>10                                                                 |                                                        |                                                          |
| Spacing Orders: 77363                                                                                                                                                                                                                                                                                                                                                                              | Location Exception Or           | rders:                                                                                 |                                                        | Increased Density Orders:                                |
| Pending CD Numbers: 201807438<br>201807437                                                                                                                                                                                                                                                                                                                                                         |                                 |                                                                                        |                                                        | Special Orders:                                          |
|                                                                                                                                                                                                                                                                                                                                                                                                    | 1173 Surface Ca                 | asing: 420                                                                             | De                                                     | pth to base of Treatable Water-Bearing FM: 170           |
| Total Depth: 11000 Ground Elevation:                                                                                                                                                                                                                                                                                                                                                               |                                 |                                                                                        |                                                        |                                                          |
| Total Depth: 11000 Ground Elevation:<br>Under Federal Jurisdiction: No                                                                                                                                                                                                                                                                                                                             | Fresh Water S                   | upply Well Drilled: No                                                                 |                                                        | Surface Water used to Drill: Yes                         |
|                                                                                                                                                                                                                                                                                                                                                                                                    | Fresh Water S                   |                                                                                        | d Method for disposal of D                             |                                                          |
| Under Federal Jurisdiction: No<br>PIT 1 INFORMATION<br>Type of Pit System: CLOSED Closed System Mean                                                                                                                                                                                                                                                                                               |                                 | Approve                                                                                | d Method for disposal of D                             | rilling Fluids:                                          |
| Under Federal Jurisdiction: No<br>PIT 1 INFORMATION<br>Type of Pit System: CLOSED Closed System Mean<br>Type of Mud System: WATER BASED                                                                                                                                                                                                                                                            |                                 | Approve<br>D. One                                                                      | d Method for disposal of D<br>time land application (R | rilling Fluids:<br>EQUIRES PERMIT) PERMIT NO: 18-3575    |
| Under Federal Jurisdiction: No<br>PIT 1 INFORMATION<br>Type of Pit System: CLOSED Closed System Mean<br>Type of Mud System: WATER BASED<br>Chlorides Max: 8000 Average: 5000                                                                                                                                                                                                                       | is Steel Pits                   | Approve<br>D. One                                                                      | d Method for disposal of D<br>time land application (R | rilling Fluids:                                          |
| Under Federal Jurisdiction: No<br>PIT 1 INFORMATION<br>Type of Pit System: CLOSED Closed System Mean<br>Type of Mud System: WATER BASED<br>Chlorides Max: 8000 Average: 5000<br>Is depth to top of ground water greater than 10ft below                                                                                                                                                            | is Steel Pits                   | Approve<br>D. One                                                                      | d Method for disposal of D<br>time land application (R | rilling Fluids:<br>EQUIRES PERMIT) PERMIT NO: 18-3575    |
| Under Federal Jurisdiction: No<br>PIT 1 INFORMATION<br>Type of Pit System: CLOSED Closed System Mean<br>Type of Mud System: WATER BASED<br>Chlorides Max: 8000 Average: 5000<br>Is depth to top of ground water greater than 10ft below<br>Within 1 mile of municipal water well? N                                                                                                                | is Steel Pits                   | Approve<br>D. One                                                                      | d Method for disposal of D<br>time land application (R | rilling Fluids:<br>EQUIRES PERMIT) PERMIT NO: 18-3575    |
| Under Federal Jurisdiction: No<br>PIT 1 INFORMATION<br>Type of Pit System: CLOSED Closed System Mean<br>Type of Mud System: WATER BASED<br>Chlorides Max: 8000 Average: 5000<br>Is depth to top of ground water greater than 10ft below                                                                                                                                                            | ns Steel Pits<br>base of pit? Y | Approve<br>D. One                                                                      | d Method for disposal of D<br>time land application (R | rilling Fluids:<br>EQUIRES PERMIT) PERMIT NO: 18-3575    |
| Under Federal Jurisdiction: No<br>PIT 1 INFORMATION<br>Type of Pit System: CLOSED Closed System Mean<br>Type of Mud System: WATER BASED<br>Chlorides Max: 8000 Average: 5000<br>Is depth to top of ground water greater than 10ft below<br>Within 1 mile of municipal water well? N<br>Wellhead Protection Area? N                                                                                 | ns Steel Pits<br>base of pit? Y | Approve<br>D. One                                                                      | d Method for disposal of D<br>time land application (R | rilling Fluids:<br>EQUIRES PERMIT) PERMIT NO: 18-3575    |
| Under Federal Jurisdiction: No<br>PIT 1 INFORMATION<br>Type of Pit System: CLOSED Closed System Mean<br>Type of Mud System: WATER BASED<br>Chlorides Max: 8000 Average: 5000<br>Is depth to top of ground water greater than 10ft below<br>Within 1 mile of municipal water well? N<br>Wellhead Protection Area? N<br>Pit <b>is not</b> located in a Hydrologically Sensitive Area                 | ns Steel Pits<br>base of pit? Y | Approve<br>D. One                                                                      | d Method for disposal of D<br>time land application (R | rilling Fluids:<br>EQUIRES PERMIT) PERMIT NO: 18-3575    |
| Under Federal Jurisdiction: No<br>PIT 1 INFORMATION<br>Type of Pit System: CLOSED Closed System Mean<br>Type of Mud System: WATER BASED<br>Chlorides Max: 8000 Average: 5000<br>Is depth to top of ground water greater than 10ft below<br>Within 1 mile of municipal water well? N<br>Wellhead Protection Area? N<br>Pit is not located in a Hydrologically Sensitive Area.<br>Category of Pit: C | ns Steel Pits<br>base of pit? Y | Approve<br>D. One                                                                      | d Method for disposal of D<br>time land application (R | rilling Fluids:<br>EQUIRES PERMIT) PERMIT NO: 18-3575    |

## GARFIELD Sec 25 Twp 23N Rge 5W County Spot Location of End Point: NF NW NE NE Feet From: NORTH 1/4 Section Line: 165 Feet From: EAST 1/4 Section Line: 880 Depth of Deviation: 5320 Radius of Turn: 477 Direction: 5 Total Length: 4931 Measured Total Depth: 11000 True Vertical Depth: 5988 End Point Location from Lease. Unit. or Property Line: 165 Notes: Description Category HYDRAULIC FRACTURING 11/5/2018 - G71 - OCC 165:10-3-10 REQUIRES: 1) PRIOR TO COMMENCEMENT OF HYDRAULIC FRACTURING OPERATIONS FOR HORIZONTAL WELLS, NOTICE GIVEN FIVE BUSINESS DAYS IN ADVANCE TO OFFSET OPERATORS WITH WELLS COMPLETED IN THE SAME COMMON SOURCE OF SUPPLY WITHIN 1/2 MILE: 2) WITH NOTICE ALSO GIVEN 48 HOURS IN ADVANCE OF HYDRAULIC FRACTURING ALL WELLS TO BOTH THE OCC CENTRAL OFFICE AND LOCAL DISTRICT OFFICES, USING THE "FRAC NOTICE FORM" FOUND AT THE FOLLOWING LINK: OCCEWEB.COM/OG/OGFORMS.HTML; AND, 3) THE CHEMICAL DISCLOSURE OF HYDRAULIC FRACTURING INGREDIENTS FOR ALL WELLS TO BE REPORTED TO FRACFOCUS WITHIN 60 DAYS AFTER THE CONCLUSION THE HYDRAULIC FRACTURING OPERATIONS, USING THE FOLLOWING LINK: FRACFOCUS.ORG PENDING CD - 201807437 11/7/2018 - G75 - 25-23N-5W X77383 MSSLM 1 WELL NO OP. NAMED REC 10-8-2018 (THOMAS) PENDING CD - 201807438 11/7/2018 - G75 - (I.O.) 25-23N-5W X77383 MSSLM COMPL. INT. NCT 165' FSL, NCT 165' FNL, NCT 330' FEL NO OP. NAMED REC 10-8-2018 (THOMAS) 11/7/2018 - G75 - (640) 25-23N-5W **SPACING - 77383**