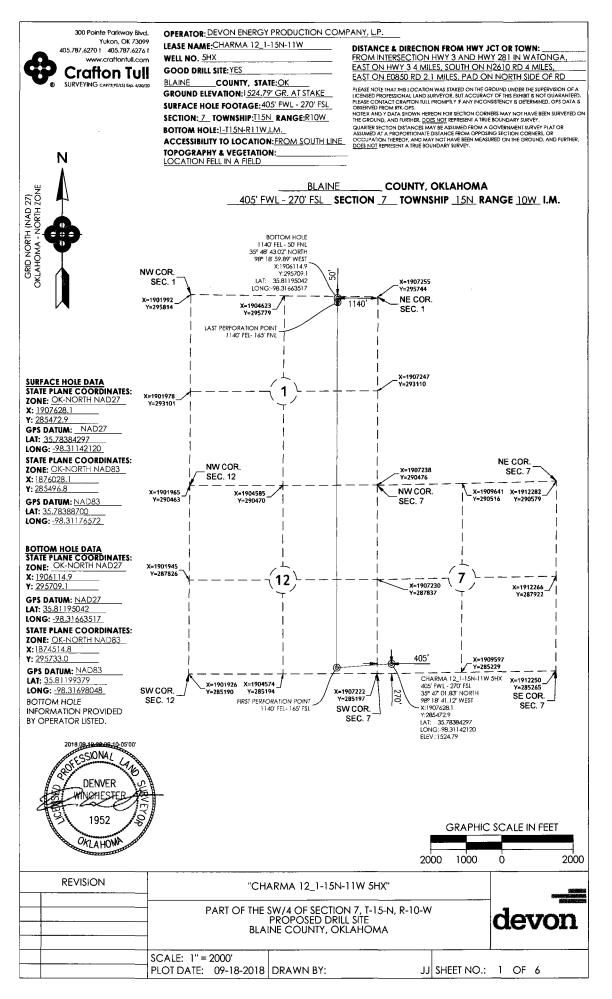

## HORIZONTAL HOLE 1

| Sec                                     | 01        | Twp     | 15N  | Rge    | 11W      | С    | ounty | BLAINE |
|-----------------------------------------|-----------|---------|------|--------|----------|------|-------|--------|
| Spot Location of End Point: NW NW NE NE |           |         |      |        | NE       |      |       |        |
| Feet                                    | From:     | NOF     | RTH  | 1/4 Se | ction Li | ne:  | 50    |        |
| Feet                                    | From:     | EAS     | т    | 1/4 Se | ction Li | ine: | 11    | 40     |
| Depth                                   | n of Dev  | iation: | 1061 | 5      |          |      |       |        |
| Radiu                                   | is of Tui | m: 47   | 7    |        |          |      |       |        |
| Direction: 352                          |           |         |      |        |          |      |       |        |
| Total Length: 9871                      |           |         |      |        |          |      |       |        |
| Measured Total Depth: 21236             |           |         |      |        |          |      |       |        |
| True Vertical Depth: 11508              |           |         |      |        |          |      |       |        |
| End Point Location from Lease,          |           |         |      |        |          |      |       |        |
| Unit, or Property Line: 50              |           |         |      |        |          |      |       |        |
|                                         |           |         |      |        |          |      |       |        |