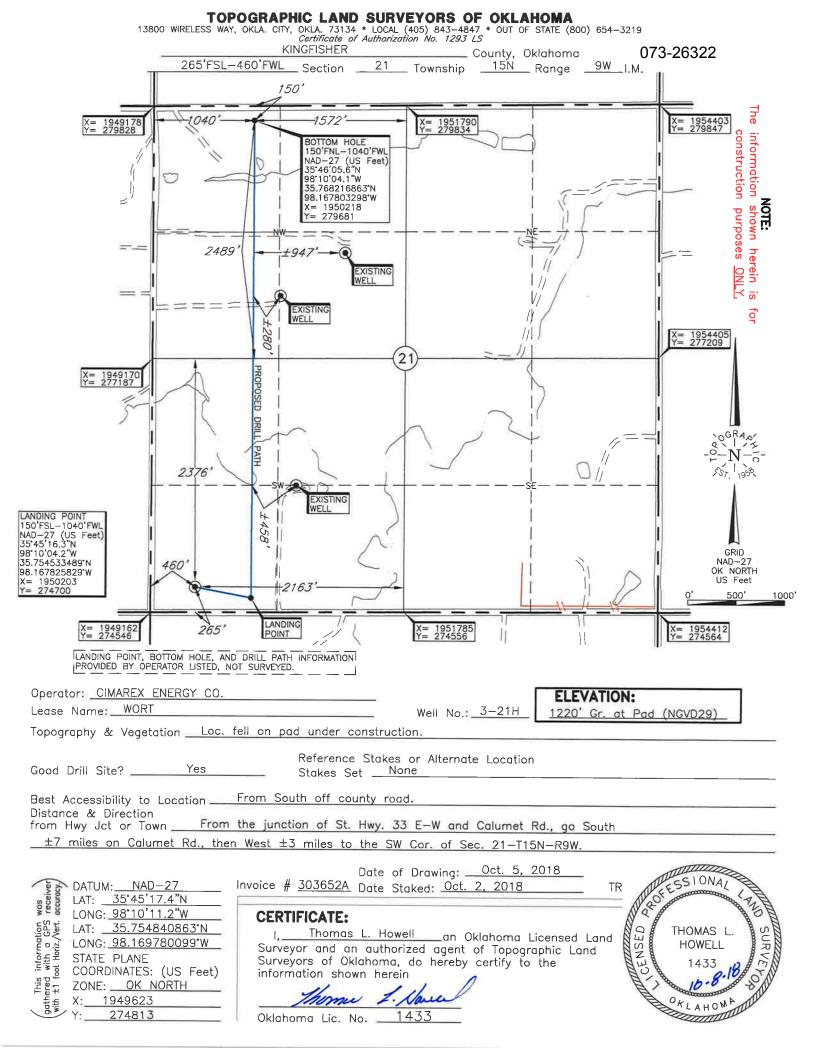

| PI NUMBER: 073 26322<br>rizontal Hole Oil & Gas                                                                                                                                                                                                                                                                                       | OIL & GAS CON<br>P.O.<br>OKLAHOMA C | ORATION COMMISSIO<br>SERVATION DIVISION<br>BOX 52000<br>CITY, OK 73152-2000<br>165:10-3-1)                          | Approval Date: 10/17/2018   Expiration Date: 04/17/2020             |
|---------------------------------------------------------------------------------------------------------------------------------------------------------------------------------------------------------------------------------------------------------------------------------------------------------------------------------------|-------------------------------------|---------------------------------------------------------------------------------------------------------------------|---------------------------------------------------------------------|
|                                                                                                                                                                                                                                                                                                                                       | PERM                                | IT TO DRILL                                                                                                         |                                                                     |
|                                                                                                                                                                                                                                                                                                                                       | <u> </u>                            | <u></u>                                                                                                             |                                                                     |
| WELL LOCATION: Sec: 21 Twp: 15N Rge: 9W                                                                                                                                                                                                                                                                                               | County: KINGFISHER                  |                                                                                                                     |                                                                     |
| SPOT LOCATION: SE SW SW SW                                                                                                                                                                                                                                                                                                            | FEET FROM QUARTER: FROM SOUTH       | FROM WEST                                                                                                           |                                                                     |
|                                                                                                                                                                                                                                                                                                                                       | SECTION LINES: 265                  | 460                                                                                                                 |                                                                     |
| Lease Name: WORT                                                                                                                                                                                                                                                                                                                      | Well No: 3-21H                      |                                                                                                                     | Well will be 265 feet from nearest unit or lease boundary.          |
| Operator CIMAREX ENERGY CO<br>Name:                                                                                                                                                                                                                                                                                                   | Tele                                | phone: 9185851100                                                                                                   | OTC/OCC Number: 21194 0                                             |
| CIMAREX ENERGY CO                                                                                                                                                                                                                                                                                                                     |                                     | WILEY HU                                                                                                            | BARD                                                                |
| 202 S CHEYENNE AVE STE 1000                                                                                                                                                                                                                                                                                                           |                                     | PO BOX 40                                                                                                           |                                                                     |
| TULSA, OK                                                                                                                                                                                                                                                                                                                             | 74103-3001                          |                                                                                                                     |                                                                     |
|                                                                                                                                                                                                                                                                                                                                       |                                     | OKARCHE                                                                                                             | OK 73762                                                            |
| 2<br>3<br>4<br>5<br>Spacing Orders: <sup>212580</sup>                                                                                                                                                                                                                                                                                 | Location Exception Orders:          | 7<br>8<br>9<br>10                                                                                                   | Increased Density Orders:                                           |
|                                                                                                                                                                                                                                                                                                                                       |                                     |                                                                                                                     |                                                                     |
| Pending CD Numbers: 201806927<br>201806930<br>201807956<br>Total Depth: 15240 Ground Elevation: 122                                                                                                                                                                                                                                   | 0 Surface Casing                    | ı: 1500                                                                                                             | Special Orders:<br>Depth to base of Treatable Water-Bearing FM: 420 |
| Under Federal Jurisdiction: No                                                                                                                                                                                                                                                                                                        | Fresh Water Supply \                | Voll Drillod: No                                                                                                    |                                                                     |
|                                                                                                                                                                                                                                                                                                                                       | Tiesii Water Supply I               |                                                                                                                     | Surface Water used to Drill: Yes                                    |
| PIT 1 INFORMATION                                                                                                                                                                                                                                                                                                                     |                                     | Approved Method for dis                                                                                             | posar or Drilling Fiulds:                                           |
|                                                                                                                                                                                                                                                                                                                                       | eel Pits                            | D. One time land                                                                                                    |                                                                     |
| Type of Pit System: CLOSED Closed System Means Sto<br>Type of Mud System: WATER BASED                                                                                                                                                                                                                                                 |                                     | D. One time land application (REQUIRES PERMIT) PERMIT NO: 18-35<br>H. CLOSED SYSTEM=STEEL PITS PER OPERATOR REQUEST |                                                                     |
| Type of Mud System: WATER BASED                                                                                                                                                                                                                                                                                                       |                                     |                                                                                                                     | STEEL PITS PER OPERATOR REQUEST                                     |
|                                                                                                                                                                                                                                                                                                                                       | e of pit? Y                         |                                                                                                                     | STEEL PITS PER OPERATOR REQUEST                                     |
| Type of Mud System: WATER BASED<br>Chlorides Max: 5000 Average: 3000<br>Is depth to top of ground water greater than 10ft below base<br>Within 1 mile of municipal water well? N<br>Wellhead Protection Area? N<br>Pit <b>is not</b> located in a Hydrologically Sensitive Area.                                                      | e of pit? Y                         |                                                                                                                     | STEEL PITS PER OPERATOR REQUEST                                     |
| Type of Mud System: WATER BASED<br>Chlorides Max: 5000 Average: 3000<br>Is depth to top of ground water greater than 10ft below base<br>Within 1 mile of municipal water well? N<br>Wellhead Protection Area? N<br>Pit is not located in a Hydrologically Sensitive Area.<br>Category of Pit: C                                       | e of pit? Y                         |                                                                                                                     | STEEL PITS PER OPERATOR REQUEST                                     |
| Type of Mud System: WATER BASED<br>Chlorides Max: 5000 Average: 3000<br>Is depth to top of ground water greater than 10ft below base<br>Within 1 mile of municipal water well? N<br>Wellhead Protection Area? N<br>Pit is not located in a Hydrologically Sensitive Area.<br>Category of Pit: C<br>Liner not required for Category: C | e of pit? Y                         |                                                                                                                     | STEEL PITS PER OPERATOR REQUEST                                     |
| Type of Mud System: WATER BASED<br>Chlorides Max: 5000 Average: 3000<br>Is depth to top of ground water greater than 10ft below base<br>Within 1 mile of municipal water well? N<br>Wellhead Protection Area? N<br>Pit is not located in a Hydrologically Sensitive Area.<br>Category of Pit: C                                       | e of pit? Y                         |                                                                                                                     | STEEL PITS PER OPERATOR REQUEST                                     |

## HORIZONTAL HOLE 1

| Sec 21 Twp 15N Rge 9W Cou               | inty KINGFISHER                                                                                                                                                                                                                                      |  |  |  |
|-----------------------------------------|------------------------------------------------------------------------------------------------------------------------------------------------------------------------------------------------------------------------------------------------------|--|--|--|
| Spot Location of End Point: NE NE NW NW |                                                                                                                                                                                                                                                      |  |  |  |
| Feet From: NORTH 1/4 Section Line: 150  |                                                                                                                                                                                                                                                      |  |  |  |
| Feet From: WEST 1/4 Section Line:       | 1040                                                                                                                                                                                                                                                 |  |  |  |
| Depth of Deviation: 9510                |                                                                                                                                                                                                                                                      |  |  |  |
| Radius of Turn: 477                     |                                                                                                                                                                                                                                                      |  |  |  |
| Direction: 10                           |                                                                                                                                                                                                                                                      |  |  |  |
| Total Length: 4402                      |                                                                                                                                                                                                                                                      |  |  |  |
| Measured Total Depth: 15240             |                                                                                                                                                                                                                                                      |  |  |  |
| True Vertical Depth: 10232              |                                                                                                                                                                                                                                                      |  |  |  |
| End Point Location from Lease,          |                                                                                                                                                                                                                                                      |  |  |  |
| Unit, or Property Line: 150             |                                                                                                                                                                                                                                                      |  |  |  |
|                                         |                                                                                                                                                                                                                                                      |  |  |  |
| Notes:<br>Category                      | Description                                                                                                                                                                                                                                          |  |  |  |
|                                         |                                                                                                                                                                                                                                                      |  |  |  |
| DEEP SURFACE CASING                     | 10/15/2018 - GA8 - APPROVED; NOTIFY OCC FIELD INSPECTOR IMMEDIATELY FOR ANY LOSS<br>OF CIRCULATION OR FAILURE TO CIRCULATE CEMENT TO SURFACE ON CONDUCTOR OR<br>SURFACE CASING                                                                       |  |  |  |
| HYDRAULIC FRACTURING                    | 10/15/2018 - GA8 - OCC 165:10-3-10 REQUIRES:                                                                                                                                                                                                         |  |  |  |
|                                         | 1) PRIOR TO COMMENCEMENT OF HYDRAULIC FRACTURING OPERATIONS FOR HORIZONTAL<br>WELLS, NOTICE GIVEN FIVE BUSINESS DAYS IN ADVANCE TO OFFSET OPERATORS WITH<br>WELLS COMPLETED IN THE SAME COMMON SOURCE OF SUPPLY WITHIN 1/2 MILE;                     |  |  |  |
|                                         | 2) WITH NOTICE ALSO GIVEN 48 HOURS IN ADVANCE OF HYDRAULIC FRACTURING ALL<br>WELLS TO BOTH THE OCC CENTRAL OFFICE AND LOCAL DISTRICT OFFICES, USING THE<br>"FRAC NOTICE FORM" FOUND AT THE FOLLOWING LINK:<br>OCCEWEB.COM/OG/OGFORMS.HTML; AND,      |  |  |  |
|                                         | 3) THE CHEMICAL DISCLOSURE OF HYDRAULIC FRACTURING INGREDIENTS FOR ALL WELLS<br>TO BE REPORTED TO FRACFOCUS WITHIN 60 DAYS AFTER THE CONCLUSION THE<br>HYDRAULIC FRACTURING OPERATIONS, USING THE FOLLOWING LINK: FRACFOCUS.ORG                      |  |  |  |
| INTERMEDIATE CASING                     | 10/15/2018 - GA8 - DUE TO THE KNOWN POTENTIAL RISK OF ENCOUNTERING AN OVER-<br>PRESSURED ZONE IN THE MORROW SERIES IN THIS AREA, THE TECHNICAL MANAGER<br>RECOMMENDS SETTING AN INTERMEDIATE STRING OF CASING IMMEDIATELY ABOVE THE<br>MORROW SERIES |  |  |  |
| PENDING CD - 201806927                  | 10/17/2018 - G58 - (I.O.) 21-15N-9W<br>X212580 MSSSD<br>COMPL. INT. NCT 150' FNL, NCT 150' FSL, NCT 330' FWL<br>NO OP. NAMED<br>REC 9/17/2018 (THOMAS)                                                                                               |  |  |  |
| PENDING CD - 201806930                  | 10/17/2018 - G58 - 21-15N-9W<br>X212580 MSSSD<br>4 WELLS<br>NO OP. NAMED<br>REC 9/17/2018 (THOMAS)                                                                                                                                                   |  |  |  |
| PENDING CD - 201807956                  | 10/17/2018 - G58 - (E.O.) 21-15N-9W<br>X165:10-3-28(C)(2)(B) MSSSD (WORT 3-21H)<br>MAY BE CLOSER THAN 600' TO PROPOSED WELL<br>MAY BE CLOSER THAN 600' TO WHL INC. 1-21 WELL<br>REC 10/8/2018 (JACKSON)                                              |  |  |  |
| SPACING - 212580                        | 10/17/2018 - G58 - (640) 21-15N-9W<br>EST MSSSD, OTHERS                                                                                                                                                                                              |  |  |  |