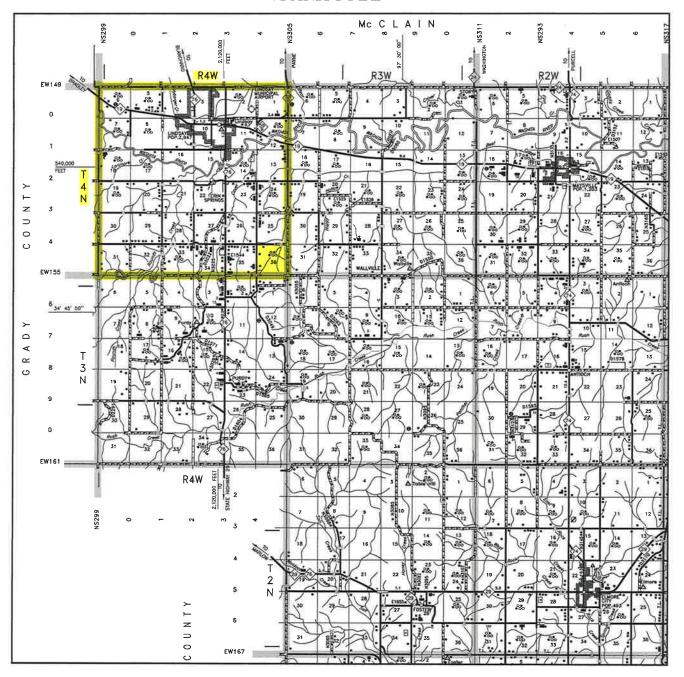

### VICINITY MAP

Scale: 1'' = 3 Miles

OGRADA ON-

1958

Sec. 36 Twp. 4N Rng. 4W IM

County GARVIN State OK

Operator CASILLAS OPERATING, LLC