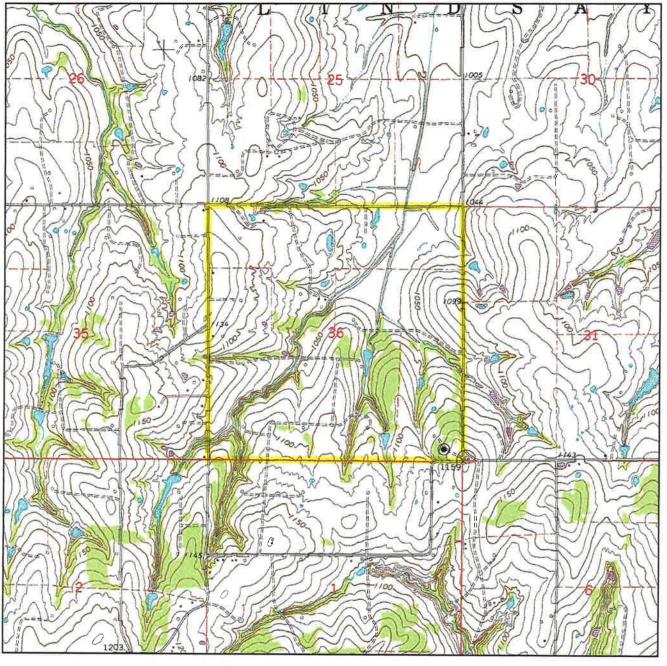

### LOCATION & ELEVATION VERIFICATION MAP

Sec. 36 Twp. 4N Rng. 4W IM Above Background Data from U.S.G.S. Topographic Map Scale: 1"=2000'

Operator CASILLAS OPERATING, LLC Contour Interval 10'

When elevation is shown hereon it is the ground elevation of the location stake. Review this plat and inform us immediately of any possible discrepancy.

Elevation 1134' Gr. at Level Pad

Quadrangle Map \_\_\_\_\_ LINDSAY, OK

U.S.G.S. Topographic

LAND SURVEYORS OF OKLAHOMA