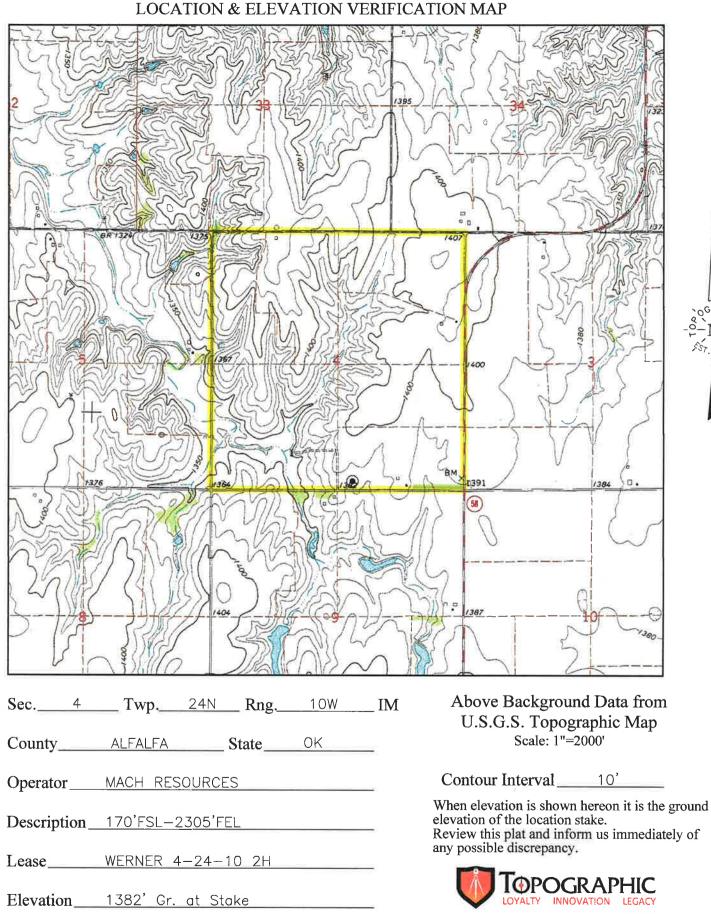

VICINITY MAP

Scale: 1'' = 3 Miles

0

Sec.\_\_\_4 Twp.\_\_24N Rng.\_\_10W IM

County\_\_\_\_ALFALFA State OK

Operator \_\_\_\_\_MACH\_RESOURCES