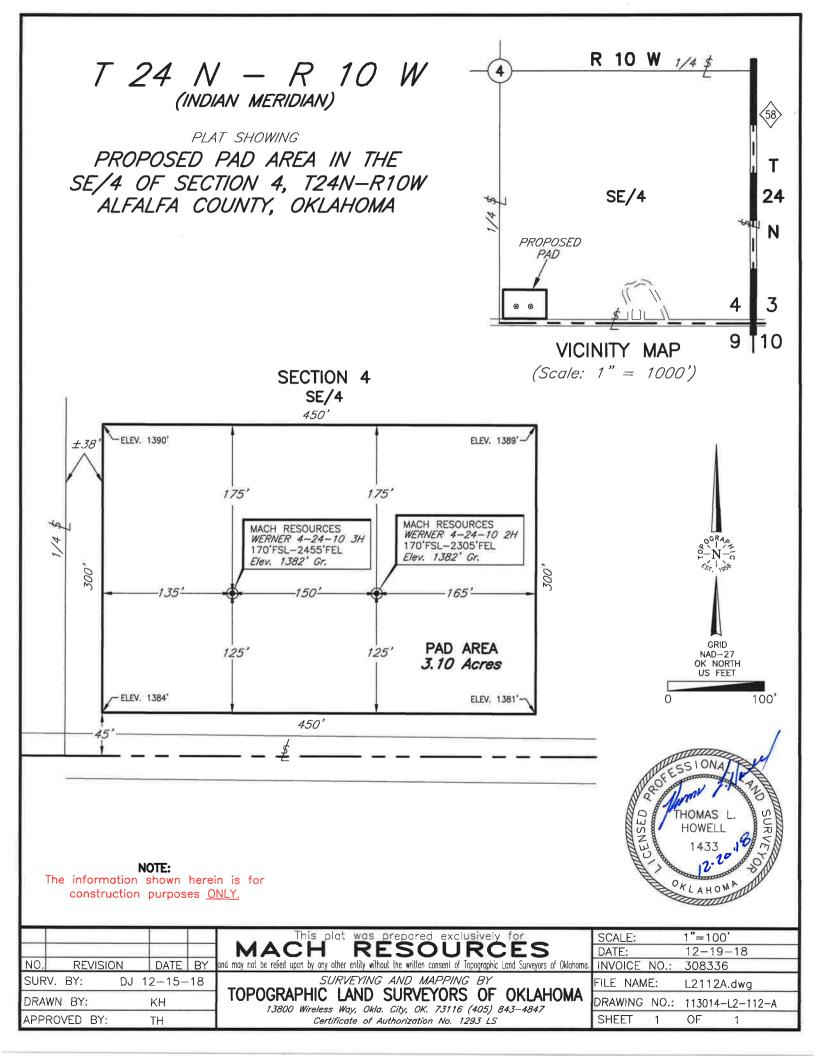

| PI NUMBER: 003 23356<br>rizontal Hole Oil & Gas                                                         | OIL & GAS CON<br>P.O.<br>OKLAHOMA ( | PORATION COMMISSI<br>SERVATION DIVISION<br>BOX 52000<br>CITY, OK 73152-2000<br>165:10-3-1) |                                 | 01/07/2019<br>07/07/2020    |
|---------------------------------------------------------------------------------------------------------|-------------------------------------|--------------------------------------------------------------------------------------------|---------------------------------|-----------------------------|
|                                                                                                         | PERM                                | 1IT TO DRILL                                                                               |                                 |                             |
| WELL LOCATION: Sec: 04 Twp: 24N Rge: 10W                                                                |                                     |                                                                                            |                                 |                             |
| WELL LOCATION: Sec: 04 Twp: 24N Rge: 10N<br>SPOT LOCATION: SE SW SW SE                                  | County: ALFALFA                     | FROM EAST                                                                                  |                                 |                             |
| SPOT LOCATION: SE SW SW SE                                                                              | SECTION LINES: 170                  | 2305                                                                                       |                                 |                             |
| Lease Name: WERNER 4-24-10                                                                              | Well No: 2H                         | 2303                                                                                       | Well will be 170 feet from near | est unit or lease boundary. |
| Operator BCE-MACH LLC<br>Name:                                                                          | Tele                                | phone: 4052528151                                                                          | OTC/OCC Number:                 | 24174 0                     |
| BCE-MACH LLC<br>14201 WIRELESS WAY STE 300                                                              |                                     | MICHAEL                                                                                    | JAMES WERNER                    |                             |
|                                                                                                         | 73134-2512                          | P.O. BOX                                                                                   | 88                              |                             |
| OKLAHOMA CITY, OK                                                                                       | (3134-2512                          | HELENA                                                                                     | OK                              | 73741                       |
| 2<br>3<br>4<br>5                                                                                        |                                     | 7<br>8<br>9<br>10                                                                          |                                 |                             |
| Spacing Orders: 595874                                                                                  | Location Exception Orders:          | 688529                                                                                     | Increased Density Orders:       | 688530                      |
| Pending CD Numbers:                                                                                     |                                     |                                                                                            | Special Orders:                 |                             |
| Total Depth: 11465 Ground Elevation: 138                                                                | 2 Surface Casing                    | g: 410                                                                                     | Depth to base of Treatable Wate | er-Bearing FM: 360          |
| Under Federal Jurisdiction: No                                                                          | Fresh Water Supply                  | Well Drilled: No                                                                           | Surface Water                   | used to Drill: Yes          |
| PIT 1 INFORMATION                                                                                       |                                     | Approved Method for                                                                        | disposal of Drilling Fluids:    |                             |
| Type of Pit System: CLOSED Closed System Means St                                                       | eel Pits                            |                                                                                            |                                 |                             |
| Type of Mud System: WATER BASED                                                                         |                                     |                                                                                            | lication (REQUIRES PERMIT)      | PERMIT NO: 18-3529          |
| Chlorides Max: 25000 Average: 8000                                                                      |                                     | H. CLOSED SYSTE                                                                            | M = STEEL PITS PER OPERATOR REQ | UEST                        |
| Is depth to top of ground water greater than 10ft below bas<br>Within 1 mile of municipal water well? N | e or pit? Y                         |                                                                                            |                                 |                             |
| Wellhead Protection Area? N                                                                             |                                     |                                                                                            |                                 |                             |
| Pit <b>is</b> located in a Hydrologically Sensitive Area.                                               |                                     |                                                                                            |                                 |                             |
| Category of Pit: C                                                                                      |                                     |                                                                                            |                                 |                             |
| Liner not required for Category: C                                                                      |                                     |                                                                                            |                                 |                             |
| Pit Location is BED AQUIFER                                                                             |                                     |                                                                                            |                                 |                             |
| Pit Location Formation: CEDAR HILLS                                                                     |                                     |                                                                                            |                                 |                             |

## Rge 10W ALFALFA Sec 04 Twp 24N County Spot Location of End Point: N2 N2 NI\// NE Feet From: NORTH 1/4 Section Line: 150 Feet From: EAST 1/4 Section Line: 1980 Depth of Deviation: 5668 Radius of Turn: 853 Direction: 4 Total Length: 4457 Measured Total Depth: 11465 True Vertical Depth: 6210 End Point Location from Lease. Unit. or Property Line: 150 Notes: Description Category HYDRAULIC FRACTURING 1/2/2019 - G71 - OCC 165:10-3-10 REQUIRES: 1) PRIOR TO COMMENCEMENT OF HYDRAULIC FRACTURING OPERATIONS FOR HORIZONTAL WELLS, NOTICE GIVEN FIVE BUSINESS DAYS IN ADVANCE TO OFFSET OPERATORS WITH WELLS COMPLETED IN THE SAME COMMON SOURCE OF SUPPLY WITHIN 1/2 MILE: 2) WITH NOTICE ALSO GIVEN 48 HOURS IN ADVANCE OF HYDRAULIC FRACTURING ALL WELLS TO BOTH THE OCC CENTRAL OFFICE AND LOCAL DISTRICT OFFICES, USING THE "FRAC NOTICE FORM" FOUND AT THE FOLLOWING LINK: OCCEWEB.COM/OG/OGFORMS.HTML; AND, 3) THE CHEMICAL DISCLOSURE OF HYDRAULIC FRACTURING INGREDIENTS FOR ALL WELLS TO BE REPORTED TO FRACFOCUS WITHIN 60 DAYS AFTER THE CONCLUSION THE HYDRAULIC FRACTURING OPERATIONS, USING THE FOLLOWING LINK: FRACFOCUS.ORG **INCREASED DENSITY - 688530** 1/7/2019 - G58 - 4-24N-10W X595874 MSSP 1 WELL **BCE-MACH LLC** 12/18/2018 LOCATION EXCEPTION - 688529 1/7/2019 - G58 - (I.O.) 4-24N-10W X595874 MSSP COMPL. INT. NCT 150' FSL, NCT 150' FNL, NCT 1320' FEL **BCE-MACH LLC** 12/18/2018 1/7/2019 - G58 - (640) 4-24N-10W SPACING - 595874 VAC 99111 MSSCT EST OTHERS EXT 592592 MSSP