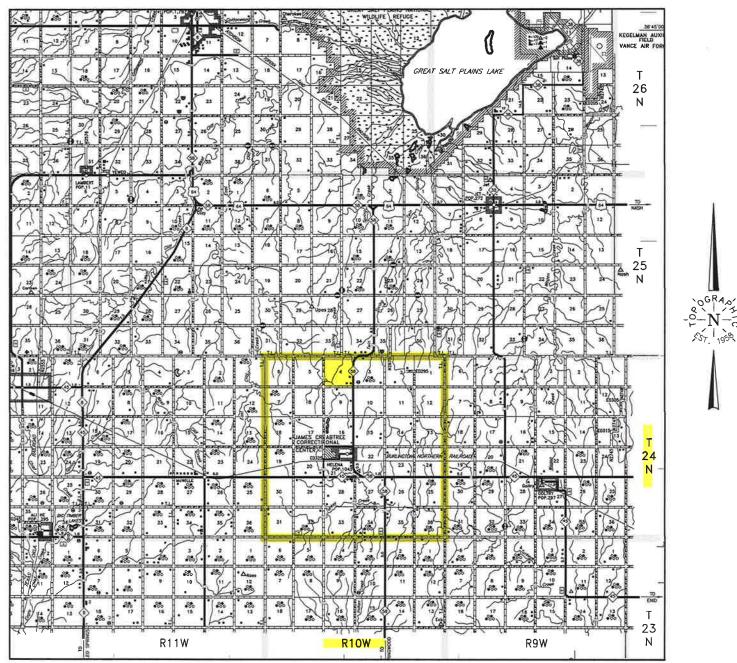

VICINITY MAP

Scale: 1'' = 3 Miles

0

Sec.\_\_\_4 Twp.\_\_24N Rng.\_\_10W IM

County\_\_\_\_ALFALFA State OK

Operator \_\_\_\_\_MACH\_RESOURCES