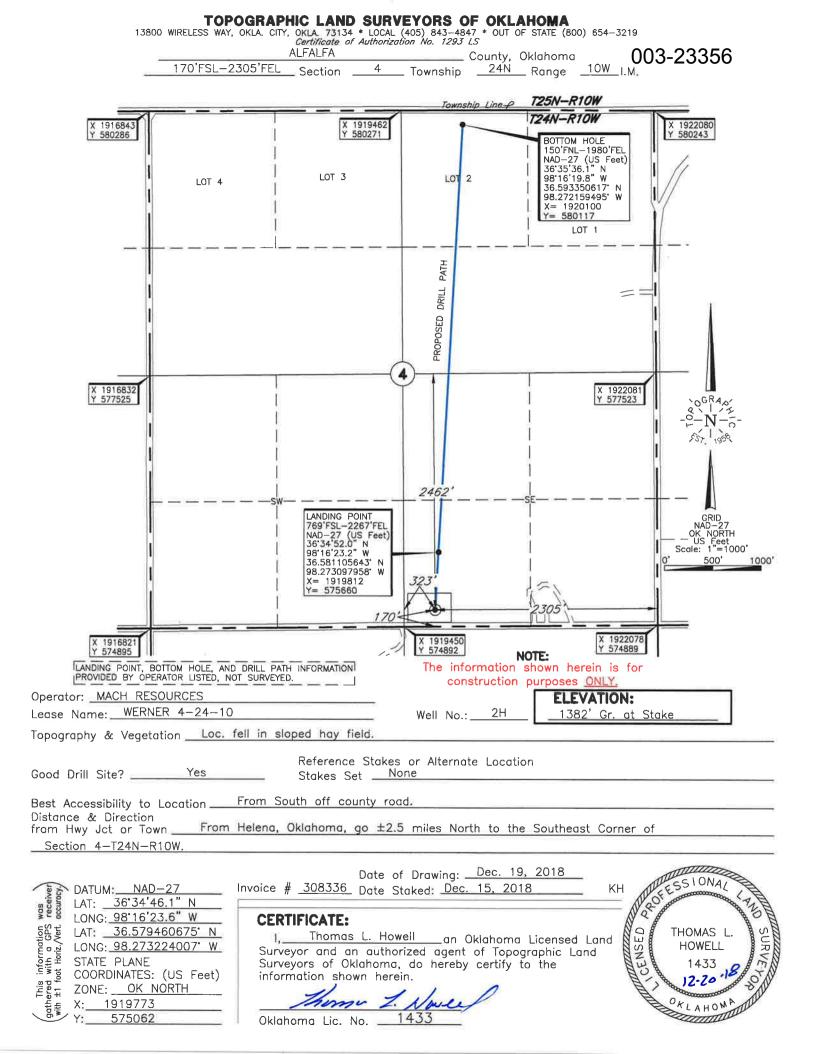

| PI NUMBER: 003 23356<br>rizontal Hole Oil & Gas                                                         | OIL & GAS CON<br>P.O.<br>OKLAHOMA ( | PORATION COMMISSI<br>SERVATION DIVISION<br>BOX 52000<br>CITY, OK 73152-2000<br>165:10-3-1) |                                 | 01/07/2019<br>07/07/2020    |
|---------------------------------------------------------------------------------------------------------|-------------------------------------|--------------------------------------------------------------------------------------------|---------------------------------|-----------------------------|
|                                                                                                         | PERM                                | 1IT TO DRILL                                                                               |                                 |                             |
| WELL LOCATION: Sec: 04 Twp: 24N Rge: 10W                                                                |                                     |                                                                                            |                                 |                             |
| WELL LOCATION: Sec: 04 Twp: 24N Rge: 10N<br>SPOT LOCATION: SE SW SW SE                                  | County: ALFALFA                     | FROM EAST                                                                                  |                                 |                             |
| SPOT LOCATION: SE SW SW SE                                                                              | SECTION LINES: 170                  | 2305                                                                                       |                                 |                             |
| Lease Name: WERNER 4-24-10                                                                              | Well No: 2H                         | 2303                                                                                       | Well will be 170 feet from near | est unit or lease boundary. |
| Operator BCE-MACH LLC<br>Name:                                                                          | Tele                                | phone: 4052528151                                                                          | OTC/OCC Number:                 | 24174 0                     |
| BCE-MACH LLC<br>14201 WIRELESS WAY STE 300                                                              |                                     | MICHAEL                                                                                    | JAMES WERNER                    |                             |
|                                                                                                         | 73134-2512                          | P.O. BOX                                                                                   | 88                              |                             |
| OKLAHOMA CITY, OK                                                                                       | (3134-2512                          | HELENA                                                                                     | OK                              | 73741                       |
| 2<br>3<br>4<br>5                                                                                        |                                     | 7<br>8<br>9<br>10                                                                          |                                 |                             |
| Spacing Orders: 595874                                                                                  | Location Exception Orders:          | 688529                                                                                     | Increased Density Orders:       | 688530                      |
| Pending CD Numbers:                                                                                     |                                     |                                                                                            | Special Orders:                 |                             |
| Total Depth: 11465 Ground Elevation: 138                                                                | 2 Surface Casing                    | g: 410                                                                                     | Depth to base of Treatable Wate | er-Bearing FM: 360          |
| Under Federal Jurisdiction: No                                                                          | Fresh Water Supply                  | Well Drilled: No                                                                           | Surface Water                   | used to Drill: Yes          |
| PIT 1 INFORMATION                                                                                       |                                     | Approved Method for                                                                        | disposal of Drilling Fluids:    |                             |
| Type of Pit System: CLOSED Closed System Means St                                                       | eel Pits                            |                                                                                            |                                 |                             |
| Type of Mud System: WATER BASED                                                                         |                                     |                                                                                            | lication (REQUIRES PERMIT)      | PERMIT NO: 18-3529          |
| Chlorides Max: 25000 Average: 8000                                                                      |                                     | H. CLOSED SYSTE                                                                            | M = STEEL PITS PER OPERATOR REQ | UEST                        |
| Is depth to top of ground water greater than 10ft below bas<br>Within 1 mile of municipal water well? N | e or pit? Y                         |                                                                                            |                                 |                             |
| Wellhead Protection Area? N                                                                             |                                     |                                                                                            |                                 |                             |
| Pit <b>is</b> located in a Hydrologically Sensitive Area.                                               |                                     |                                                                                            |                                 |                             |
| Category of Pit: C                                                                                      |                                     |                                                                                            |                                 |                             |
| Liner not required for Category: C                                                                      |                                     |                                                                                            |                                 |                             |
| Pit Location is BED AQUIFER                                                                             |                                     |                                                                                            |                                 |                             |
| Pit Location Formation: CEDAR HILLS                                                                     |                                     |                                                                                            |                                 |                             |

## Rge 10W ALFALFA Sec 04 Twp 24N County Spot Location of End Point: N2 N2 NI\// NE Feet From: NORTH 1/4 Section Line: 150 Feet From: EAST 1/4 Section Line: 1980 Depth of Deviation: 5668 Radius of Turn: 853 Direction: 4 Total Length: 4457 Measured Total Depth: 11465 True Vertical Depth: 6210 End Point Location from Lease. Unit. or Property Line: 150 Notes: Description Category HYDRAULIC FRACTURING 1/2/2019 - G71 - OCC 165:10-3-10 REQUIRES: 1) PRIOR TO COMMENCEMENT OF HYDRAULIC FRACTURING OPERATIONS FOR HORIZONTAL WELLS, NOTICE GIVEN FIVE BUSINESS DAYS IN ADVANCE TO OFFSET OPERATORS WITH WELLS COMPLETED IN THE SAME COMMON SOURCE OF SUPPLY WITHIN 1/2 MILE: 2) WITH NOTICE ALSO GIVEN 48 HOURS IN ADVANCE OF HYDRAULIC FRACTURING ALL WELLS TO BOTH THE OCC CENTRAL OFFICE AND LOCAL DISTRICT OFFICES, USING THE "FRAC NOTICE FORM" FOUND AT THE FOLLOWING LINK: OCCEWEB.COM/OG/OGFORMS.HTML; AND, 3) THE CHEMICAL DISCLOSURE OF HYDRAULIC FRACTURING INGREDIENTS FOR ALL WELLS TO BE REPORTED TO FRACFOCUS WITHIN 60 DAYS AFTER THE CONCLUSION THE HYDRAULIC FRACTURING OPERATIONS, USING THE FOLLOWING LINK: FRACFOCUS.ORG **INCREASED DENSITY - 688530** 1/7/2019 - G58 - 4-24N-10W X595874 MSSP 1 WELL **BCE-MACH LLC** 12/18/2018 LOCATION EXCEPTION - 688529 1/7/2019 - G58 - (I.O.) 4-24N-10W X595874 MSSP COMPL. INT. NCT 150' FSL, NCT 150' FNL, NCT 1320' FEL **BCE-MACH LLC** 12/18/2018 1/7/2019 - G58 - (640) 4-24N-10W SPACING - 595874 VAC 99111 MSSCT EST OTHERS EXT 592592 MSSP