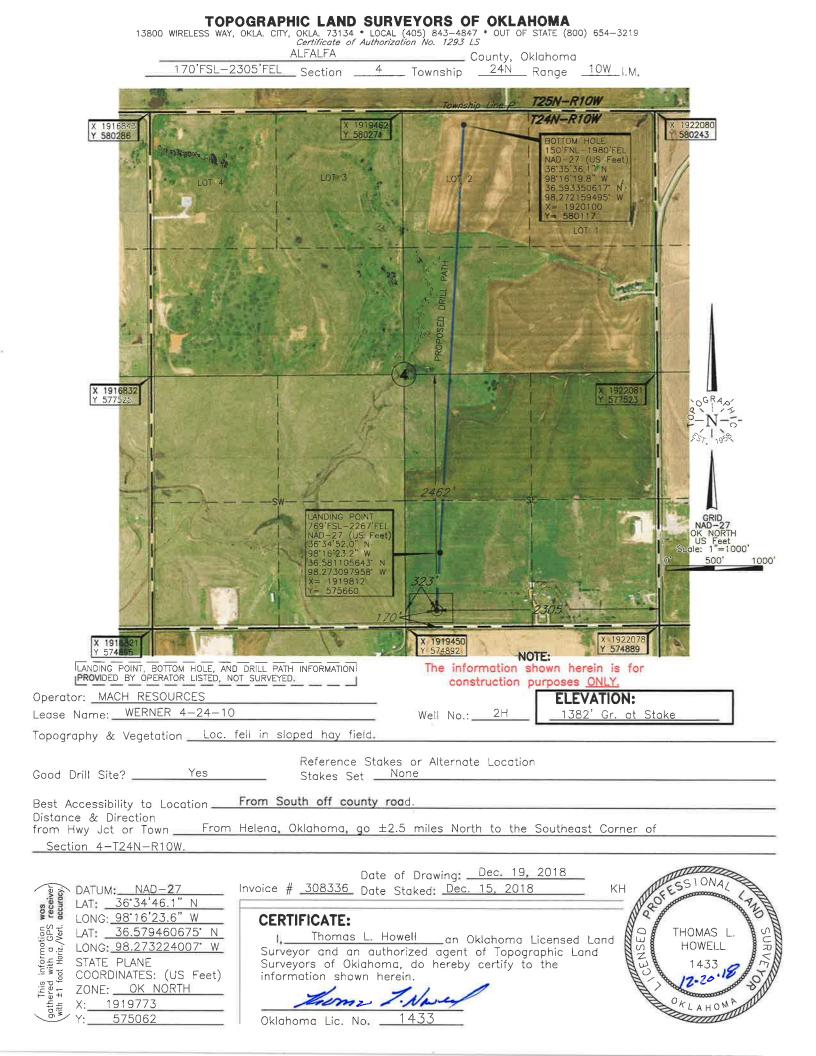

| PI NUMBER: 003 23356<br>rizontal Hole Oil & Gas                                                         | OIL & GAS CON<br>P.O.<br>OKLAHOMA ( | PORATION COMMISSI<br>SERVATION DIVISION<br>BOX 52000<br>CITY, OK 73152-2000<br>165:10-3-1) |                                 | 01/07/2019<br>07/07/2020    |
|---------------------------------------------------------------------------------------------------------|-------------------------------------|--------------------------------------------------------------------------------------------|---------------------------------|-----------------------------|
|                                                                                                         | PERM                                | 1IT TO DRILL                                                                               |                                 |                             |
| WELL LOCATION: Sec: 04 Twp: 24N Rge: 10W                                                                |                                     |                                                                                            |                                 |                             |
| WELL LOCATION: Sec: 04 Twp: 24N Rge: 10N<br>SPOT LOCATION: SE SW SW SE                                  | County: ALFALFA                     | FROM EAST                                                                                  |                                 |                             |
| SPOT LOCATION: SE SW SW SE                                                                              | SECTION LINES: 170                  | 2305                                                                                       |                                 |                             |
| Lease Name: WERNER 4-24-10                                                                              | Well No: 2H                         | 2303                                                                                       | Well will be 170 feet from near | est unit or lease boundary. |
| Operator BCE-MACH LLC<br>Name:                                                                          | Tele                                | phone: 4052528151                                                                          | OTC/OCC Number:                 | 24174 0                     |
| BCE-MACH LLC<br>14201 WIRELESS WAY STE 300                                                              |                                     | MICHAEL                                                                                    | JAMES WERNER                    |                             |
|                                                                                                         | 73134-2512                          | P.O. BOX                                                                                   | 88                              |                             |
| OKLAHOMA CITY, OK                                                                                       | (3134-2512                          | HELENA                                                                                     | OK                              | 73741                       |
| 2<br>3<br>4<br>5                                                                                        |                                     | 7<br>8<br>9<br>10                                                                          |                                 |                             |
| Spacing Orders: 595874                                                                                  | Location Exception Orders:          | 688529                                                                                     | Increased Density Orders:       | 688530                      |
| Pending CD Numbers:                                                                                     |                                     |                                                                                            | Special Orders:                 |                             |
| Total Depth: 11465 Ground Elevation: 138                                                                | 2 Surface Casing                    | g: 410                                                                                     | Depth to base of Treatable Wate | er-Bearing FM: 360          |
| Under Federal Jurisdiction: No                                                                          | Fresh Water Supply                  | Well Drilled: No                                                                           | Surface Water                   | used to Drill: Yes          |
| PIT 1 INFORMATION                                                                                       |                                     | Approved Method for                                                                        | disposal of Drilling Fluids:    |                             |
| Type of Pit System: CLOSED Closed System Means St                                                       | eel Pits                            |                                                                                            |                                 |                             |
| Type of Mud System: WATER BASED                                                                         |                                     |                                                                                            | lication (REQUIRES PERMIT)      | PERMIT NO: 18-3529          |
| Chlorides Max: 25000 Average: 8000                                                                      |                                     | H. CLOSED SYSTE                                                                            | M = STEEL PITS PER OPERATOR REQ | UEST                        |
| Is depth to top of ground water greater than 10ft below bas<br>Within 1 mile of municipal water well? N | e or pit? Y                         |                                                                                            |                                 |                             |
| Wellhead Protection Area? N                                                                             |                                     |                                                                                            |                                 |                             |
| Pit <b>is</b> located in a Hydrologically Sensitive Area.                                               |                                     |                                                                                            |                                 |                             |
| Category of Pit: C                                                                                      |                                     |                                                                                            |                                 |                             |
| Liner not required for Category: C                                                                      |                                     |                                                                                            |                                 |                             |
| Pit Location is BED AQUIFER                                                                             |                                     |                                                                                            |                                 |                             |
| Pit Location Formation: CEDAR HILLS                                                                     |                                     |                                                                                            |                                 |                             |

## Rge 10W ALFALFA Sec 04 Twp 24N County Spot Location of End Point: N2 N2 NI\// NE Feet From: NORTH 1/4 Section Line: 150 Feet From: EAST 1/4 Section Line: 1980 Depth of Deviation: 5668 Radius of Turn: 853 Direction: 4 Total Length: 4457 Measured Total Depth: 11465 True Vertical Depth: 6210 End Point Location from Lease. Unit. or Property Line: 150 Notes: Description Category HYDRAULIC FRACTURING 1/2/2019 - G71 - OCC 165:10-3-10 REQUIRES: 1) PRIOR TO COMMENCEMENT OF HYDRAULIC FRACTURING OPERATIONS FOR HORIZONTAL WELLS, NOTICE GIVEN FIVE BUSINESS DAYS IN ADVANCE TO OFFSET OPERATORS WITH WELLS COMPLETED IN THE SAME COMMON SOURCE OF SUPPLY WITHIN 1/2 MILE: 2) WITH NOTICE ALSO GIVEN 48 HOURS IN ADVANCE OF HYDRAULIC FRACTURING ALL WELLS TO BOTH THE OCC CENTRAL OFFICE AND LOCAL DISTRICT OFFICES, USING THE "FRAC NOTICE FORM" FOUND AT THE FOLLOWING LINK: OCCEWEB.COM/OG/OGFORMS.HTML; AND, 3) THE CHEMICAL DISCLOSURE OF HYDRAULIC FRACTURING INGREDIENTS FOR ALL WELLS TO BE REPORTED TO FRACFOCUS WITHIN 60 DAYS AFTER THE CONCLUSION THE HYDRAULIC FRACTURING OPERATIONS, USING THE FOLLOWING LINK: FRACFOCUS.ORG **INCREASED DENSITY - 688530** 1/7/2019 - G58 - 4-24N-10W X595874 MSSP 1 WELL **BCE-MACH LLC** 12/18/2018 LOCATION EXCEPTION - 688529 1/7/2019 - G58 - (I.O.) 4-24N-10W X595874 MSSP COMPL. INT. NCT 150' FSL, NCT 150' FNL, NCT 1320' FEL **BCE-MACH LLC** 12/18/2018 1/7/2019 - G58 - (640) 4-24N-10W SPACING - 595874 VAC 99111 MSSCT EST OTHERS EXT 592592 MSSP