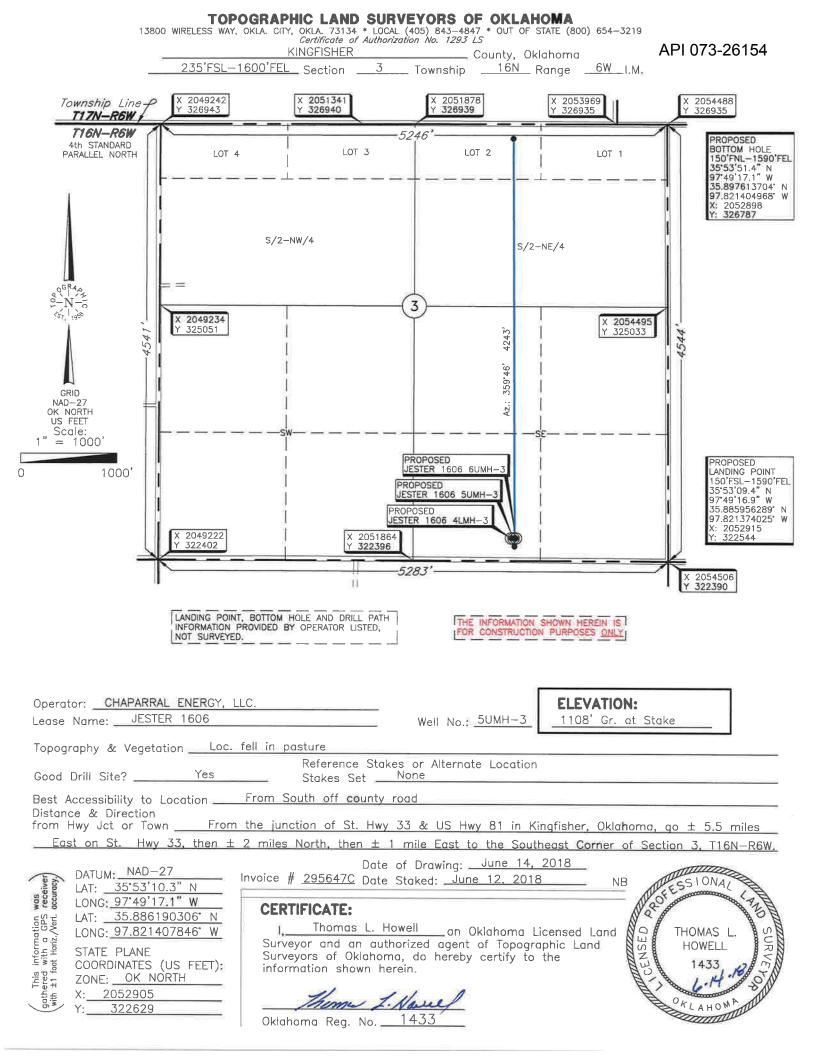

## HORIZONTAL HOLE 1

KINGFISHER Sec 03 Twp 16N Rge 6W County Spot Location of End Point: NF NF NI\// NE Feet From: NORTH 1/4 Section Line: 150 Feet From: EAST 1/4 Section Line: 1590 Depth of Deviation: 6579 Radius of Turn: 750 Direction: 1 Total Length: 4243 Measured Total Depth: 12000 True Vertical Depth: 7200 End Point Location from Lease. Unit. or Property Line: 150 Notes: Category Description DEEP SURFACE CASING 6/19/2018 - G71 - APPROVED: NOTIFY OCC FIELD INSPECTOR IMMEDIATELY FOR ANY LOSS OF CIRCULATION OR FAILURE TO CIRCULATE CEMENT TO SURFACE ON CONDUCTOR OR SURFACE CASING HYDRAULIC FRACTURING 6/19/2018 - G71 - OCC 165:10-3-10 REQUIRES: 1) PRIOR TO COMMENCEMENT OF HYDRAULIC FRACTURING OPERATIONS FOR HORIZONTAL WELLS, NOTICE GIVEN FIVE BUSINESS DAYS IN ADVANCE TO OFFSET OPERATORS WITH WELLS COMPLETED IN THE SAME COMMON SOURCE OF SUPPLY WITHIN 1/2 MILE; 2) WITH NOTICE ALSO GIVEN 48 HOURS IN ADVANCE OF HYDRAULIC FRACTURING ALL WELLS TO BOTH THE OCC CENTRAL OFFICE AND LOCAL DISTRICT OFFICES, USING THE "FRAC NOTICE FORM" FOUND AT THE FOLLOWING LINK: OCCEWEB.COM/OG/OGFORMS.HTML; AND, 3) THE CHEMICAL DISCLOSURE OF HYDRAULIC FRACTURING INGREDIENTS FOR ALL WELLS TO BE REPORTED TO FRACFOCUS WITHIN 60 DAYS AFTER THE CONCLUSION THE HYDRAULIC FRACTURING OPERATIONS, USING THE FOLLOWING LINK: FRACFOCUS.ORG PENDING CD - 201804668 6/27/2018 - G75 - 3-16N-6W X630735 MSSP 2 WELLS NO OP. NAMED **REC 7-10-2018 (FOREMAN)** PENDING CD - 201804669 6/27/2018 - G75 - (I.O.) 3-16N-6W X630735 MSSP COMPL. INT. NCT 150' FSL, NCT 150' FNL, NCT 330' FEL NO OP. NAMED REC 7-10-2018 (FOREMAN) PENDING CD - 201804671 6/27/2018 - G75 - (I.O.) 3-16N-6W X165:10-3-28(C)(2)(B) MSSP (JESTER 1606 5UMH-3) MAY BE CLOSER THAN 600' TO JESTER 1606 4LMH-3 CHAPARRAL ENERGY, L.L.C. **REC 7-10-2018 (FOREMAN)** SPACING - 630735 6/21/2018 - G75 - (640)(HOR) 3-16N-6W VAC OTHERS VAC 61541/61637 MSSLM N2 & SE4 VAC 61541/61637/158627 MSSLM SW4 EST MSSP, OTHERS COMPL. INT. NLT 660' FB