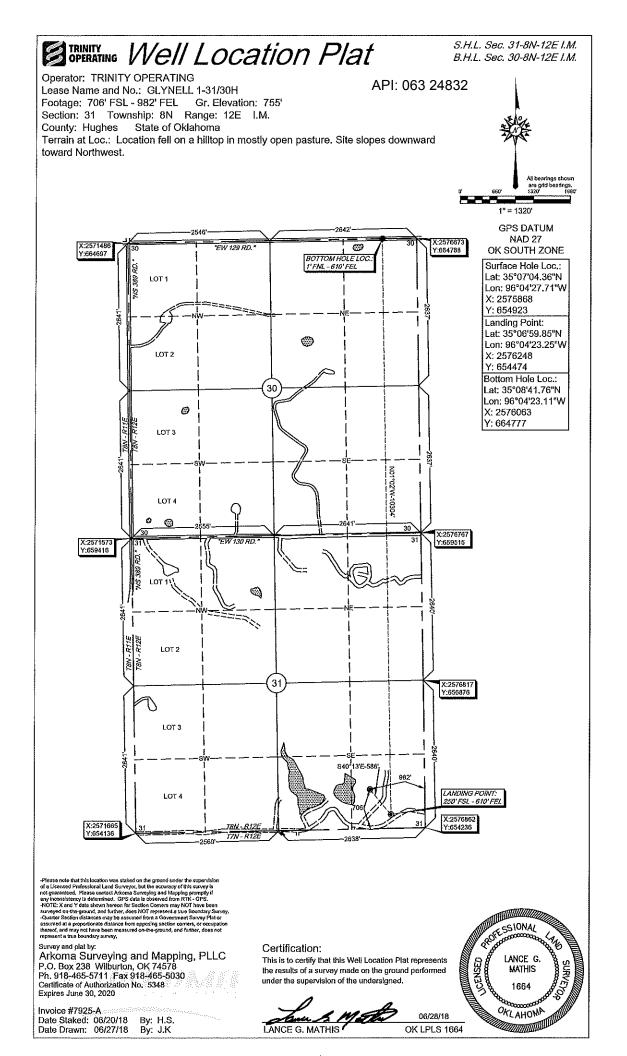

## HORIZONTAL HOLE 1

Sec 30 Twp 8N Rge 12E County HUGHES NE Spot Location of End Point: NW NE NE NORTH 1/4 Section Line: Feet From: 1 EAST Feet From: 1/4 Section Line: 610 Depth of Deviation: 4329 Radius of Turn: 573 Direction: 5 Total Length: 10303 Measured Total Depth: 15533 True Vertical Depth: 4678 End Point Location from Lease, Unit, or Property Line: 1