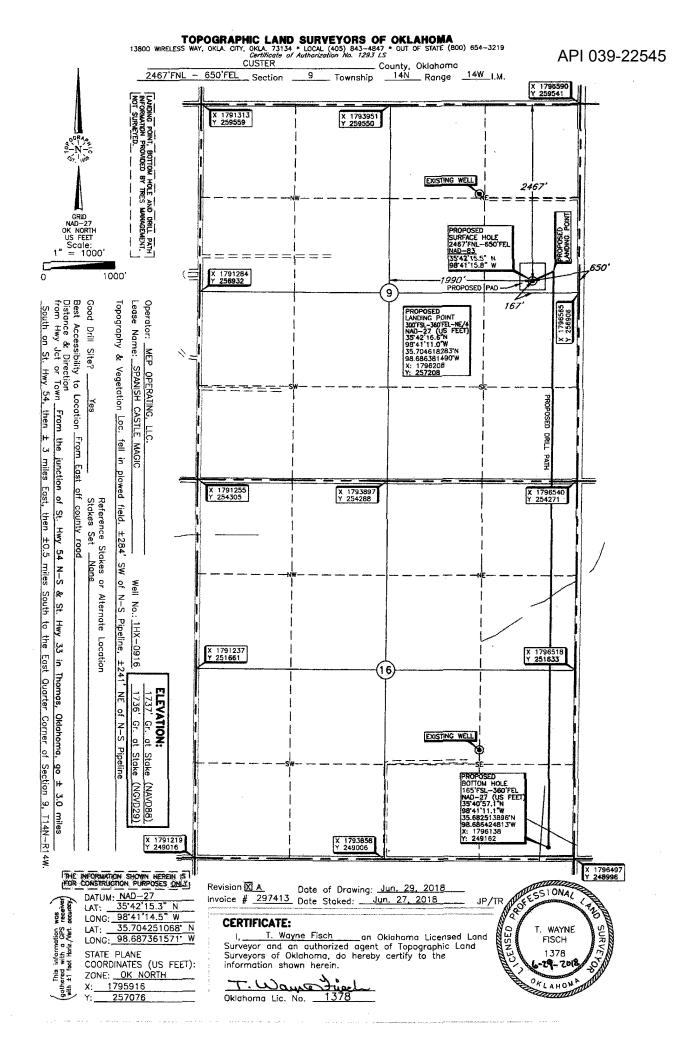

API NUMBER: 039 22545

Oil & Gas

Horizontal Hole

## OKLAHOMA CORPORATION COMMISSION OIL & GAS CONSERVATION DIVISION P.O. BOX 52000 OKLAHOMA CITY, OK 73152-2000 (Rule 165:10-3-1)

Approval Date: 07/13/2018
Expiration Date: 01/13/2019

PERMIT TO DRILL

| WELL LOCATION: | Sec: | 09 | Twp: | 14N | Rge: | 14W          | County: | CUST | ΓER |
|----------------|------|----|------|-----|------|--------------|---------|------|-----|
| SPOT LOCATION: | SW   | SE |      | SE  | NE   | FEET FROM QU | ARTER:  | FROM | NOR |

POT LOCATION: SW SE SE NE FEET FROM QUARTER: FROM NORTH FROM EAST SECTION LINES: 2467 650

Lease Name: SPANISH CASTLE MAGIC Well No: 1HX-0916 Well will be 650 feet from nearest unit or lease boundary.

 Operator Name:
 MEP OPERATING LLC
 Telephone:
 7134521661
 OTC/OCC Number:
 24146
 0

## **HORIZONTAL HOLE 1**

Sec 16 Twp 14N Rge 14W County CUSTER

Spot Location of End Point: SW SE SE SE Feet From: SOUTH 1/4 Section Line: 165
Feet From: EAST 1/4 Section Line: 360

Depth of Deviation: 13204 Radius of Turn: 382 Direction: 175

Total Length: 8046

Measured Total Depth: 21850

True Vertical Depth: 13730

End Point Location from Lease,
Unit, or Property Line: 165

Notes:

**MEMO** 

Category Description

DEEP SURFACE CASING 7/5/2018 - G71 - APPROVED; NOTIFY OCC FIELD INSPECTOR IMMEDIATELY FOR ANY LOSS OF