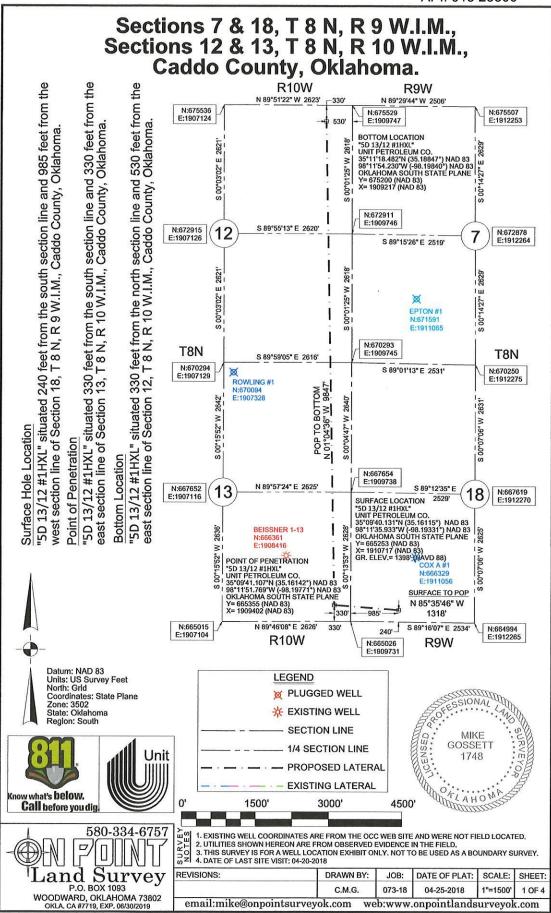

| PI NUMBER: 015 23300                                                                                    | OIL & GAS CO<br>P.(<br>OKLAHOM                                     | RPORATION COMMISSION<br>DNSERVATION DIVISION<br>D. BOX 52000<br>A CITY, OK 73152-2000<br>Ile 165:10-3-1) | Approval Date:<br>Expiration Date: | 07/12/2018<br>01/12/2019    |
|---------------------------------------------------------------------------------------------------------|--------------------------------------------------------------------|----------------------------------------------------------------------------------------------------------|------------------------------------|-----------------------------|
|                                                                                                         | PEI                                                                | RMIT TO DRILL                                                                                            |                                    |                             |
|                                                                                                         | <u></u>                                                            |                                                                                                          |                                    |                             |
| NELL LOCATION: Sec: 18 Twp: 8N Rge: 9W                                                                  | County: CADDO                                                      |                                                                                                          |                                    |                             |
| SPOT LOCATION: SW SE SW SW                                                                              | FEET FROM QUARTER: FROM SOU                                        | TH FROM WEST                                                                                             |                                    |                             |
|                                                                                                         | SECTION LINES: 240                                                 | 985                                                                                                      |                                    |                             |
| Lease Name: 5-D 13/12                                                                                   | Well No: 1HX                                                       | Well                                                                                                     | will be 240 feet from near         | est unit or lease boundary. |
|                                                                                                         | Weir No. 117                                                       | L Wen                                                                                                    |                                    | est unit of lease boundary. |
| Operator UNIT PETROLEUM COMPANY<br>Name:                                                                | Т                                                                  | elephone: 9184937700; 9184937                                                                            | OTC/OCC Number:                    | 16711 0                     |
| UNIT PETROLEUM COMPANY<br>PO BOX 702500                                                                 |                                                                    | SHIRLENE SHE                                                                                             |                                    |                             |
| TULSA, OK                                                                                               | 74170-2500                                                         |                                                                                                          | A OLIVE WAY                        |                             |
|                                                                                                         |                                                                    | MUSTANG                                                                                                  | OK                                 | 73064                       |
| 1 HOXBAR<br>2<br>3<br>4<br>5                                                                            | 10510                                                              | 6<br>7<br>8<br>9<br>10                                                                                   |                                    |                             |
| Spacing Orders: 120121                                                                                  | Location Exception Orde                                            | rs:                                                                                                      | Increased Density Orders:          |                             |
| Pending CD Numbers: 201804312<br>201804315<br>201804314<br>201804800                                    |                                                                    |                                                                                                          | Special Orders:                    |                             |
| Total Depth: 20560 Ground Elevation: 139                                                                | <sup>8</sup> Surface Cas                                           | ing: 1985                                                                                                | Depth to base of Treatable Wat     | er-Bearing FM: 250          |
| Under Federal Jurisdiction: No                                                                          | Fresh Water Supply Well Drilled: No                                |                                                                                                          | Surface Water                      | used to Drill: No           |
|                                                                                                         |                                                                    | Approved Method for disposal                                                                             |                                    |                             |
| PIT 1 INFORMATION                                                                                       | ool Pits                                                           | Approved Method for dispusal                                                                             | s. s. anng r laido.                |                             |
| Type of Pit System: CLOSED Closed System Means St<br>Type of Mud System: WATER BASED                    |                                                                    | D One time land application                                                                              |                                    | PERMIT NO: 18-34619         |
| Chlorides Max: 8000 Average: 5000                                                                       | D. One time land application (REQUIRES PERMIT) PERM<br>H. SEE MEMO |                                                                                                          | 1 ERMIT NO. 10-34013               |                             |
| Is depth to top of ground water greater than 10ft below bas<br>Within 1 mile of municipal water well? N | e of pit? Y                                                        |                                                                                                          |                                    |                             |
| Wollboad Protection Area?                                                                               |                                                                    |                                                                                                          |                                    |                             |
| Wellhead Protection Area? N Pit is located in a Hydrologically Sensitive Area.                          |                                                                    |                                                                                                          |                                    |                             |
| Pit <b>is</b> located in a Hydrologically Sensitive Area.                                               |                                                                    |                                                                                                          |                                    |                             |
| Pit         is         located in a Hydrologically Sensitive Area.           Category of Pit:         C |                                                                    |                                                                                                          |                                    |                             |
| Pit <b>is</b> located in a Hydrologically Sensitive Area.                                               |                                                                    |                                                                                                          |                                    |                             |

## HORIZONTAL HOLE 1

CADDO Sec 12 Twp 8N Rge 10W County Spot Location of End Point: W2 NE NE NE Feet From: NORTH 1/4 Section Line: 330 Feet From: EAST 1/4 Section Line: 530 Depth of Deviation: 10110 Radius of Turn: 382 Direction: 350 Total Length: 9850 Measured Total Depth: 20560 True Vertical Depth: 10510 End Point Location from Lease, Unit, or Property Line: 330