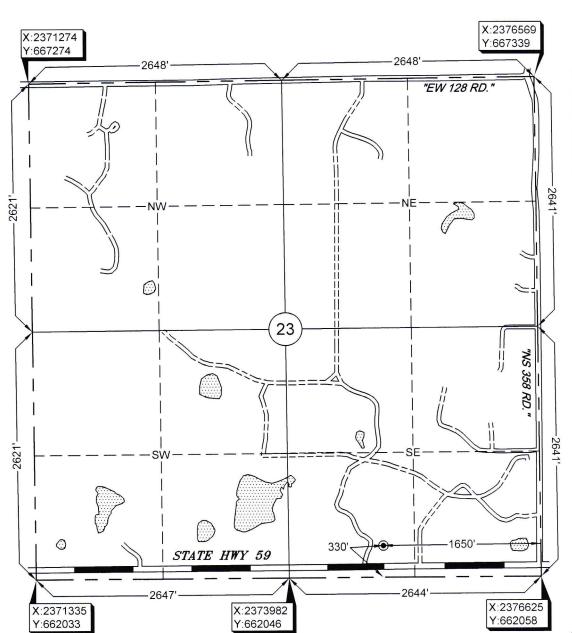

# 9 Well Location Plat

Operator: CIRCLE 9 RESOURCES LLC Lease Name and No.: LULA B 4-23

Footage: 330' FSL - 1650' FEL Gr. Elevation: 972' Section: 23 Township: 8N Range: 6E I.M.

County: Seminole State of Oklahoma Terrain at Loc.: Location falls on top of a hill.

API 133-25315

GPS DATUM NAD 83 OK SOUTH ZONE

Surface Hole Loc.: Lat: 35°08'45.18"N Lon: 96°38'25.29"W Lat: 35.14588449 Lon: -96.64035708 X: 2374972 Y: 662380

of a Licensed Professional Land Surveyor, but the accuracy of this survey is not guaranteed. Please contact Arkuma Surveying and Mapping promptly if any inconsistency is determined. GPS data is observed from RTK - GPS.

SPOT LOCATION: C FEET FROM QUARTER: SE lsw SOUTH EAST SE FROM SECTION LINES: 330 1650

Lease Name: LULA B Well No: 4-23 Well will be 330 feet from nearest unit or lease boundary.

**CIRCLE 9 RESOURCES LLC** Operator Telephone: 4055296577: 4055296 OTC/OCC Number: 23209 0 Name: