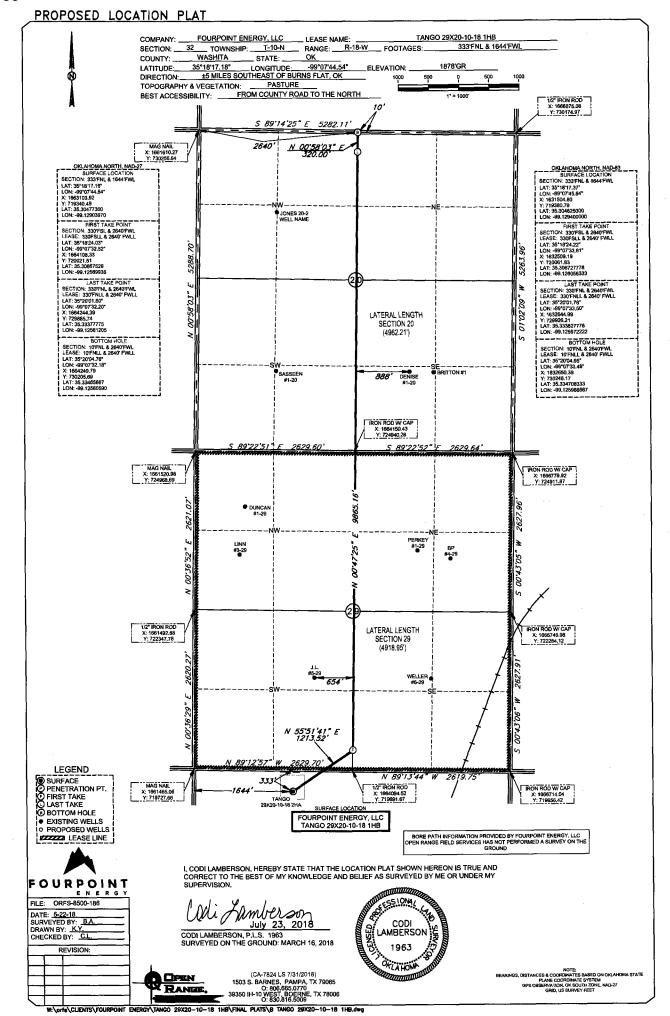

## PERMIT TO DRILL

| FLOCATION: SW NW NE                                       | NW            | FEET FROM QUARTER: FROM SECTION LINES: | NORTH FROM 333                               | WEST<br>1644 |                  |                                          |
|-----------------------------------------------------------|---------------|----------------------------------------|----------------------------------------------|--------------|------------------|------------------------------------------|
| ease Name: TANGO 29X20-10-18                              |               | Well No:                               | 1HB                                          | W            | Vell will be 333 | feet from nearest unit or lease boundary |
| perator FOURPOINT ENERG<br>ame:                           | YLLC          |                                        | Telephone: 3                                 | 032900990    | ОТО              | OCC Number: 23429 0                      |
| FOURPOINT ENERGY LLC 100 SAINT PAUL ST STE 400 DENVER, CO |               | 80206-5140                             | JIMMY AND GAYLA LINN<br>21674 EAST 1170 ROAD |              |                  |                                          |
|                                                           |               | 60206-5140                             |                                              | DILL CITY    |                  | OK 73641                                 |
| rmation(s) (Permit Valid fo                               | · Listed Forr | nations Only):<br>Depth                |                                              | Name         |                  | Depth                                    |
| 1 DES MOINES                                              |               | 11070                                  | 6                                            |              |                  |                                          |
| 2                                                         |               |                                        | 7                                            |              |                  |                                          |
|                                                           |               |                                        |                                              |              |                  |                                          |

Pending CD Numbers: 201807550

191959

201807549 201807548 201807551

201807552

Total Depth: 21395

Spacing Orders:

Ground Elevation: 1878

Surface Casing: 850

Location Exception Orders:

Depth to base of Treatable Water-Bearing FM: 650

Increased Density Orders:

Special Orders:

Under Federal Jurisdiction:

Fresh Water Supply Well Drilled: No

Surface Water used to Drill: Yes

## **HORIZONTAL HOLE 1**

Sec 20 Twp 10N Rge 18W County WASHITA

Spot Location of End Point: N2 N2 N2 N2 N2 Feet From: NORTH 1/4 Section Line: 10

Feet From: WEST 1/4 Section Line: 2640

Depth of Deviation: 10595 Radius of Turn: 573

Direction: 8

Total Length: 9900

Measured Total Depth: 21395
True Vertical Depth: 12352
End Point Location from Lease,
Unit, or Property Line: 10

Notes:

Category
HYDRAULIC FRACTURING

Description

12/6/2018 - G71 - 1) PRIOR TO COMMENCEMENT OF HYDRAULIC FRACTURING OPERATIONS FOR HORIZONTAL WELLS, NOTICE GIVEN FIVE BUSINESS DAYS IN ADVANCE TO OFFSET OPERATORS WITH WELLS COMPLETED IN THE SAME COMMON SOURCE OF SUPPLY WITHIN