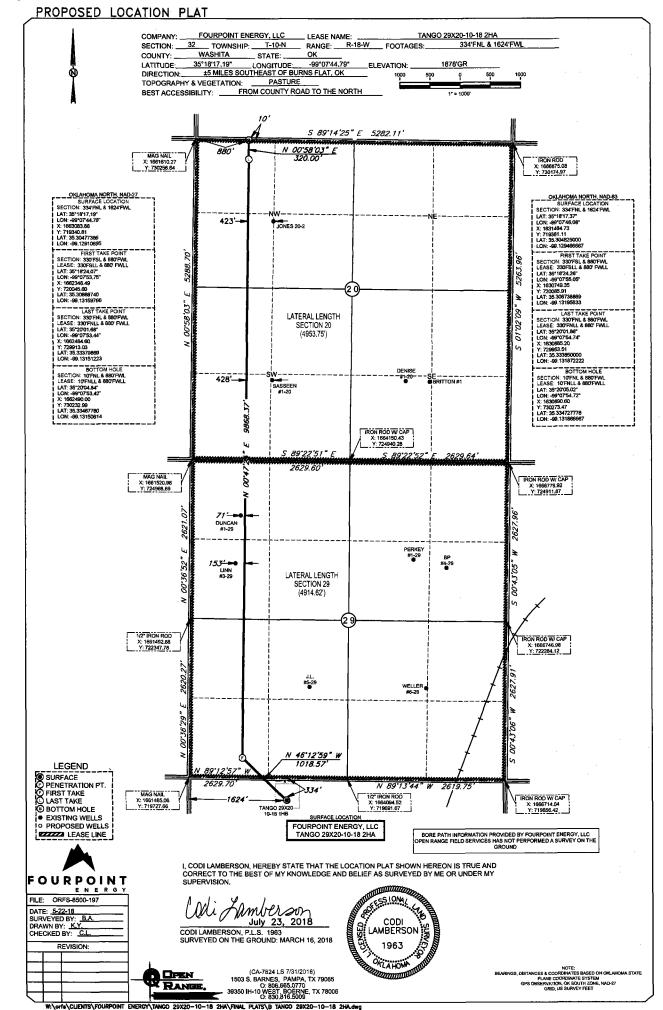

## PERMIT TO DRILL

|                                     |                   |                                    |              | I LIXIVIII TO          | DIXILL     |
|-------------------------------------|-------------------|------------------------------------|--------------|------------------------|------------|
| WELL LOCATION SPOT LOCATION         |                   | ge: 18W  FEET FROM Q  SECTION LINE | UARTER: FROM | SHITA  NORTH FROM  334 | WEST       |
| Lease Name:                         | TANGO 29X20-10-18 |                                    | Well No:     | 2HA                    |            |
| Operator FOURPOINT ENERGY LLC Name: |                   |                                    |              | Telephone:             | 3032900990 |
|                                     |                   |                                    |              |                        |            |

JIMMY AND GAYLA LINN 21674 EAST 1170 ROAD

DILL CITY OK 73641

FOURPOINT ENERGY LLC 100 SAINT PAUL ST STE 400

80206-5140 DENVER. CO

Formation(s) (Permit Valid for Listed Formations Only):

|                 | Name       | Depth                      | Name | Depth                     |
|-----------------|------------|----------------------------|------|---------------------------|
| 1               | DES MOINES | 11070 6                    |      |                           |
| 2               |            | 7                          |      |                           |
| 3               |            | 8                          |      |                           |
| 4               |            | 9                          |      |                           |
| 5               |            | 10                         | )    |                           |
| Spacing Orders: | 191959     | Location Exception Orders: |      | Increased Density Orders: |

## **HORIZONTAL HOLE 1**

Sec 20 Twp 10N Rge 18W County WASHITA

Spot Location of End Point: NW NE NW NW
Feet From: NORTH 1/4 Section Line: 10
Feet From: WEST 1/4 Section Line: 880

Depth of Deviation: 10595 Radius of Turn: 573 Direction: 355

Total Length: 9900

Measured Total Depth: 21395
True Vertical Depth: 11169
End Point Location from Lease,
Unit, or Property Line: 10

Notes:

MEMO

Category Description

HYDRAULIC FRACTURING

12/6/2018 - G71 - 1) PRIOR TO COMMENCEMENT OF HYDRAULIC FRACTURING OPERATIONS FOR HORIZONTAL WELLS, NOTICE GIVEN FIVE BUSINESS DAYS IN ADVANCE TO OFFSET OPERATORS WITH WELLS COMPLETED IN THE SAME COMMON SOURCE OF SUPPLY WITHIN 1/2 MILE:

REC 12/10/2018 (JOHNSON)

PENDING CD - 201807552 12/11/2018 - G56 - (E.O.) 20 & 29-10N-18W

X165:10-3-28(C)(2)(B) DSMN

MAY BE CLOSER THAN 600' TO SASSEEN 1-20, JONES 20-2, DUNCAN 1-29, LINN 3-29, J L 5-29

FOURPOINT ENERGY, LLC REC 12/10/2018 (JOHNSON)