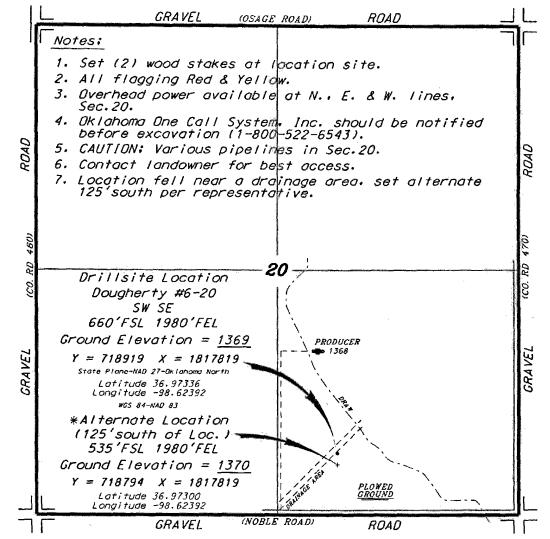

## OKLAHOMA CORPORATION COMMISSION OIL & GAS CONSERVATION DIVISION P.O. BOX 52000 OKLAHOMA CITY, OK 73152-2000 (Rule 165:10-3-1)

Approval Date: 12/12/2018
Expiration Date: 06/12/2020

PERMIT TO DRILL

|                |      |    |      |     |      |     | SECTION LINES:     |         | 535   |      | 1980 |
|----------------|------|----|------|-----|------|-----|--------------------|---------|-------|------|------|
| SPOT LOCATION: | N2   | S2 | S    | W   | SE   |     | FEET FROM QUARTER: | FROM    | SOUTH | FROM | EAST |
| WELL LOCATION: | Sec: | 20 | Twp: | 29N | Rge: | 131 | V Count            | ty: WOO | DDS   |      |      |

Lease Name: DOUGHERTY Well No: 6-20 Well will be 660 feet from nearest unit or lease boundary.

Operator TRANS PACIFIC OIL CORPORATION Telephone: 3162623596 OTC/OCC Number: 23435 0

TRANS PACIFIC OIL CORPORATION 100 S MAIN ST STE 200

Spacing Orders: 487668 Location Exception Orders: Increased Density Orders: 685342

Pending CD Numbers: 201807099 Special Orders:

Total Depth: 5850 Ground Elevation: 1370 Surface Casing: 1000 Depth to base of Treatable Water-Bearing FM: 300

## TRANS PACIFIC OIL CORPORATION DOUGHERTY LEASE SE. 1/4. SECTION 20. T29N. R13W WOODS COUNTY, OKLAHOMA

Driving Directions:
From the intersection of Highway 281 and the Barber County. Kansas and Woods County. (Kindhama state line 11 mile south of Hardther. Kansas) go 1.88 miles South on Highway 281. then go 1.0 miles East to the SW. corner of Section 20, then go 0.62 miles East, then go 0.62 miles North to location.