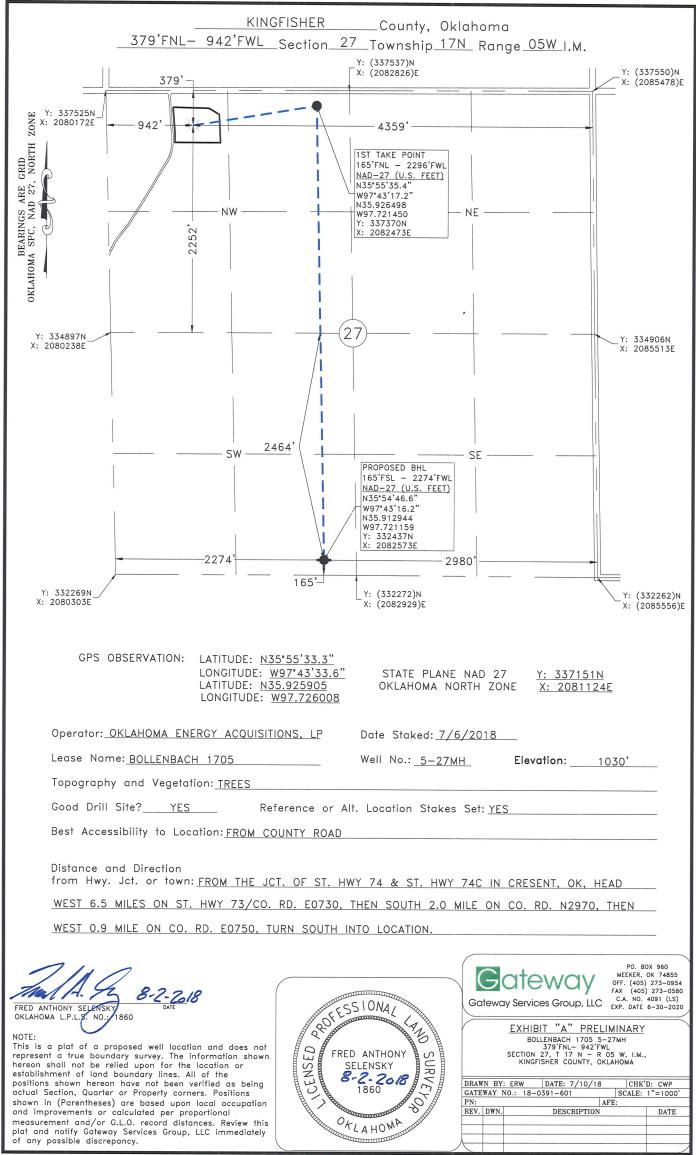

| PI NUMBER: 073 26212<br>rizontal Hole Oil & Gas                                                                                        | OIL & GAS<br>OKLAHO<br>(            | CORPORATION COMMISSION<br>CONSERVATION DIVISION<br>P.O. BOX 52000<br>MA CITY, OK 73152-2000<br>Rule 165:10-3-1) | Approval Date: 08/15/2018<br>Expiration Date: 02/15/2019                                                            |  |
|----------------------------------------------------------------------------------------------------------------------------------------|-------------------------------------|-----------------------------------------------------------------------------------------------------------------|---------------------------------------------------------------------------------------------------------------------|--|
| WELL LOCATION: Sec: 27 Twp: 17N Rge: 5W                                                                                                | County: KINGFI                      |                                                                                                                 |                                                                                                                     |  |
| SPOT LOCATION: SW NE NW NW                                                                                                             | SECTION LINES                       | ЮRTH FROM WEST<br>79 942                                                                                        |                                                                                                                     |  |
| Lease Name: BOLLENBACH 1705                                                                                                            | Well No: 5                          | -27MH Well                                                                                                      | will be 379 feet from nearest unit or lease boundary.                                                               |  |
| Operator OKLAHOMA ENERGY ACQUISITIO<br>Name:                                                                                           | NS LP                               | Telephone: 2815300991                                                                                           | OTC/OCC Number: 23509 0                                                                                             |  |
| OKLAHOMA ENERGY ACQUISITIONS<br>15021 KATY FREEWAY STE 400                                                                             |                                     | SHERRY L. KA<br>8275 PLEASAN                                                                                    |                                                                                                                     |  |
| HOUSTON, TX                                                                                                                            | 77094-1900                          | EDMOND                                                                                                          | OK 73034                                                                                                            |  |
| 1 MISSISSIPPIAN<br>2<br>3<br>4<br>5                                                                                                    | 7130                                | 6<br>7<br>8<br>9<br>10                                                                                          |                                                                                                                     |  |
| Spacing Orders: 640298                                                                                                                 | Location Exception O                | rders:                                                                                                          | Increased Density Orders: 680106                                                                                    |  |
| Pending CD Numbers: 201803903<br>Total Depth: 12500 Ground Elevation: 10                                                               | 30 Surface C                        | asing: 500                                                                                                      | Special Orders:<br>Depth to base of Treatable Water-Bearing FM: 220                                                 |  |
| Under Federal Jurisdiction: No                                                                                                         | Fresh Water Supply Well Drilled: No |                                                                                                                 | Surface Water used to Drill: No                                                                                     |  |
| PIT 1 INFORMATION                                                                                                                      |                                     | Approved Method for disposal                                                                                    | of Drilling Fluids:                                                                                                 |  |
| Type of Pit System: CLOSED Closed System Means S<br>Type of Mud System: WATER BASED<br>Chlorides Max: 4000 Average: 1800               |                                     |                                                                                                                 | D. One time land application (REQUIRES PERMIT) PERMIT NO: 18-35<br>H. CLOSED SYSTEM=STEEL PITS PER OPERATOR REQUEST |  |
| Is depth to top of ground water greater than 10ft below bas<br>Within 1 mile of municipal water well? N<br>Wellhead Protection Area? N | se of pit? Y                        |                                                                                                                 |                                                                                                                     |  |
| Pit is located in a Hydrologically Sensitive Area.<br>Category of Pit: C                                                               |                                     |                                                                                                                 |                                                                                                                     |  |
| Liner not required for Category: C                                                                                                     |                                     |                                                                                                                 |                                                                                                                     |  |
| Pit Location is AP/TE DEPOSIT                                                                                                          |                                     |                                                                                                                 |                                                                                                                     |  |

## HORIZONTAL HOLE 1

Sec 27 Twp 17N Rge 5W County KINGFISHER Spot Location of End Point: SW SE SE SW Feet From: SOUTH 165 1/4 Section Line: Feet From: WEST 2274 1/4 Section Line: Depth of Deviation: 6667 Radius of Turn: 573 Direction: 170 Total Length: 4933 Measured Total Depth: 12500 True Vertical Depth: 7130 End Point Location from Lease, Unit, or Property Line: 165 Additional Surface Owner City, State, Zip Address